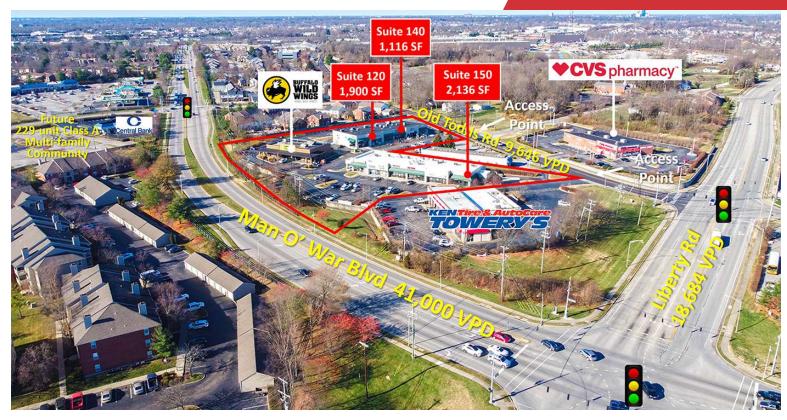

# **Todds Center**

3090, 3094 & 3100 Old Todds Road Lexington, Kentucky 40509

### **Property Highlights**

- +/-30,418 SF retail strip center
- Combined average daily traffic count of 69,330 VPD
- Located at the corner of Man O' War Boulevard 41,000 VPD, Liberty Road - 18,684 VPD and Old Todds Road -9.646 VPD
- Tenant mix includes Buffalo Wild Wings, Common Grounds Coffee, Penn Station, Geico and more
- Close proximity to Hamburg Pavilion Regional Center and I-75

| Spaces         | Lease Rate | Space Size |
|----------------|------------|------------|
| Suite 3090-120 | Negotiable | 1,900 SF   |
| Suite 3090-140 | Negotiable | 1,116 SF   |
| Suite 3100-150 | Negotiable | 2,136 SF   |
| Suite 3100-150 | Negotiable | 2,136 SF   |