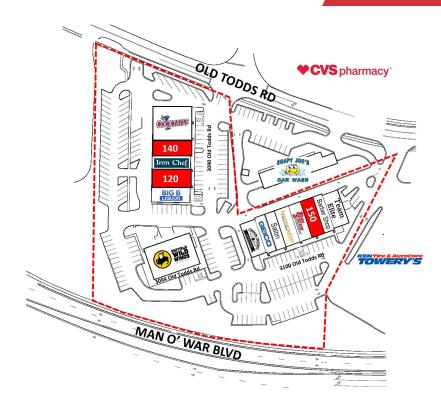

| Spaces         | Lease Rate | Space Size |
|----------------|------------|------------|
| Suite 3090-120 | Negotiable | 1,900 SF   |
| Suite 3090-140 | Negotiable | 1,116 SF   |
| Suite 3100-150 | Negotiable | 2,136 SF   |
| Suite 3100-150 | Negotiable | 2,136 SF   |

### J.L. Cannady, CCIM

Vice President
O: 859 422 4410
ilcannady@naiisaac.com | KY #218275

| Tenant     |                    |           | Tenant                                    |         |
|------------|--------------------|-----------|-------------------------------------------|---------|
| Suite      | Name               | Size (SF) | Suite Name                                | Size (S |
| 3090 - 100 | Big B Liquor       | 4,200     | 3100 - 100 Common Grounds Coffee          | 1,338   |
| 3090 - 120 | AVAILABLE          | 1,900     | 3100 - 120 Heather Halliman Hair & Makeup | 986     |
| 3090 - 130 | Iron Chef          | 950       | 3100 - 130 Henderson Music                | 1,621   |
| 3090 - 140 | AVAILABLE          | 1,116     | 3100 - 140 Penn Station                   | 1,720   |
| 3090 - 150 | Cocktails Bar      | 2,100     | 3100 - 150 AVAILABLE                      | 2,136   |
| 3090 - 160 | Cocktails Bar      | 2,069     | 3100 - 160 Barbershop                     | 1,104   |
| 3094       | Buffalo Wild Wings | 5,360     | 3100 - 170 Team Elite                     | 2,000   |