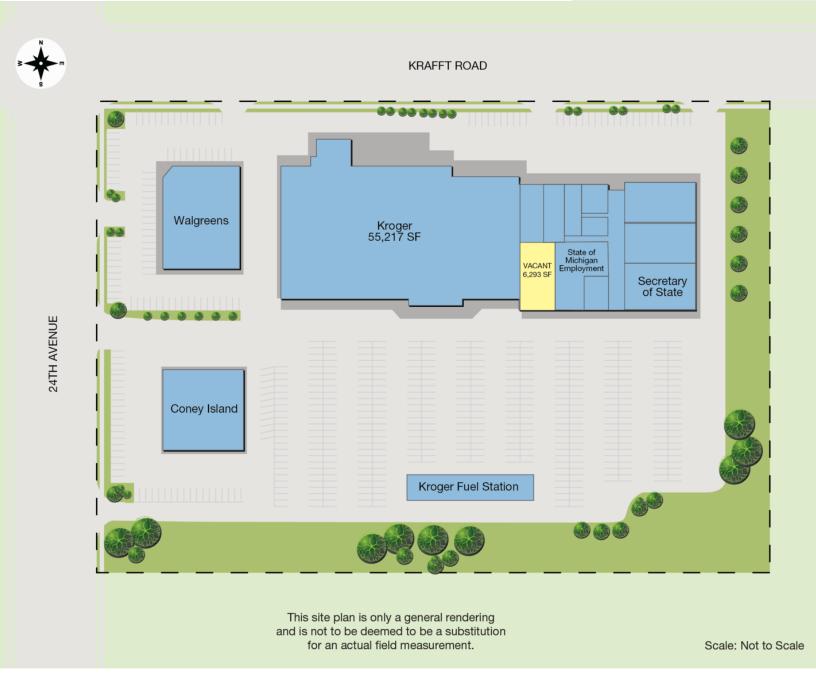

#### **Property Highlights**

- 24th Ave & Krafft Rd Major Retail Corridor
- 2,100 SF Available For Lease
- Exceptional Drive-By Visibility and High Traffic Counts
- Krafft Rd Major Bix Box Retail Shopping District
- 500 Surface Spaces
- Anchor Tenant: 55,000 SF Kroger Grocery, Kroger Fuel + Michigan Secretary of State, State of Michigan Department of Labor and Economic Opportunity (LEO)

#### **OFFERING SUMMARY**

| Lease Rate:      | \$12.00 SF/yr (NNN) |
|------------------|---------------------|
| Number of Units: | 11                  |
| Available SF:    | 2,100 SF            |
| Lot Size:        | 8.09 Acres          |
| Building Size:   | 93,500 SF           |