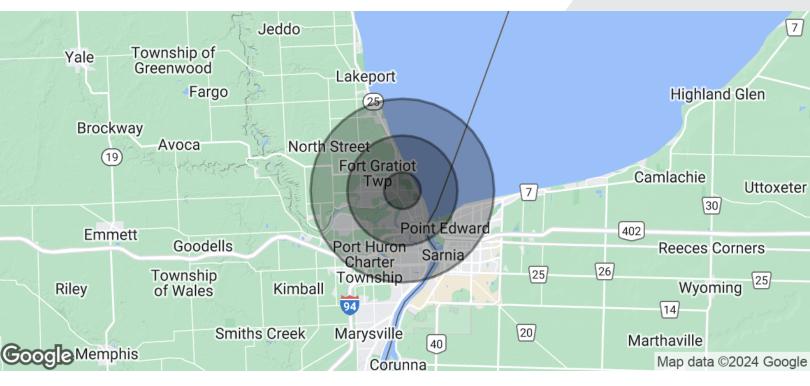

| DEMOGRAPHICS      | 1 MILE   | 3 MILES  | 5 MILES  |
|-------------------|----------|----------|----------|
| Total Households  | 2,499    | 11,957   | 22,675   |
| Total Population  | 4,263    | 24,932   | 49,729   |
| Average HH Income | \$66,692 | \$70,186 | \$64,105 |

### **FOR LEASE**

| POPULATION           | 1 MILE    | 3 MILES   | 5 MILES   |
|----------------------|-----------|-----------|-----------|
| Total Population     | 4,263     | 24,932    | 49,729    |
| Average Age          | 54.6      | 45.3      | 42.1      |
| Average Age (Male)   | 54.6      | 42.6      | 39.7      |
| Average Age (Female) | 55.1      | 46.6      | 43.8      |
| HOUSEHOLDS & INCOME  | 1 MILE    | 3 MILES   | 5 MILES   |
| Total Households     | 2,499     | 11,957    | 22,675    |
| # of Persons per HH  | 1.7       | 2.1       | 2.2       |
| Average HH Income    | \$66,692  | \$70,186  | \$64,105  |
| Average House Value  | \$202,431 | \$172,433 | \$153,303 |
|                      |           |           |           |