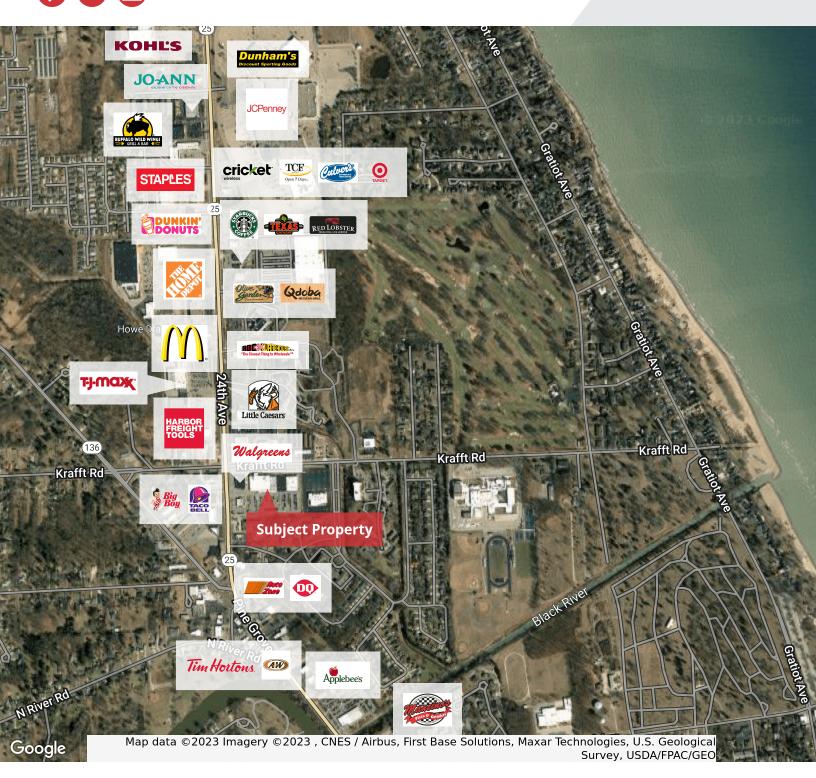

#### **Property Highlights**

- 24th Ave & Krafft Rd Major Retail Corridor
- 2,100 SF Available For Lease
- Exceptional Drive-By Visibility and High Traffic Counts
- Krafft Rd Major Bix Box Retail Shopping District
- 500 Surface Spaces
- Anchor Tenant: 55,000 SF Kroger Grocery, Kroger Fuel + Michigan Secretary of State, State of Michigan Department of Labor and Economic Opportunity (LEO)

### **FOR LEASE**

-24th Ave