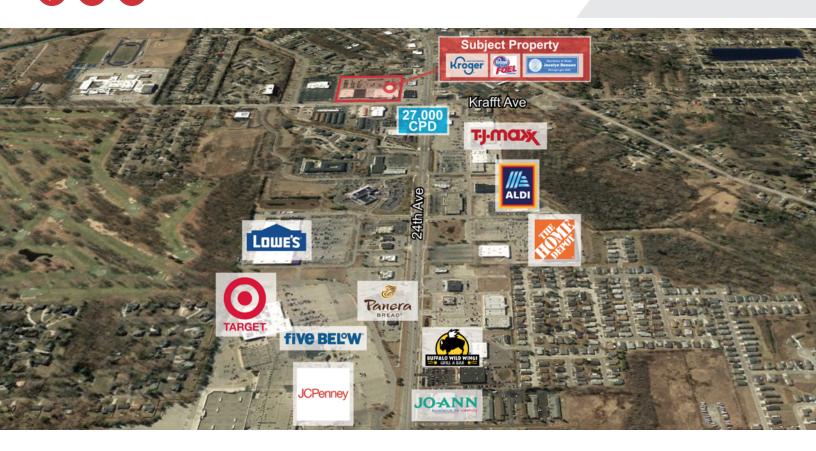

#### **Property Highlights**

- 24th Ave & Krafft Rd Major Retail Corridor
- 2,100 SF Available For Lease
- Exceptional Drive-By Visibility and High Traffic Counts
- Krafft Rd Major Bix Box Retail Shopping District
- 500 Surface Spaces
- Anchor Tenant: 55,000 SF Kroger Grocery, Kroger Fuel + Michigan Secretary of State, State of Michigan Department of Labor and Economic Opportunity (LEO)

### **FOR LEASE**

-24th Ave