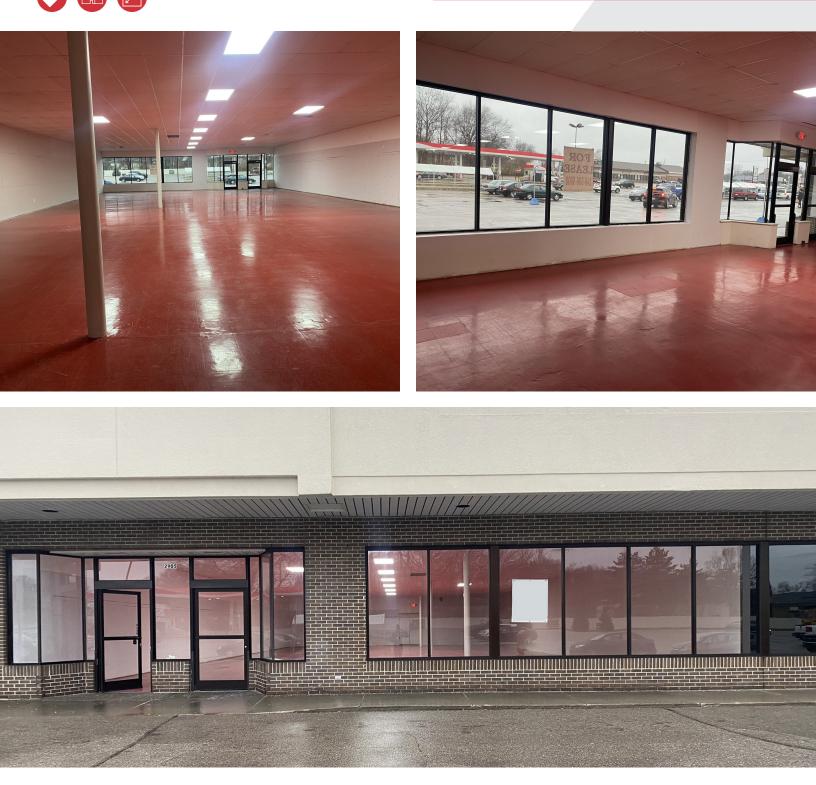

#### **Property Highlights**

- 24th Ave & Krafft Rd Major Retail Corridor
- 2,100 SF Available For Lease
- Exceptional Drive-By Visibility and High Traffic Counts
- Krafft Rd Major Bix Box Retail Shopping District
- 500 Surface Spaces
- Anchor Tenant: 55,000 SF Kroger Grocery, Kroger Fuel + Michigan Secretary of State, State of Michigan Department of Labor and Economic Opportunity (LEO)

#### **OFFERING SUMMARY**

| Lease Rate:      | \$12.00 SF/yr (NNN) |
|------------------|---------------------|
| Number of Units: | 11                  |
| Available SF:    | 2,100 SF            |
| Lot Size:        | 8.09 Acres          |
| Building Size:   | 93,500 SF           |