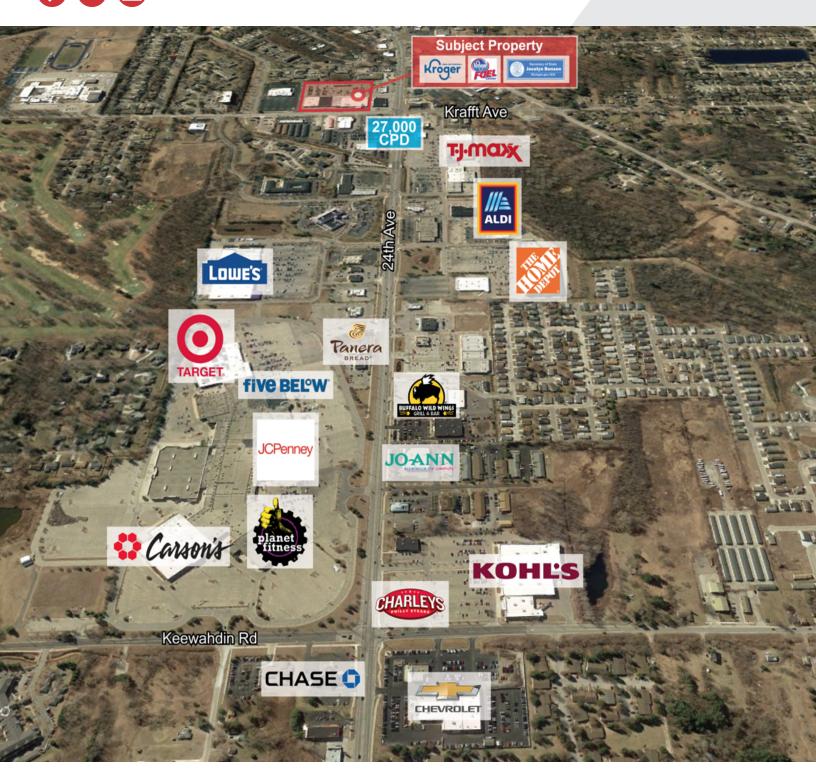

#### **Property Highlights**

- 24th Ave & Krafft Rd Major Retail Corridor
- 2,100 SF Available For Lease
- Exceptional Drive-By Visibility and High Traffic Counts
- Krafft Rd Major Bix Box Retail Shopping District
- 500 Surface Spaces
- Anchor Tenant: 55,000 SF Kroger Grocery, Kroger Fuel + Michigan Secretary of State, State of Michigan Department of Labor and Economic Opportunity (LEO)

### **FOR LEASE**

-24th Ave