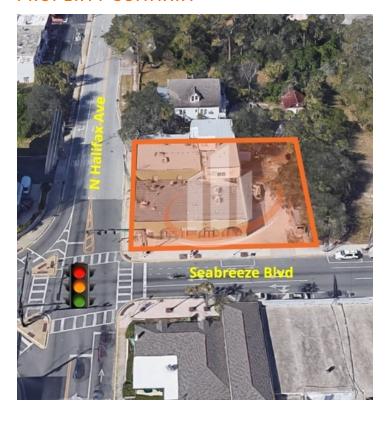

### PROPERTY OVERVIEW

Daytona beachside office/retail at the corner of Seabreeze boulevard and North Halifax Avenue. Space may be divided to suit your needs. Unit #207(2,100 SF) on Seabreeze boulevard and 1,078-3,000 square feet available on North Halifax Avenue. The buildings have recently been updated with new storefronts, roof and HVAC system. The lease rate is \$12 per square foot NNN with pass thru expenses estimated at \$3.50.

# PROPERTY HIGHLIGHTS

• -Located at the corner of Seabreeze Boulevard and North Halifax Avenue

Allowable uses include restaurant, professional services and retail use.

- -New Roof, Storefronts and HVAC
- -2,100 square feet available on Seabreeze Boulevard
- -1,078-3,000 square feet available North Halifax Avenue
- -Pass thru expenses estimated at \$3.50