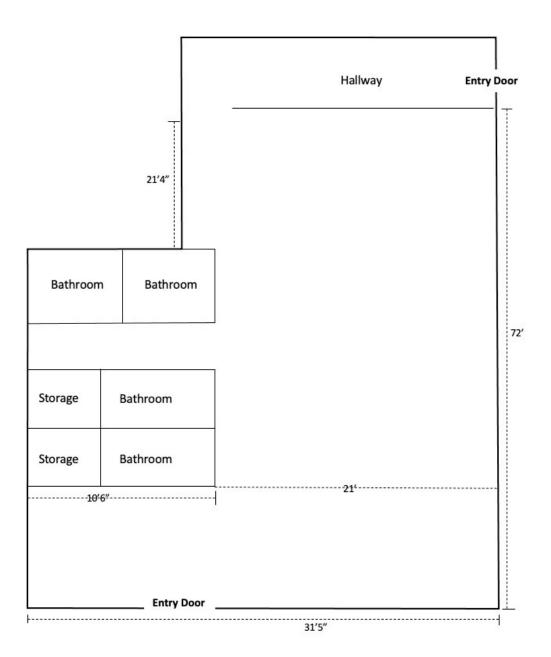

### PROPERTY OVERVIEW

Daytona beachside office/retail at the corner of Seabreeze boulevard and North Halifax Avenue. Space may be divided to suit your needs. Unit #207(2,100 SF) on Seabreeze boulevard and 1,078-3,000 square feet available on North Halifax Avenue. The buildings have recently been updated with new storefronts, roof and HVAC system. The lease rate is \$12 per square foot NNN with pass thru expenses estimated at \$3.50.

# PROPERTY HIGHLIGHTS

• -Located at the corner of Seabreeze Boulevard and North Halifax Avenue

Allowable uses include restaurant, professional services and retail use.

- -New Roof, Storefronts and HVAC
- -2,100 square feet available on Seabreeze Boulevard
- -1,078-3,000 square feet available North Halifax Avenue
- -Pass thru expenses estimated at \$3.50