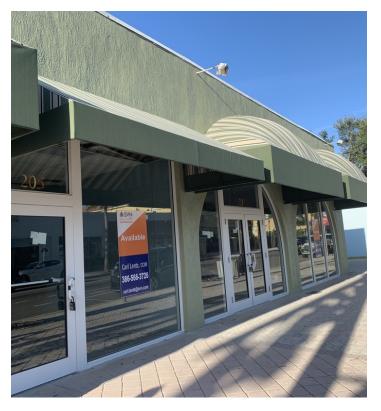

### PROPERTY OVERVIEW

Daytona beachside office/retail at the corner of Seabreeze boulevard and North Halifax Avenue. Space may be divided to suit your needs. Unit #207(2,100 SF) on Seabreeze boulevard and 1,078-3,000 square feet available on North Halifax Avenue. The buildings have recently been updated with new storefronts, roof and HVAC system. The lease rate is \$12 per square foot NNN with pass thru expenses estimated at \$3.50.

# PROPERTY HIGHLIGHTS

• -Located at the corner of Seabreeze Boulevard and North Halifax Avenue

Allowable uses include restaurant, professional services and retail use.

- -New Roof, Storefronts and HVAC
- -2,100 square feet available on Seabreeze Boulevard
- -1,078-3,000 square feet available North Halifax Avenue
- -Pass thru expenses estimated at \$3.50