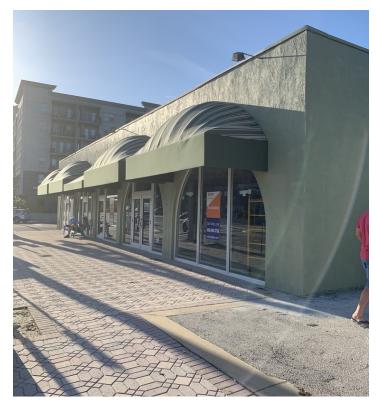

### PROPERTY OVERVIEW

Daytona beachside office/retail at the corner of Seabreeze boulevard and North Halifax Avenue. Space may be divided to suit your needs. Unit #207(2,100 SF) on Seabreeze boulevard and 1,078-3,000 square feet available on North Halifax Avenue. The buildings have recently been updated with new storefronts, roof and HVAC system. The lease rate is \$12 per square foot NNN with pass thru expenses estimated at \$3.50.

# PROPERTY HIGHLIGHTS

• -Located at the corner of Seabreeze Boulevard and North Halifax Avenue

Allowable uses include restaurant, professional services and retail use.

- -New Roof, Storefronts and HVAC
- -2,100 square feet available on Seabreeze Boulevard
- -1,078-3,000 square feet available North Halifax Avenue
- -Pass thru expenses estimated at \$3.50