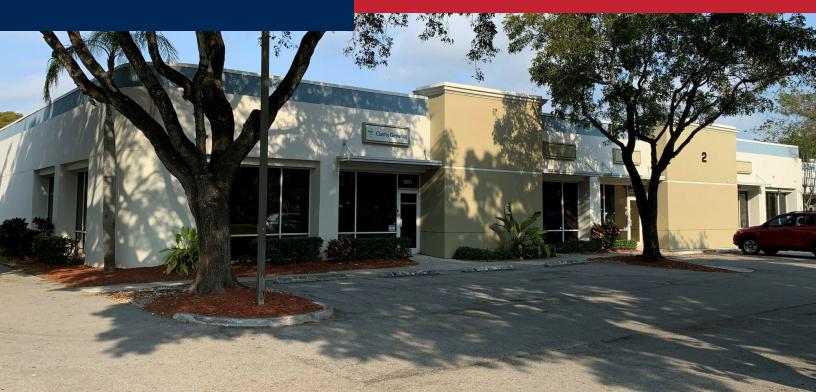

### **PROSPECT PARK I**

5201- 5255 NW 33RD AVE. FORT LAUDERDALE

| OFFERING SUMMARY    |                                   |  |
|---------------------|-----------------------------------|--|
| Lease Rate:         | \$16.00 SF/yr (NNN)               |  |
| Building Size:      | 66,757 SF                         |  |
| Available SF:       | 1,178 - 3,754 SF                  |  |
| Number of<br>Units: | 4                                 |  |
| Renovated:          | 2015                              |  |
| Submarket:          | Cypress Creek/Commercial<br>Blvd. |  |

### **PROPERTY HIGHLIGHTS**

- Immediate occupancy Located in a Qualified HUB Zone
- Easy access 24/7; tenant controls a/c
- Ample parking
- In proximity to restaurants, shopping, banks and public transportation
- Adjacent to Fort Lauderdale Executive Airport (FXE)
- Base Rental Rate \$16.00 PSF NNN •
- Estimated Operating Expenses/CAM at \$8.32 PSF (2024)
- Zoned CC- City of Fort Lauderdale; suitable for Research and Development