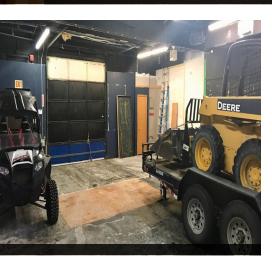

OFFICE/WAREHOUSE

# **Property Highlights**

- Office & Warehouse Spaces Available
- Tenant pays their own electricity, gas & internet/phone.
- Overland Frontage
- · Tenant Improvements Negotiable
- \$9.00 PSF Base rent
- \$4 PSF NNN