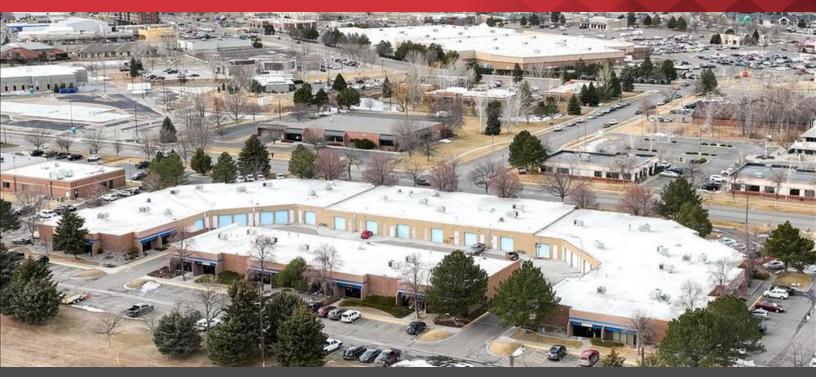

# **Business Center One**

2110 Overland Avenue | Billings, Montana 59102

# **Property Highlights**

- Office & Warehouse Spaces Available
- Tenant pays their own electricity, gas & internet/phone.
- Overland Frontage
- · Tenant Improvements Negotiable
- \$9.00 PSF Base rent
- \$4 PSF NNN

#### **OFFERING SUMMARY**

| Lease Rate:    | \$8.00 - 9.00 SF/yr (NNN) |
|----------------|---------------------------|
| Available SF:  | 1,020 - 6,068 SF          |
| Lot Size:      | 179,990 SF                |
| Building Size: | 58,168 SF                 |