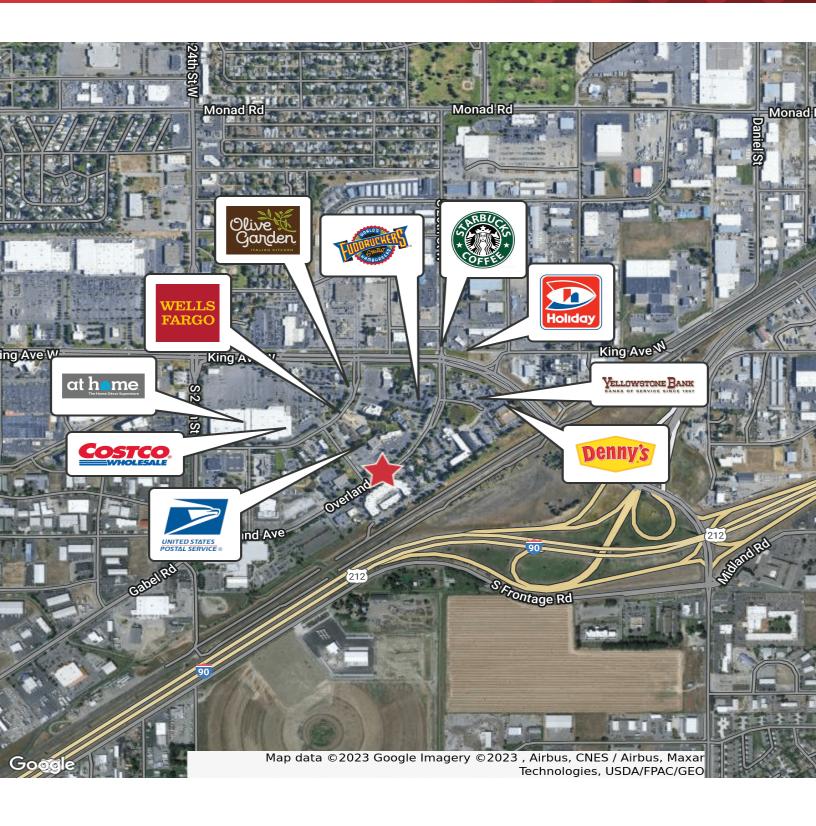

| DEMOGRAPHICS      | 1 MILE   | 3 MILES  | 5 MILES  |
|-------------------|----------|----------|----------|
| Total Households  | 1,525    | 19,880   | 43,000   |
| Total Population  | 3,620    | 43,671   | 97,661   |
| Average HH Income | \$55,231 | \$53,810 | \$57,443 |
|                   |          |          |          |