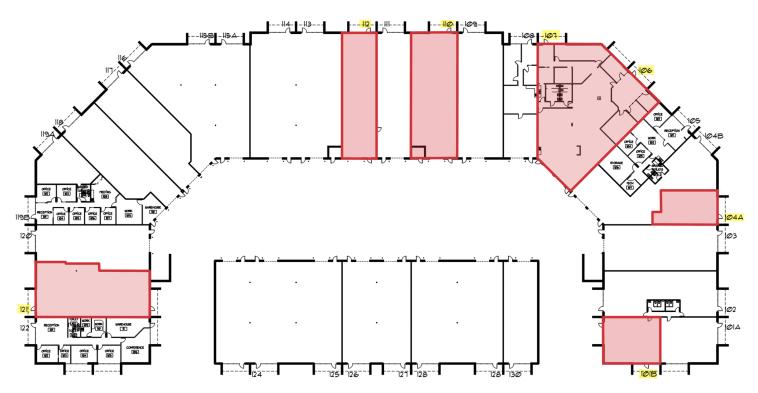

| SPACES              | LEASE RATE   | SPACE SIZE |
|---------------------|--------------|------------|
| Suite 101B          | \$9.00 SF/yr | 1,500 SF   |
| Suite 104A - Office | \$9.00 SF/yr | 1,020 SF   |
| Suite 106 - 107     | \$8.00 SF/yr | 6,068 SF   |
| Suite 110A          | \$9.00 SF/yr | 1,330 SF   |
| Suite 112           | \$8.00 SF/yr | 2,112 SF   |
| Suite 121           | \$9.00 SF/yr | 2,765 SF   |

#### **AVAILABLE SPACES**

| SUITE               | TENANT    | SIZE (SF) | LEASE TYPE | LEASE RATE   |
|---------------------|-----------|-----------|------------|--------------|
| Suite 101B          | Available | 1,500 SF  | NNN        | \$9.00 SF/yr |
| Suite 104A - Office | Available | 1,020 SF  | NNN        | \$9.00 SF/yr |
| Suite 106 - 107     | Available | 6,068 SF  | NNN        | \$8.00 SF/yr |
| Suite 110A          | Available | 1,330 SF  | NNN        | \$9.00 SF/yr |
| Suite 112           | Available | 2,112 SF  | NNN        | \$8.00 SF/yr |
| Suite 121           | Available | 2,765 SF  | NNN        | \$9.00 SF/yr |