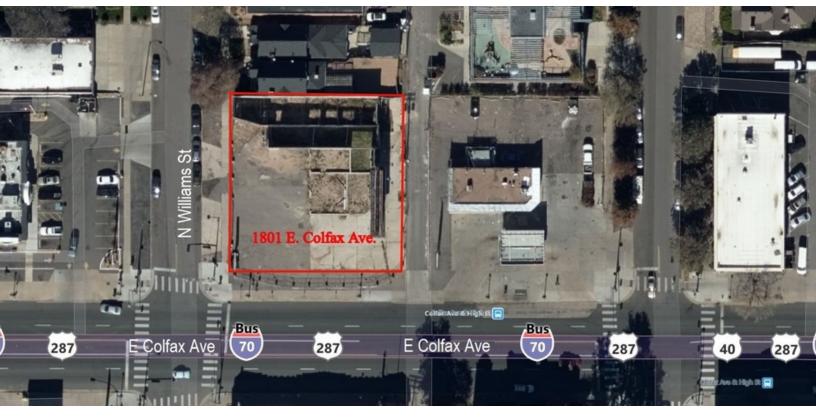

1801 E. Colfax Ave., Denver, CO 80218

**PROPERTY DESCRIPTION** For Sale/Land Lease/Build To Suit

### **PROPERTY HIGHLIGHTS**

- Located at a signalized corner. Former carwash site. Suitable for retail, drive-thru, office or apartments up to 5 - 7 stories (with incentives for affordable housing) Owners are open to discussions for a land lease or build to suit opportunity.
- Double sided billboard included.

#### **OFFERING SUMMARY**

| Sale Price: | \$2,400,000               |
|-------------|---------------------------|
| Lot Size:   | 0.36 Acres                |
| Taxes:      | \$36,297.44 (2023)        |
| Zoning:     | C-MS-5                    |
| Buildable:  | Approx. 7,000 SF Building |