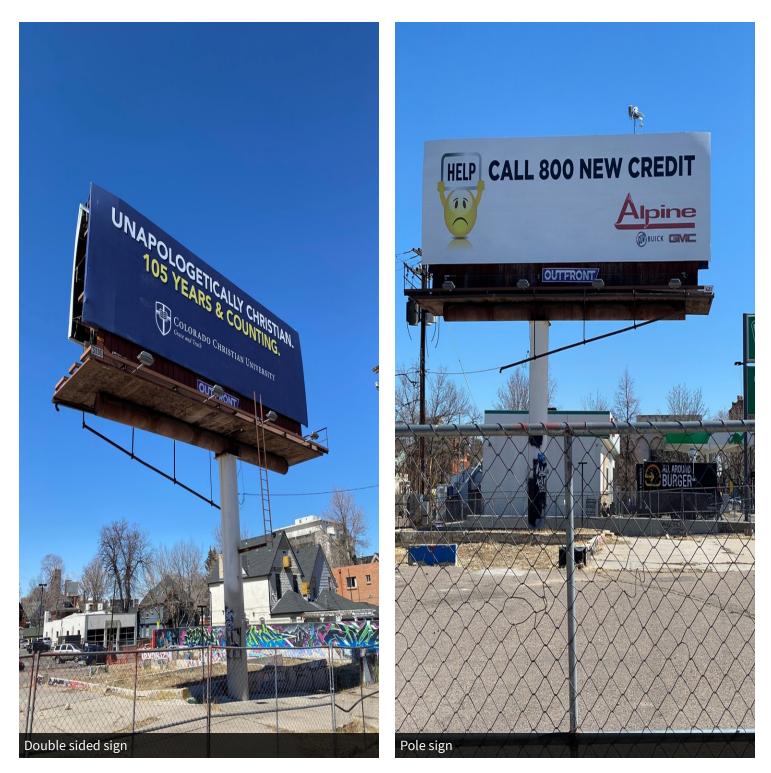

### **PROPERTY HIGHLIGHTS**

- Located at a signalized corner. Former carwash site. Suitable for retail, drive-thru, office or apartments up to 5 - 7 stories (with incentives for affordable housing) Owners are open to discussions for a land lease or build to suit opportunity.
- Double sided billboard included.

The information above was obtained from sources

**CHRIS KATSAROS** 303.454.5413

hkatsaros@antonoff.com

v at vour own risk

Billboards

tion expressed or implied is made

1801 E. Colfax Ave., Denver, CO 80218