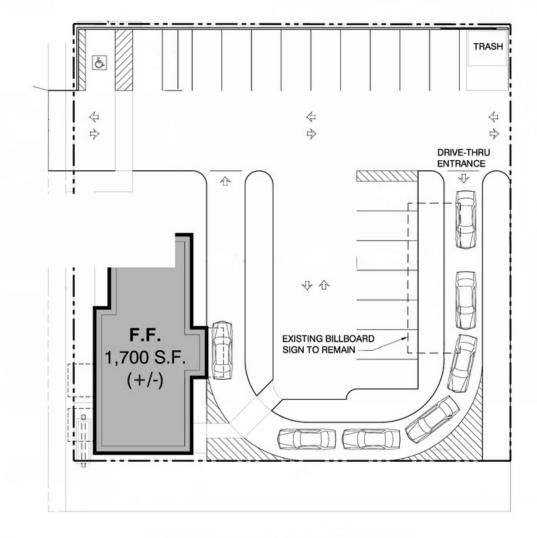

#### **OFFERING SUMMARY**

| Sale Price: | \$2,400,000               |
|-------------|---------------------------|
| Lot Size:   | 0.36 Acres                |
| Taxes:      | \$36,297.44 (2023)        |
| Zoning:     | C-MS-5                    |
| Buildable:  | Approx. 7,000 SF Building |