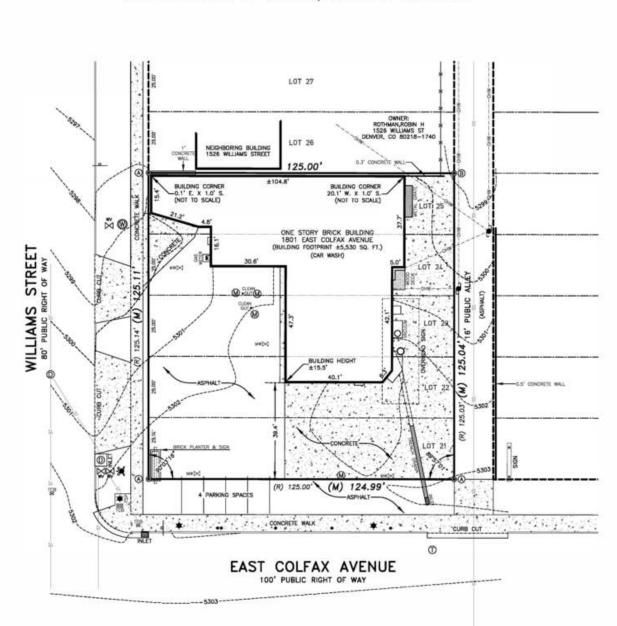

#### SOUTHEAST QUARTER OF SECTION 35, TOWNSHIP 3 SOUTH, RANGE 68 WEST OF THE SIXTH PRINCIPAL MERIDIAN CITY & COUNTY OF DENVER, STATE OF COLORADO

LOUIS LEE

128

### CHRIS KATSAROS

303.454.5416 llee@antonoff.com

The information above was obtained from sources

303.454.5413 hkatsaros@antonoff.com

vour own risk

Survey

pressed or implied is made