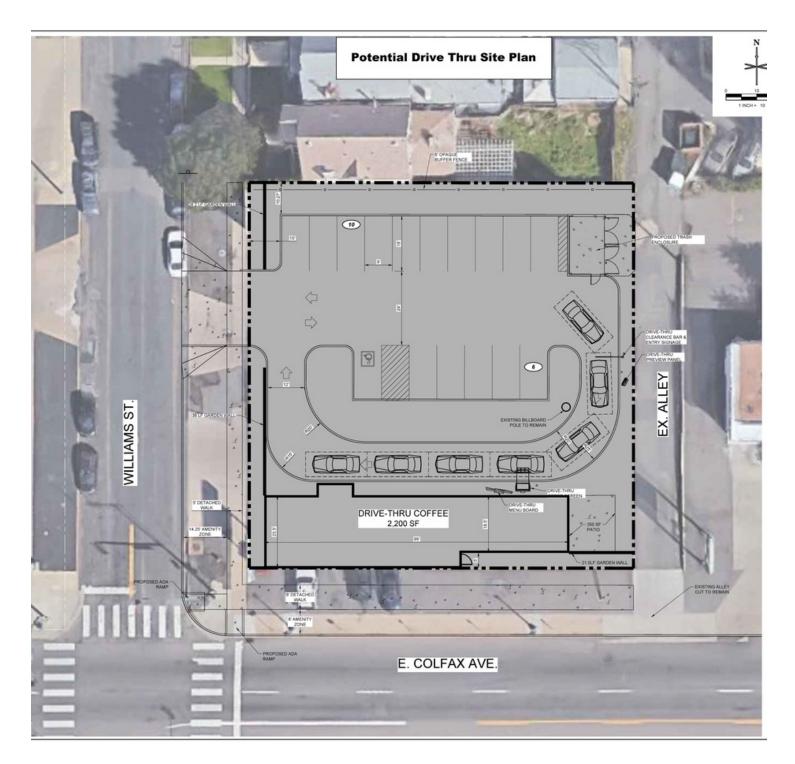

#### **Potential Drive Thru Site Plan**

EAST COLFAX AVENUE

### **PROPERTY HIGHLIGHTS**

- Located at a signalized corner. Former carwash site. Suitable for retail, drive-thru, office or apartments up to 5 - 7 stories (with incentives for affordable housing) Owners are open to discussions for a land lease or build to suit opportunity.
- Double sided billboard included.