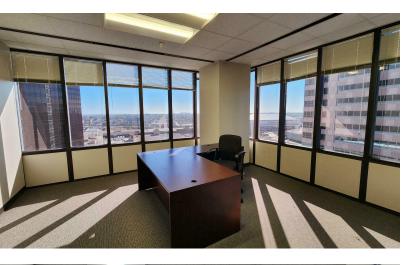

#### SPACE HIGHLIGHTS

- Great opportunity for any business searching for 3 - 4 private offices, a conference room, and "bull pen" area.
- Efficient office design.
- This space can be leased fully furnished at no additional cost, or the furniture can be removed if tenant desires to use their own furniture.
- Great location with views overlooking "Champions Square".