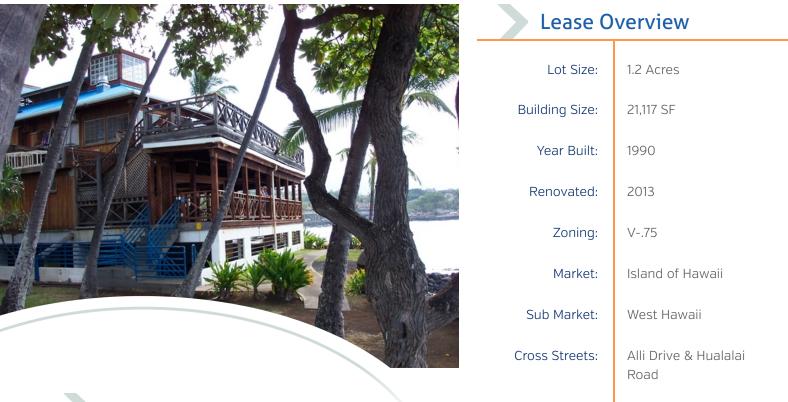

## **Property Overview**

Property

Two unobstructed oceanfront buildings consisting of approximately 21,717 square feet. Eye catching wooden structure with ocean blue paint and blue metal roof. Prominent tenants include Kai Eats + Drinks, Kona Oceanfront Gallery, Crazy Shirts and Papa Kona Restaurant & Bar. This property location is in an area of high pedestrian and vehicular traffic. CAM is currently estimated at \$2.40/sf.