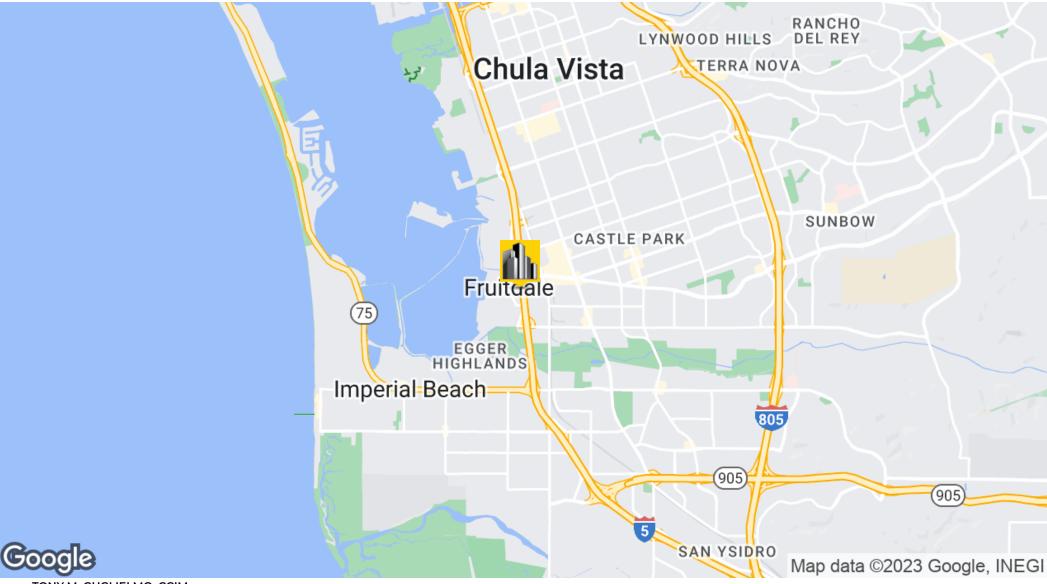

# **EXECUTIVE SUMMARY**



#### **OFFERING SUMMARY**

Sale Price: \$975,000

Lot Size: 21,417 SF

#### **PROPERTY OVERVIEW**

Approx. 21,417 Sq. Ft. vacant lot zoned M52 - Industrial. APN# 622-052-11-00. Great frontage on the I-5 Freeway in the City of Chula Vista. Contact the City of Chula Vista for available uses.

#### **LOCATION OVERVIEW**

Located along West Frontage Road in the City of Chula Vista. Visible from the 5 Freeway just south of the Palomar Street exit.

| DEMOGRAPHICS      | 1 MILE   | 3 MILES  | 5 MILES  |
|-------------------|----------|----------|----------|
| Total Households  | 3,269    | 54,868   | 100,190  |
| Total Population  | 10,245   | 169,093  | 323,091  |
| Average HH Income | \$43,570 | \$53,566 | \$59,057 |

TONY M. GUGLIELMO, CCIM



# **LOCATION MAP**



TONY M. GUGLIELMO, CCIM



# **DEMOGRAPHICS MAP & REPORT**

| POPULATION           | 1 MILE | 3 MILES | 5 MILES |
|----------------------|--------|---------|---------|
| Total Population     | 10,245 | 169,093 | 323,091 |
| Average Age          | 30.6   | 32.6    | 32.9    |
| Average Age (Male)   | 28.5   | 31.1    | 31.3    |
| Average Age (Female) | 32.2   | 33.9    | 34.3    |

| HOUSEHOLDS & INCOME | 1 MILE    | 3 MILES   | 5 MILES   |
|---------------------|-----------|-----------|-----------|
| Total Households    | 3,269     | 54,868    | 100,190   |
| # of Persons per HH | 3.1       | 3.1       | 3.2       |
| Average HH Income   | \$43,570  | \$53,566  | \$59,057  |
| Average House Value | \$250,150 | \$379,508 | \$422,268 |

| ETHNICITY (%) | 1 MILE | 3 MILES | 5 MILES |
|----