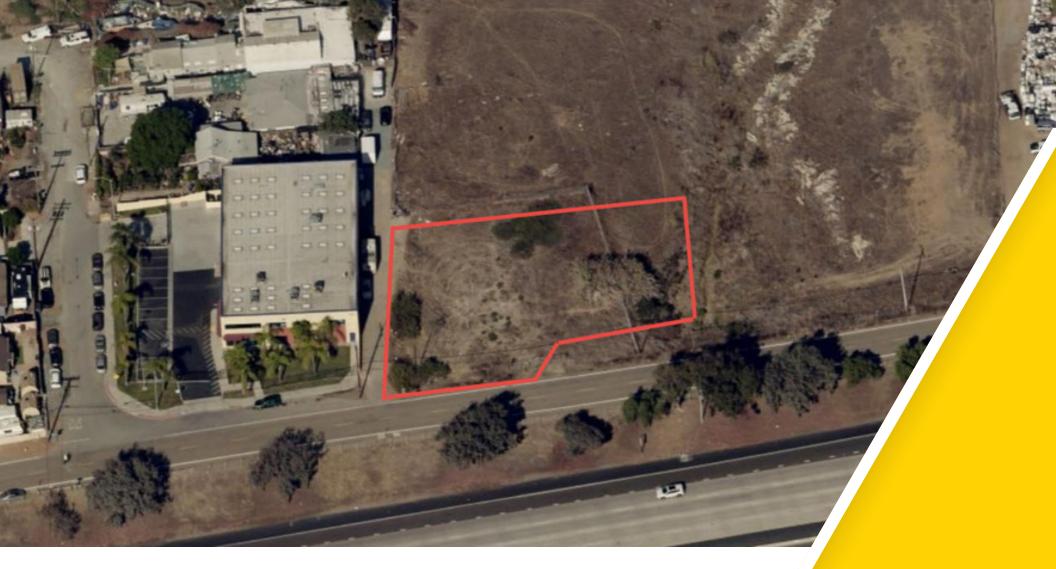

#### **OFFERING SUMMARY**

Sale Price: \$975,000

Lot Size: 21,417 SF

#### **PROPERTY OVERVIEW**

Approx. 21,417 Sq. Ft. vacant lot zoned M52 - Industrial. APN# 622-052-11-00. Great frontage on the I-5 Freeway in the City of Chula Vista. Contact the City of Chula Vista for available uses.

#### **LOCATION OVERVIEW**

Located along West Frontage Road in the City of Chula Vista. Visible from the 5 Freeway just south of the Palomar Street exit.

| DEMOGRAPHICS      | 1 MILE   | 3 MILES  | 5 MILES  |
|-------------------|----------|----------|----------|
| Total Households  | 3,269    | 54,868   | 100,190  |
| Total Population  | 10,245   | 169,093  | 323,091  |
| Average HH Income | \$43,570 | \$53,566 | \$59,057 |