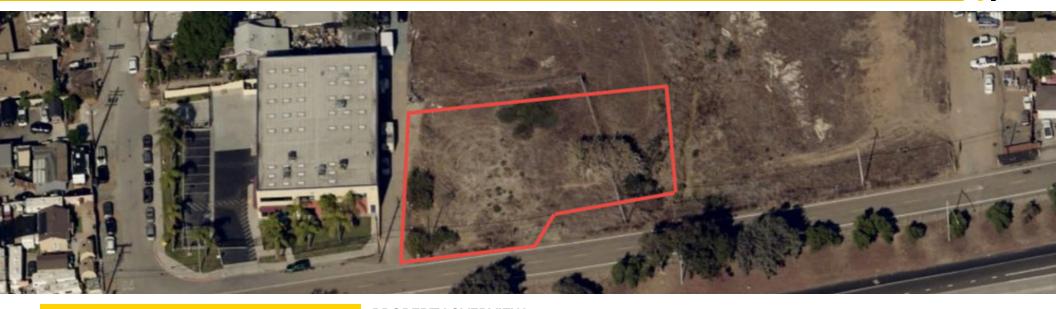

#### **OFFERING SUMMARY**

Sale Price: \$975,000

Lot Size: 21,417 SF

#### **PROPERTY OVERVIEW**

Approx. 21,417 Sq. Ft. vacant lot zoned M52 - Industrial. APN# 622-052-11-00. Great frontage on the I-5 Freeway in the City of Chula Vista. Contact the City of Chula Vista for available uses.

#### **LOCATION OVERVIEW**

Located along West Frontage Road in the City of Chula Vista. Visible from the 5 Freeway just south of the Palomar Street exit.

| DEMOGRAPHICS      | 1 MILE   | 3 MILES  | 5 MILES  |
|-------------------|----------|----------|----------|
| Total Households  | 3,269    | 54,868   | 100,190  |
| Total Population  | 10,245   | 169,093  | 323,091  |
| Average HH Income | \$43,570 | \$53,566 | \$59,057 |