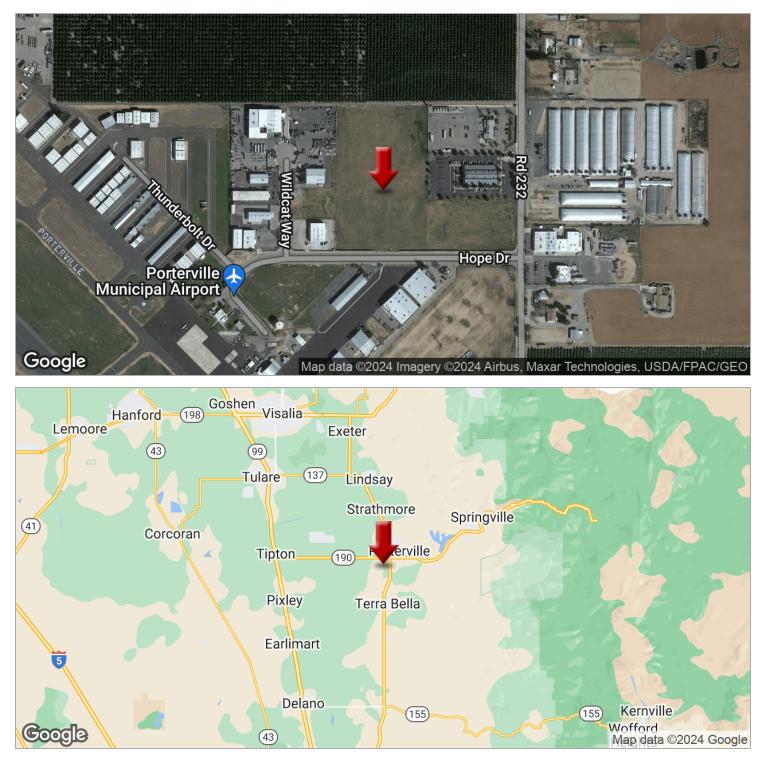

#### **LOCATION OVERVIEW**

Parcel is located on NEC of Hope Dr & Newcomb St in Porterville, CA. Strategically located within minutes of the Highway 65 & Scranton Ave in Porterville, CA. Parcel is North of the Porterville Municipal Airport, South of Scranton Ave, East of HWY-65 and West of West St.