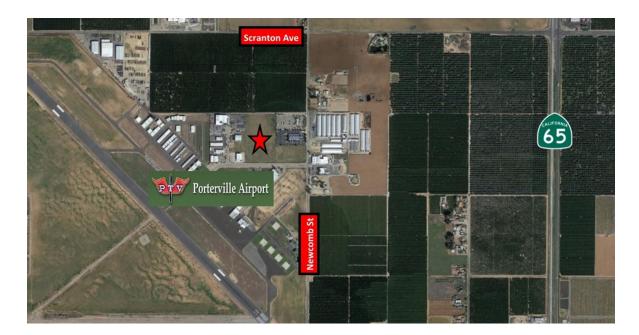

### ±9.53 ACRES OF VACANT LAND IN PORTERVILLE, CA

1700 Hope Dr, Porterville, CA 93257

### **PROPERTY OVERVIEW**

±9.53 Acres of vacant land currently zoned AE-20. Prime Development land located near the Porterville Airport offering a great location for convenient store, fuel station and industrial park development. Quick access to HWY-65, which allows for convenient access to all the major Cities in the area absorbing from Visalia, Fresno, Bakersfield, Selma, Fowler, Kerman, and more. The zoning is flexible and allows for a variety of commercial uses. Existing ramps dispense traffic near the subject property. Strategically positioned at Newcomb St and Scranton Ave, which carry approximately ±70,776 cars per day in the area; Scranton Ave: ±3,267; Poplar Ave: ±25,338; HWY-65: ±29,705 & HWY 65 & RD 128: 12,466. All wet & dry utilities at site. Excellent location for commercial and industrial.

#### **LOCATION OVERVIEW**

Parcel is located on NEC of Hope Dr & Newcomb St in Porterville, CA. Strategically located within minutes of the Highway 65 & Scranton Ave in Porterville, CA. Parcel is North of the Porterville Municipal Airport, South of Scranton Ave, East of HWY-65 and West of West St.