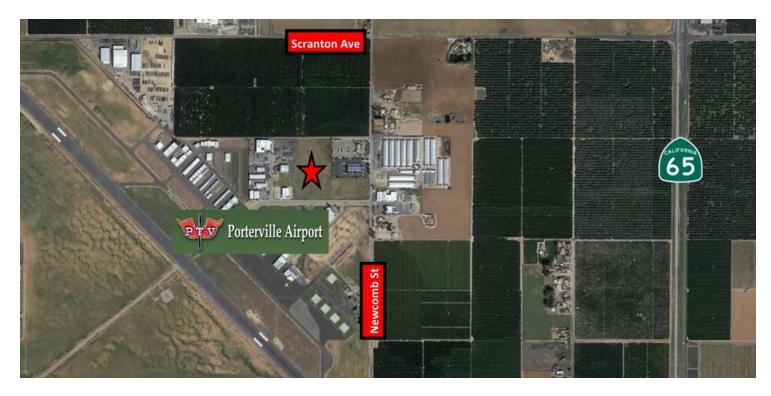

# ±9.53 ACRES OF VACANT LAND IN PORTERVILLE, CA

1700 Hope Dr, Porterville, CA 93257

#### **OFFERING SUMMARY**

| \$950,000               |
|-------------------------|
| 9.53 Acres              |
| IA - Airport Industrial |
| \$2.29                  |
| 302-390-026             |
| ±70,776 Cars Per Day    |
| Scranton & Newcomb      |
|                         |

#### **PROPERTY HIGHLIGHTS**

- ±9.53 Acres of Prime Development Land
  High Identity Location | Shovel Ready
  Prime Land w/ Scranton and Newcomb Access
- Situated Near Many Existing & Planned Developments
- Unmatched Level of Consumer Traffic & High Volume Exposure
- North & South Bound Traffic Generators Near Highway 65
- Optimal Visibility: ±70,776 Car Per Day | Close to Porterville Airport
- Ideal for Convenient Store, Fuel Station & Industrial Park
- Eagle Mountain Casino & Resort Coming Soon Nearby

### **PROPERTY OVERVIEW**

±9.53 Acres of vacant land currently zoned AE-20. Prime Development land located near the Porterville Airport offering a great location for convenient store, fuel station and industrial park development. Quick access to HWY-65, which allows for convenient access to all the major Cities in the area absorbing from Visalia, Fresno, Bakersfield, Selma, Fowler, Kerman, and more. The zoning is flexible and allows for a variety of commercial uses. Existing ramps dispense traffic near the subject property. Strategically positioned at Newcomb St and Scranton Ave, which carry approximately ±70,776 cars per day in the area; Scranton Ave: ±3,267; Poplar Ave: ±25,338; HWY-65: ±29,705 & HWY 65 & RD 128: 12,466. All wet & dry utilities at site. Excellent location for commercial and industrial.

#### **LOCATION OVERVIEW**

Parcel is located on NEC of Hope Dr & Newcomb St in Porterville, CA. Strategically located within minutes of the Highway 65 & Scranton Ave in Porterville, CA. Parcel is North of the Porterville Municipal Airport, South of Scranton Ave, East of HWY-65 and West of West St.