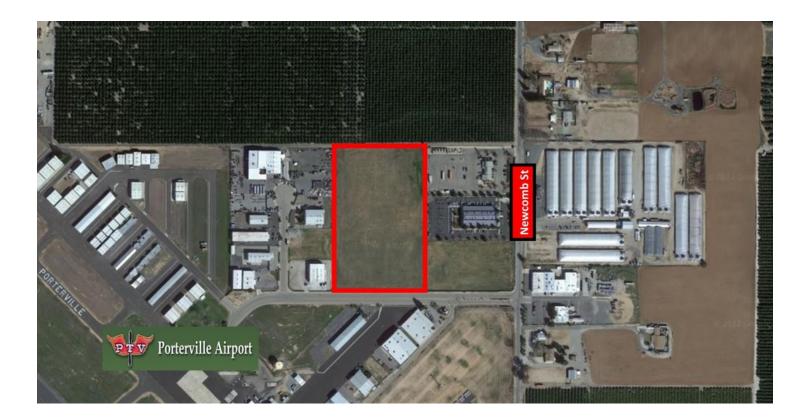

### **PROPERTY OVERVIEW**

±9.53 Acres of vacant land currently zoned AE-20. Prime Development land located near the Porterville Airport offering a great location for convenient store, fuel station and industrial park development. Quick access to HWY-65, which allows for convenient access to all the major Cities in the area absorbing from Visalia, Fresno, Bakersfield, Selma, Fowler, Kerman, and more. The zoning is flexible and allows for a variety of commercial uses. Existing ramps dispense traffic near the subject property. Strategically positioned at Newcomb St and Scranton Ave, which carry approximately ±70,776 cars per day in the area; Scranton Ave: ±3,267; Poplar Ave: ±25,338; HWY-65: ±29,705 & HWY 65 & RD 128: 12,466. All wet & dry utilities at site. Excellent location for commercial and industrial.

#### **LOCATION OVERVIEW**

Parcel is located on NEC of Hope Dr & Newcomb St in Porterville, CA. Strategically located within minutes of the Highway 65 & Scranton Ave in Porterville, CA. Parcel is North of the Porterville Municipal Airport, South of Scranton Ave, East of HWY-65 and West of West St.