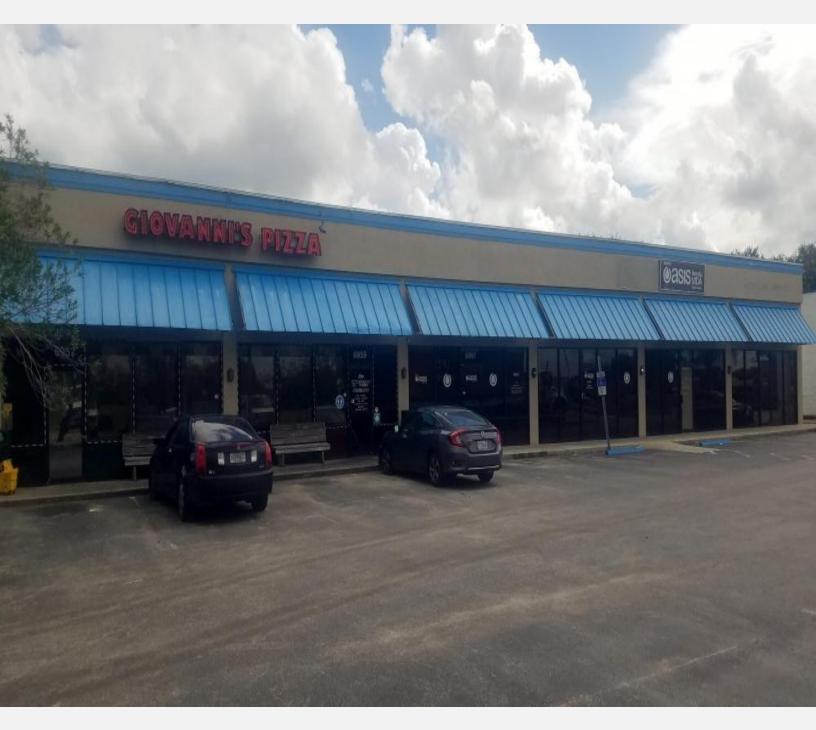

### PROPERTY OVERVIEW

5.3 acres commercial site. 2.65 acres consists of 7,200 Sq./Ft retail plaza and a 10,000 Sq./Ft commercial building currently leased by an auto repair shop. Of the 7,200 Ft, 2,400 Ft is a restaurant, 3,600 ft. church with multiple rooms and a 1,200 Ft. office unit. There are 2.65 acres of adjacent vacant buildable land zoned commercial highway C-3 with a future land use of Neighborhood activity center. Permitted principle uses and structures include: various special needs facilities, bed and breakfast, hotel/motel, various office types, antique shop, convenience stores w/wo gas, restaurants, public buildings and grounds, church/religious meeting place, retail shops, shopping center, schools, recreational vehicle sales and accessory servicing, automotive, retail motor scooter, motorcycles, vehicle dealership except RVs, vehicle sales. Water, sewer, electric and internet at site. The property is in Flood Zone X which is not prone to flooding. Traffic count of 24,500 vehicles per day.

## LOCATION DESCRIPTION

5.3 acres commercial site. 2.65 acres consists of 7,200 Sq./Ft retail plaza and a 10,000 Sq./Ft commercial building currently leased by an auto repair shop. Of the 7,200 Ft, 2,400 Ft is a restaurant, 3,600 ft. church with multiple rooms and a 1,200 Ft. office unit. There are 2.65 acres of adjacent vacant buildable land zoned commercial highway C-3 with a future land use of Neighborhood activity center. Permitted principle uses and structures include: various special needs facilities, bed and breakfast, hotel/motel, various office types, antique shop, convenience stores w/wo gas, restaurants, public buildings and grounds, church/religious meeting place, retail shops, shopping center, schools, recreational vehicle sales and accessory servicing, automotive, retail motor scooter, motorcycles, vehicle dealership except RVs, vehicle sales. Water, sewer, electric and internet at site. The property is in Flood Zone X which is not prone to flooding. Traffic count of 24,500 vehicles per day.