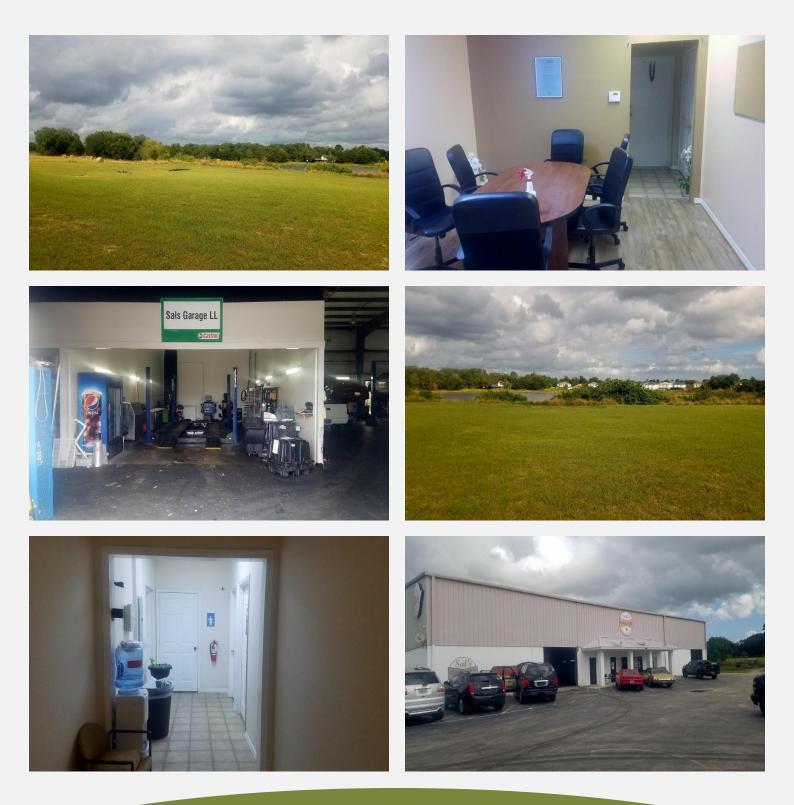

### PROPERTY OVERVIEW

5.3 acres commercial site. 2.65 acres consists of 7,200 Sq./Ft retail plaza and a 10,000 Sq./Ft commercial building currently leased by an auto repair shop. Of the 7,200 Ft, 2,400 Ft is a restaurant, 3,600 ft. church with multiple rooms and a 1,200 Ft. office unit. There are 2.65 acres of adjacent vacant buildable land zoned commercial highway C-3 with a future land use of Neighborhood activity center. Permitted principle uses and structures include: various special needs facilities, bed and breakfast, hotel/motel, various office types, antique shop, convenience stores w/wo gas, restaurants, public buildings and grounds, church/religious meeting place, retail shops, shopping center, schools, recreational vehicle sales and accessory servicing, automotive, retail motor scooter, motorcycles, vehicle dealership except RVs, vehicle sales. Water, sewer, electric and internet at site. The property is in Flood Zone X which is not prone to flooding. Traffic count of 24,500 vehicles per day.

#### crosbydirt.com 141 5th St. NW Winter Haven, FL 33881 863.293.5600

Additional Photos

ID#: 1048965

Chip Fortenberry MBA, ALC chip@crosbydirt.com

crosbydirt.com 141 5th St. NW Winter Haven, FL 33881 863.293.5600

## LOCATION DESCRIPTION

5.3 acres commercial site. 2.65 acres consists of 7,200 Sq./Ft retail plaza and a 10,000 Sq./Ft commercial building currently leased by an auto repair shop. Of the 7,200 Ft, 2,400 Ft is a restaurant, 3,600 ft. church with multiple rooms and a 1,200 Ft. office unit. There are 2.65 acres of adjacent vacant buildable land zoned commercial highway C-3 with a future land use of Neighborhood activity center. Permitted principle uses and structures include: various special needs facilities, bed and breakfast, hotel/motel, various office types, antique shop, convenience stores w/wo gas, restaurants, public buildings and grounds, church/religious meeting place, retail shops, shopping center, schools, recreational vehicle sales and accessory servicing, automotive, retail motor scooter, motorcycles, vehicle dealership except RVs, vehicle sales. Water, sewer, electric and internet at site. The property is in Flood Zone X which is not prone to flooding. Traffic count of 24,500 vehicles per day.