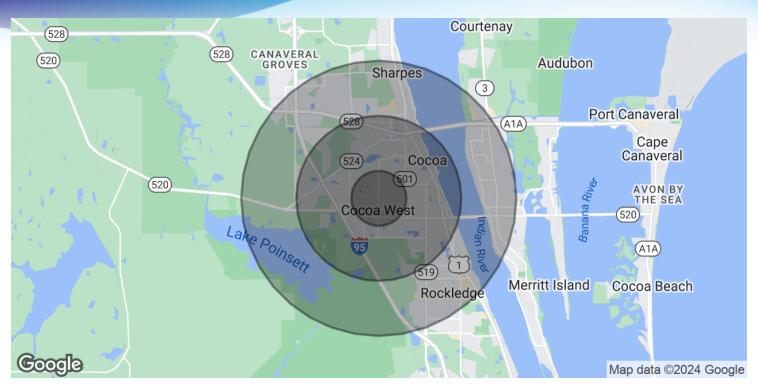

## **DEMOGRAPHICS MAP & REPORT**

• 630 N Range Road Cocoa, FL 32926

| POPULATION           | I MILE    | 3 MILES   | 5 MILES   |
|----------------------|-----------|-----------|-----------|
| Total Population     | 3,589     | 32,307    | 70,447    |
| Average Age          | 35.9      | 38.1      | 41.2      |
| Average Age (Male)   | 34.9      | 36.5      | 39.8      |
| Average Age (Female) | 38.3      | 39.7      | 42.3      |
|                      |           |           |           |
| HOUSEHOLDS & INCOME  | I MILE    | 3 MILES   | 5 MILES   |
| Total Households     | 1,424     | 13,267    | 28,316    |
| # of Persons per HH  | 2.5       | 2.4       | 2.5       |
| Average HH Income    | \$42,910  | \$45,452  | \$56,775  |
| Average House Value  | \$134,944 | \$165,844 | \$183,716 |