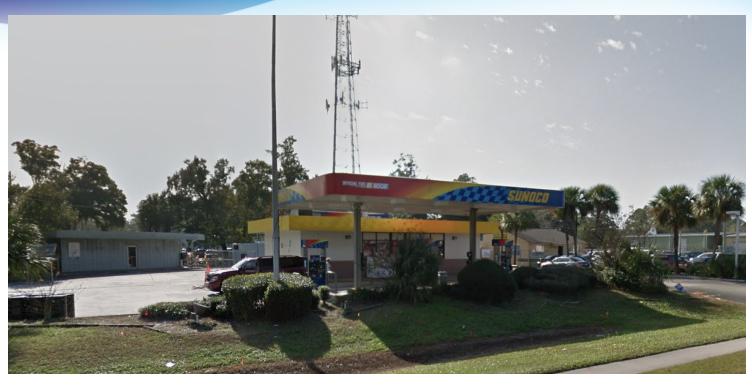

## **EXECUTIVE SUMMARY**

• 8310 Beach Blvd Jacksonville, FL 32216

## **OFFERING SUMMARY**

**PROPERTY OVERVIEW** 

Space available within the c-store/gas station on US-90 (Beach Blvd) Available SF:

Corner property offers easy access with high visibility

Lease Rate: Negotiable

**LOCATION OVERVIEW** 

Corner of Beach Blvd (US-90) and Foster Dr. Lot Size: 0.83 Acres

3 miles west of I-295

Year Built: 1987

**Building Size:** 1.428 SF

Zoning: CCG-2