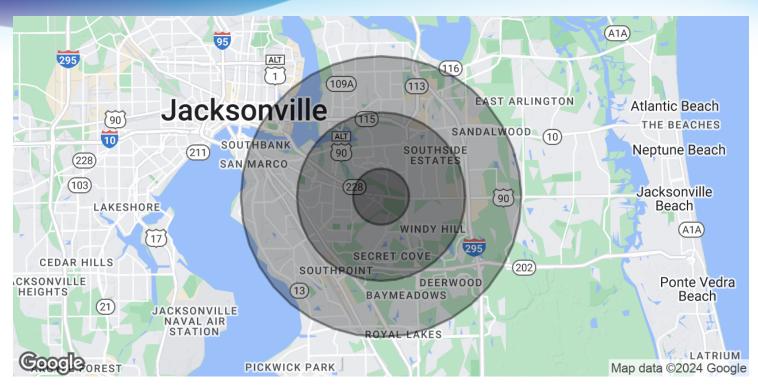

## **DEMOGRAPHICS MAP & REPORT**

• 8310 Beach Blvd Jacksonville, FL 32216

| POPULATION           | I MILE    | 3 MILES   | 5 MILES   |
|----------------------|-----------|-----------|-----------|
| Total Population     | 8,624     | 74,042    | 193,454   |
| Average Age          | 34.4      | 34.3      | 34.3      |
| Average Age (Male)   | 34.1      | 32.8      | 33.0      |
| Average Age (Female) | 35.4      | 36.2      | 36.0      |
|                      |           |           |           |
| HOUSEHOLDS & INCOME  | I MILE    | 3 MILES   | 5 MILES   |
| Total Households     | 3,538     | 29,878    | 78,246    |
| # of Persons per HH  | 2.4       | 2.5       | 2.5       |
| Average HH Income    | \$60,867  | \$53,963  | \$56,907  |
| Average House Value  | \$203,729 | \$194,908 | \$204,743 |
|                      |           |           |           |