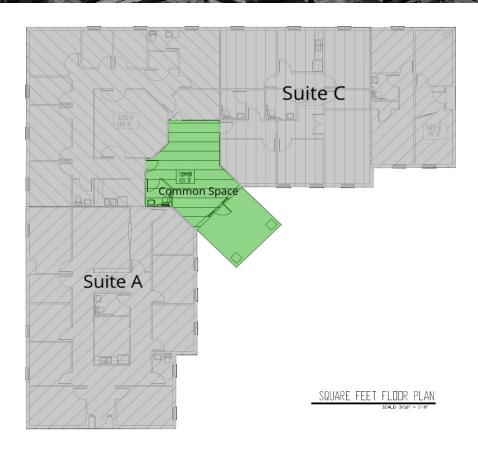

ty is located in East Montgomery near Eastchase Lifestyle Center & Peppertree Shopping Center
- Easily accessible to the Interstate system and major thoroughfares in and out of Montgomery.
- Class B Office Building just off Taylor Road
- Plenty of on-site parking for employees & customers

- Traffic Counts: 31,596±AADT Vaughn Rd., 35,730±AADT Taylor Rd.
- 1.3.± Miles from I-85 & EastChase Shopping Center
- 2.1± Miles of Five Shopping Centers in East Montgomery: Sturbridge Shopping Center, Festival Plaza, Cornerstone Shopping Center, and Pepper Tree Shopping Center.
- 4.0± Miles of Multiple Established and Flourishing Neighborhoods. Wynlakes, Taylor Lakes, Hampstead, Sturbridge, Halcyon, Wyndridge, Deer Creek & Eastern Forest





334.386.2441 gcody@mcrmpm.com

#### MOORE COMPANY REALTY







**AVAILABLE SPACES** 

SUITE TENANT SIZE TYPE RATE

# THE UNIVERSITY CT

MONTGOMERY, AL 36117

# Demographics Map & Report



| POPULATION                            | 1 MILE              | 3 MILES               | 5 MILES               |
|---------------------------------------|---------------------|-----------------------|-----------------------|
| Total Population                      | 4,161               | 40,762                | 91,816                |
| Average Age                           | 35.5                | 37.8                  | 37.4                  |
| Average Age (Male)                    | 36.7                | 37.8                  | 36.2                  |
| Average Age (Female)                  | 35.5                | 38.8                  | 38.4