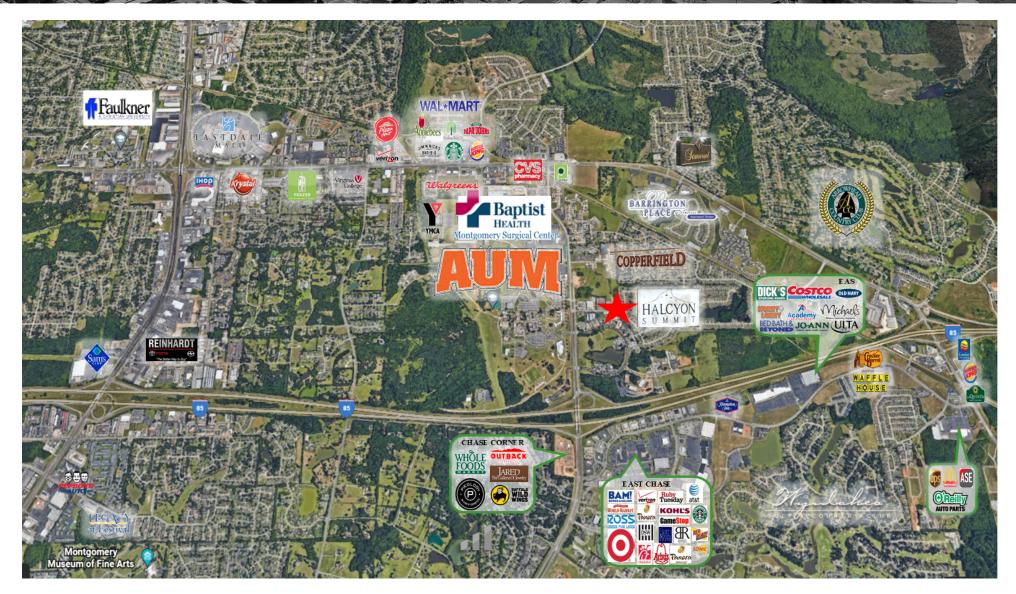

### **PROPERTY HIGHLIGHTS**

- The property is located in East Montgomery near Eastchase Lifestyle Center & Peppertree Shopping Center
- Easily accessible to the Interstate system and major thoroughfares in and out of Montgomery.
- Class B Office Building just off Taylor Road
- Plenty of on-site parking for employees & customers

- Traffic Counts: 31,596±AADT Vaughn Rd., 35,730±AADT Taylor Rd.
- 1.3.± Miles from I-85 & EastChase Shopping Center
- 2.1± Miles of Five Shopping Centers in East Montgomery: Sturbridge Shopping Center, Festival Plaza, Cornerstone Shopping Center, and Pepper Tree Shopping Center.
- 4.0± Miles of Multiple Established and Flourishing Neighborhoods. Wynlakes, Taylor Lakes, Hampstead, Sturbridge, Halcyon, Wyndridge, Deer Creek & Eastern Forest