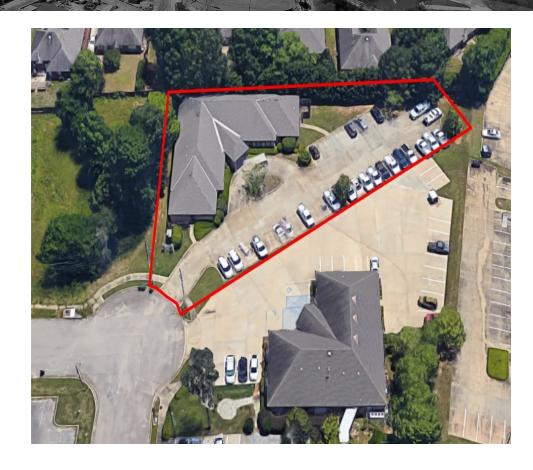

#### OFFERING SUMMARY

Available SF: Fully Leased

Lease Rate: Negotiable

Lot Size: 0.7 Acres

Year Built: 2001

Building Size: 6,680

Zoning: B-3: Highway
Commercial

Market: East Montgomery

### **PROPERTY HIGHLIGHTS**

- The property is located in East Montgomery near Eastchase Lifestyle Center & Peppertree Shopping Center
- Easily accessible to the Interstate system and major thoroughfares in and out of Montgomery.
- Class B Office Building just off Taylor Road
- Plenty of on-site parking for employees & customers