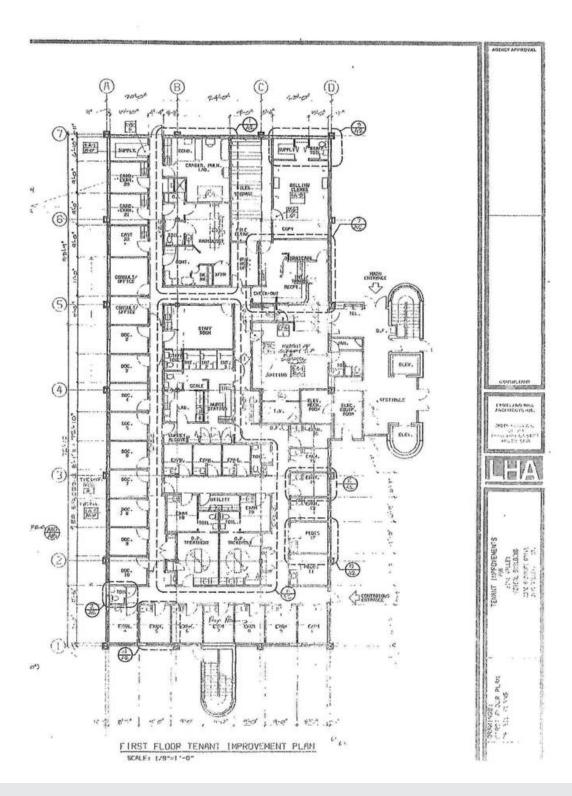

## **Property Highlights**

- Most-desired entire First Floor location
- Well-positioned for medical use(s) across the street from Simi Adventist Hospital
- 19 exam rooms, 10 doctor offices, 2 consult/offices, waiting room
- Nurse station, billing clerks office, staff room, 4 staff bathrooms
- 2 pedes rooms, 2 O.P. treatment rooms, 1 radiology
- 1 cardio pulm lab, 1 lab, 2 cardio exam rooms 1 cast room
- 5 patient bathrooms
- Former Tenant was paying \$3.01/sf, NNN