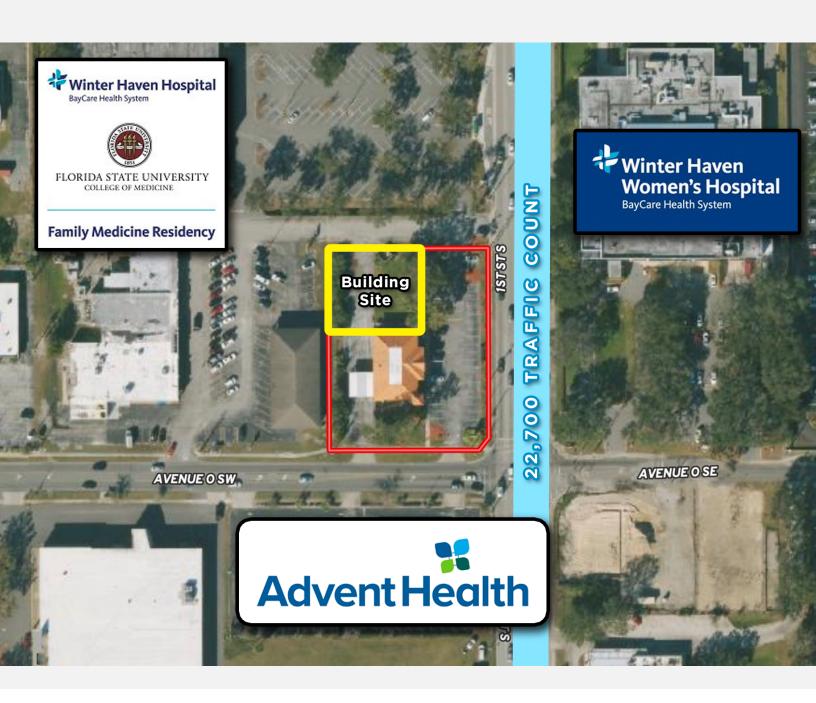

Property Details & Highlights 3

Discover the ideal location for expanding your medical practice in Winter Haven, FL. This custom build-to-suit office space, prominently located on Medical Row, offers a unique opportunity for medical professionals seeking to establish or enhance their presence in the area.

#### **Key Features:**

**Strategic Location:** Enjoy excellent visibility and easy access across the county, thanks to the property's close proximity to US 17 & SR 540.

**Near Major Hospitals:** Ideally positioned for healthcare providers, this site is in close connection with Bay Care Hospital and the Women's Hospital, perfect for those seeking to establish a strong medical network.

**Local Incentives:** Benefit from the Downtown Winter Haven CRA, providing incentives to prospective tenants.

**Accessible:** The property boasts 3 access points, ensuring easy entry and exit, and is conveniently located at a traffic signal.

### **Occupancy Details:**

Plan for occupancy one year from lease execution, with potential for earlier access depending on the current tenant's schedule.

- The site allows up to 30,000 SF with a total of 90 parking spaces
- Traffic lighted intersection on Winter Haven medical corridor
- Across the street from Bay Care Women's Hospital
- Adjacent to the new 42,000 SF Bay Care Residency Program building
- Less than 1 mile from Bay Care Winter Haven Hospital
- Access to 1st St and Ave O SW
- Building and Parking lot expandable