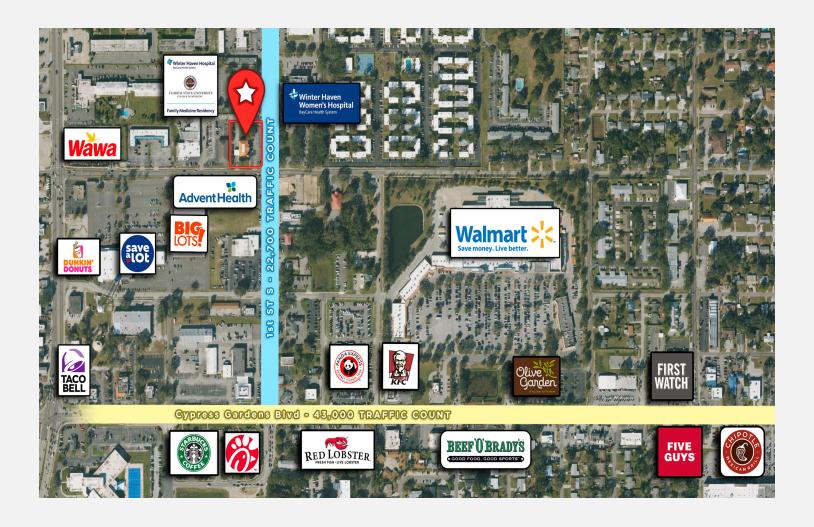

#### **Key Features:**

**Strategic Location:** Enjoy excellent visibility and easy access across the county, thanks to the property's close proximity to US 17 & SR 540.

**Near Major Hospitals:** Ideally positioned for healthcare providers, this site is in close connection with Bay Care Hospital and the Women's Hospital, perfect for those seeking to establish a strong medical network.

### **Occupancy Details:**

Plan for occupancy one year from lease execution, with potential for earlier access depending on the current tenant's schedule.

- The site allows up to 30,000 SF with a total of 90 parking spaces
- Traffic lighted intersection on Winter Haven medical corridor
- Across the street from Bay Care Women's Hospital
- Adjacent to the new 42,000 SF Bay Care Residency Program building
- Less than 1 mile from Bay Care Winter Haven Hospital
- Access to 1st St and Ave O SW
- Building and Parking lot expandable

Additional Photos 4

**Additional Photos** 5

Demographics Map 6

| POPULATION                            | 1 MILE              | 3 MILES               | 5 MILES               |
|---------------------------------------|---------------------|-----------------------|-----------------------|
| Total population                      | 6,466               | 39,858                | 86,778                |
| Median age                            | 33.8                | 38.2                  | 38.7                  |
| Median age (male)                     | 35.3                | 37.8                  | 38.3                  |
| Median age (Female)                   | 34.4                | 39.3                  | 39.5                  |
|                                       |                     |                       |                       |
| HOUSEHOLDS & INCOME                   | 1 MILE              | 3 MILES               | 5 MILES               |
| HOUSEHOLDS & INCOME  Total households | <b>1 MILE</b> 2,644 | <b>3 MILES</b> 15,751 | <b>5 MILES</b> 33,808 |
|                                       |                     |                       |                       |
| Total households                      | 2,644               | 15,751                | 33,808                |