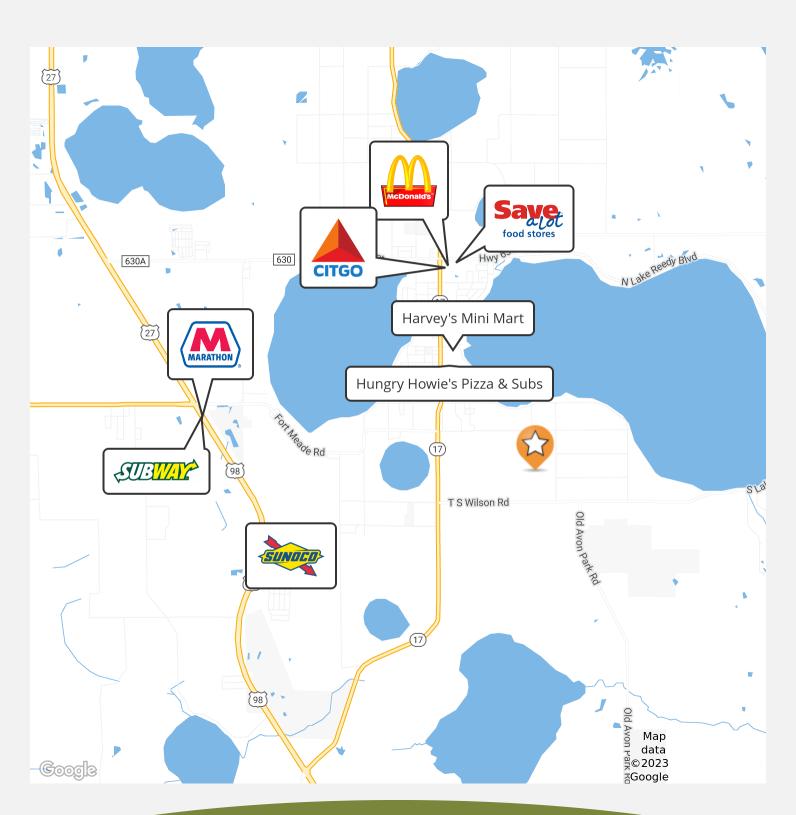

#### **DRIVE TIMES**

5 minutes to Frostproof 17 minutes to Avon Park 42 minutes to Winter Haven 84 minutes to Orlando 90 minutes to Tampa