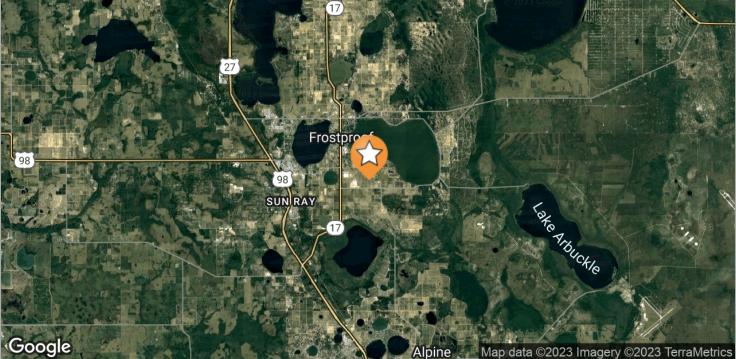

#### **DRIVE TIMES**

5 minutes to Frostproof 17 minutes to Avon Park 42 minutes to Winter Haven 84 minutes to Orlando 90 minutes to Tampa

### **DRIVING DIRECTIONS**

From Davis Brothers Road and Turkey Hill Road, Drive 0.25 miles north on Turkey Hill Road to the property

Advisor Bio & Contact 1 7