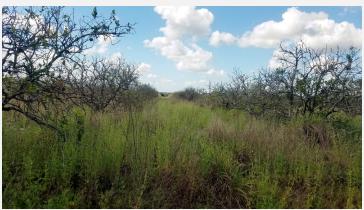

# **PROPERTY OVERVIEW**

4.72 acres citrus grove. Has a  $4^{\prime\prime}$  well with submersible pump. Located on TS Wilson Road and Turkey Hill Road

#### **PROPERTY HIGHLIGHTS**

- 4.72 acres citrus grove
- Has a 4" well with submersible pump.
- · Located on TS Wilson Road and Turkey Hill Road

### LOCATION DESCRIPTION

4.72 acres citrus grove. Perfect for a homesite or other agricultural venture. Has a 4" well with submersible pump. Located on Davis Brothers Road and Turkey Hill Road