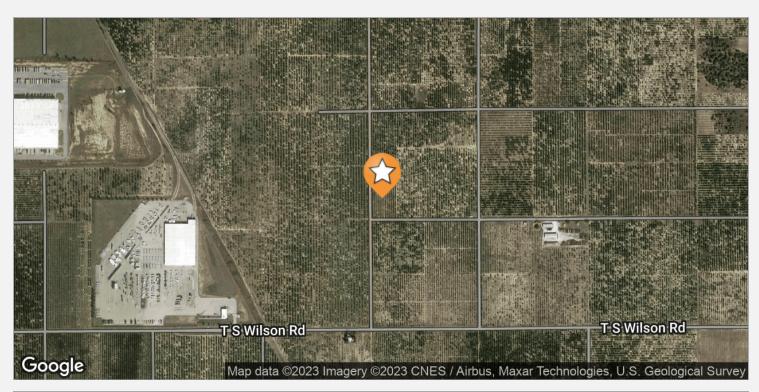

# **PROPERTY OVERVIEW**

4.72 acres citrus grove. Has a  $4^{\prime\prime}$  well with submersible pump. Located on TS Wilson Road and Turkey Hill Road

#### **PROPERTY HIGHLIGHTS**

- 4.72 acres citrus grove
- Has a 4" well with submersible pump.
- · Located on TS Wilson Road and Turkey Hill Road

### LOCATION DESCRIPTION

4.72 acres citrus grove. Perfect for a homesite or other agricultural venture. Has a 4" well with submersible pump. Located on Davis Brothers Road and Turkey Hill Road