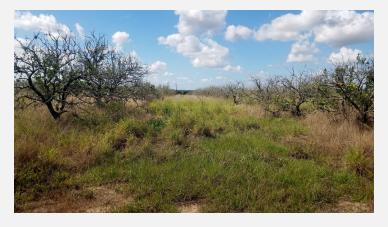

# **PROPERTY OVERVIEW**

4.72 acres citrus grove. Has a  $4^{\prime\prime}$  well with submersible pump. Located on TS Wilson Road and Turkey Hill Road

#### **PROPERTY HIGHLIGHTS**

- 4.72 acres citrus grove
- Has a 4" well with submersible pump.
- · Located on TS Wilson Road and Turkey Hill Road

### LOCATION DESCRIPTION

4.72 acres citrus grove. Perfect for a homesite or other agricultural venture. Has a 4" well with submersible pump. Located on Davis Brothers Road and Turkey Hill Road