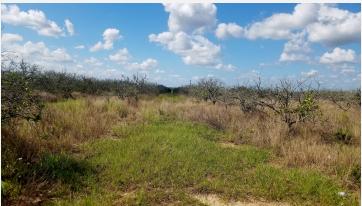

# **PROPERTY OVERVIEW**

4.72 acres citrus grove. Has a  $4^{\prime\prime}$  well with submersible pump. Located on TS Wilson Road and Turkey Hill Road

#### **PROPERTY HIGHLIGHTS**

- 4.72 acres citrus grove
- Has a 4" well with submersible pump.
- · Located on TS Wilson Road and Turkey Hill Road

### LOCATION DESCRIPTION

4.72 acres citrus grove. Perfect for a homesite or other agricultural venture. Has a 4" well with submersible pump. Located on Davis Brothers Road and Turkey Hill Road