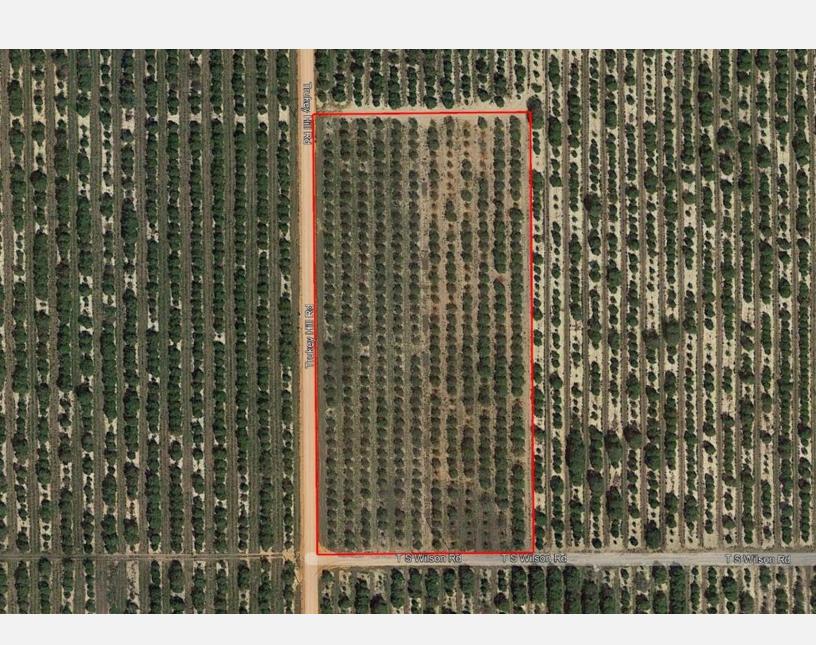

# **PROPERTY OVERVIEW**

4.72 acres citrus grove. Has a  $4^{\prime\prime}$  well with submersible pump. Located on TS Wilson Road and Turkey Hill Road

#### **PROPERTY HIGHLIGHTS**

- 4.72 acres citrus grove
- Has a 4" well with submersible pump.
- · Located on TS Wilson Road and Turkey Hill Road

### LOCATION DESCRIPTION

4.72 acres citrus grove. Perfect for a homesite or other agricultural venture. Has a 4" well with submersible pump. Located on Davis Brothers Road and Turkey Hill Road