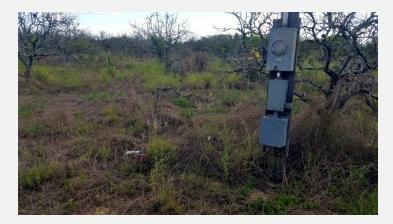

# **PROPERTY OVERVIEW**

4.72 acres citrus grove. Has a  $4^{\prime\prime}$  well with submersible pump. Located on TS Wilson Road and Turkey Hill Road

#### **PROPERTY HIGHLIGHTS**

- 4.72 acres citrus grove
- Has a 4" well with submersible pump.
- · Located on TS Wilson Road and Turkey Hill Road

### LOCATION DESCRIPTION

4.72 acres citrus grove. Perfect for a homesite or other agricultural venture. Has a 4" well with submersible pump. Located on Davis Brothers Road and Turkey Hill Road