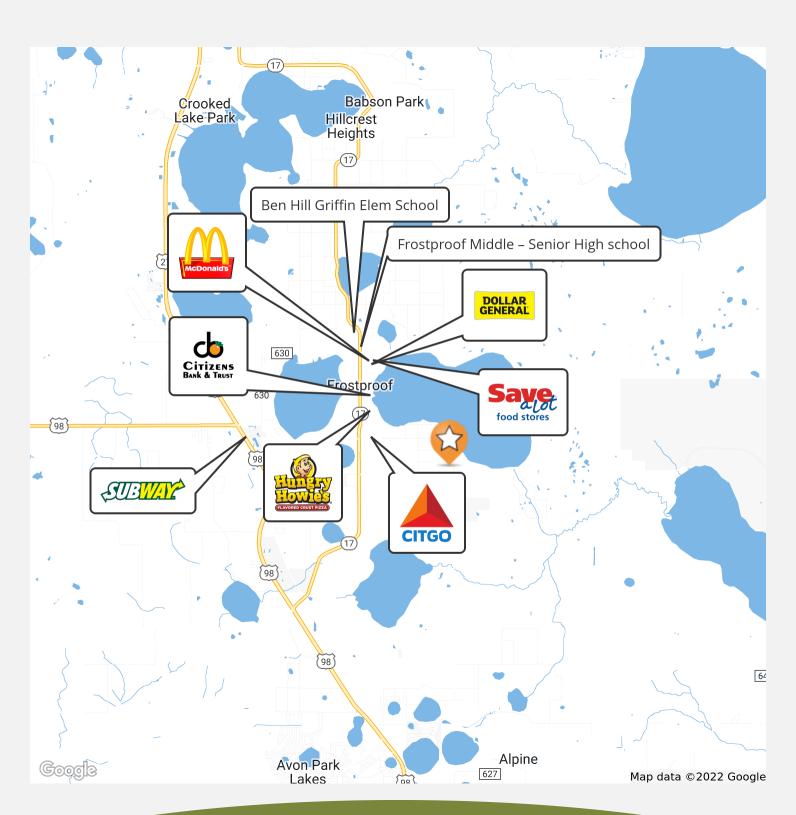

## PRIME 10 ACRES OF LAND FOR HOME DEVELOPMENT T S WILSON RD, Frostproof, FL 33843

**Retailer Map** 3

### **DRIVE TIMES**

5 minutes to Frostproof 17 minutes to Avon Park 42 minutes to Winter Haven 84 minutes to Orlando 90 minutes to Tampa