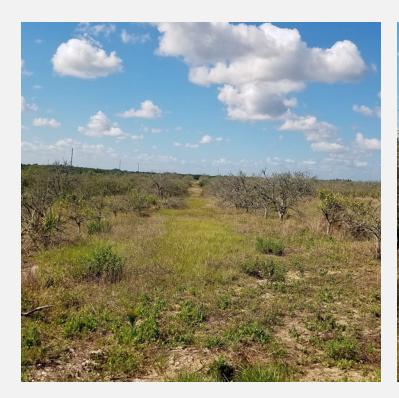

# PRIME 10 ACRES OF LAND FOR HOME DEVELOPMENT T S WILSON RD , Frostproof, FL 33843

Additional Photos

## **PROPERTY OVERVIEW**

Imagine all of the possibilities with this 10 acre tract! If you have your heart set on building a home, it would be perfect for getting started. The future land use of this property allows for 1 dwelling unit per 5 acres. This offer cannot last long so call now before they're gone forever!!