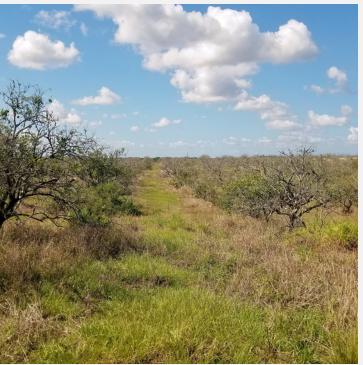

# PRIME 10 ACRES OF LAND FOR HOME DEVELOPMENT T S WILSON RD , Frostproof, FL 33843

Additional Photos

## **PROPERTY OVERVIEW**

Imagine all of the possibilities with this 10 acre tract! If you have your heart set on building a home, it would be perfect for getting started. The future land use of this property allows for 1 dwelling unit per 5 acres. This offer cannot last long so call now before they're gone forever!!