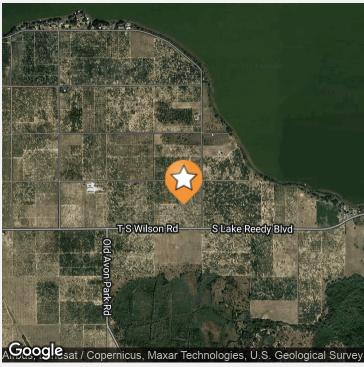

## PRIME 10 ACRES OF LAND FOR HOME DEVELOPMENT T S WILSON RD , Frostproof, FL 33843

Location Maps 5

## PRIME 10 ACRES OF LAND FOR HOME DEVELOPMENT

TS WILSON RD, Frostproof, FL 33843

Location Maps 2 6

27.7204725, -81.4999088