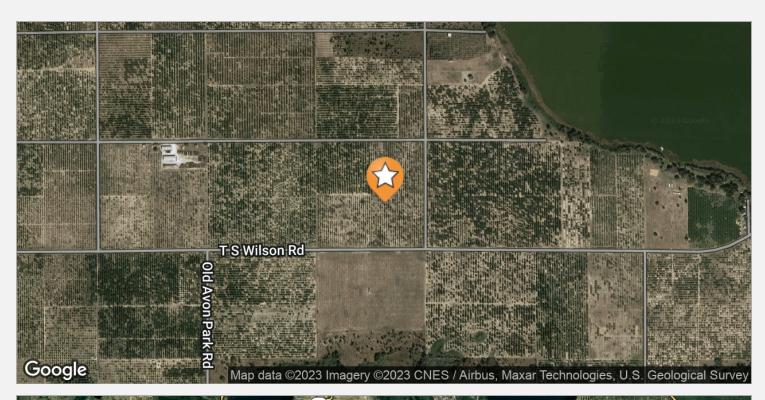

## PRIME 10 ACRES OF LAND FOR HOME DEVELOPMENT T S WILSON RD , Frostproof, FL 33843

Location Maps 5

## PRIME 10 ACRES OF LAND FOR HOME DEVELOPMENT

TS WILSON RD, Frostproof, FL 33843

Location Maps 2 6