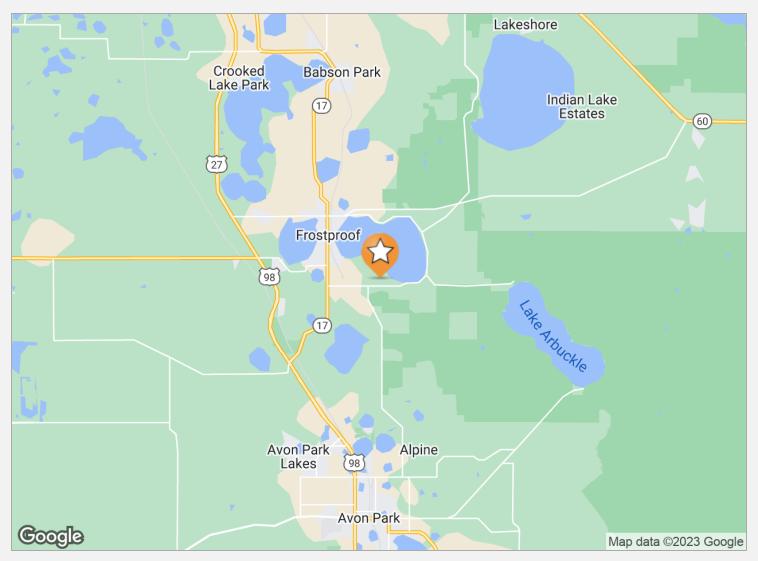

## PRIME 10 ACRES OF LAND FOR HOME DEVELOPMENT T S WILSON RD , Frostproof, FL 33843

Location Maps 5

## PRIME 10 ACRES OF LAND FOR HOME DEVELOPMENT

TS WILSON RD, Frostproof, FL 33843

Location Maps 2 6

### **DRIVE TIMES**

5 minutes to Frostproof 17 minutes to Avon Park 42 minutes to Winter Haven 84 minutes to Orlando 90 minutes to Tampa