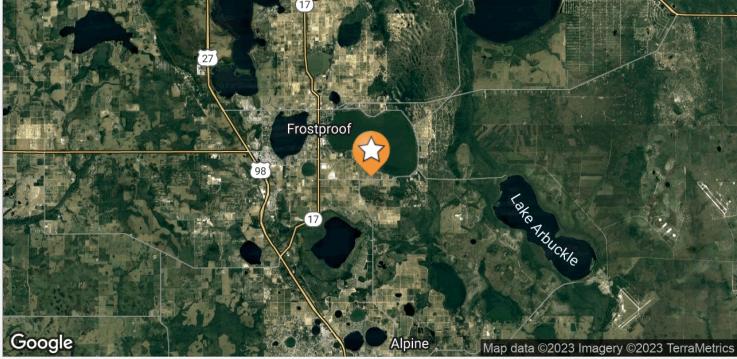

## PRIME 10 ACRES OF LAND FOR HOME DEVELOPMENT T S WILSON RD , Frostproof, FL 33843

Location Maps 5

## PRIME 10 ACRES OF LAND FOR HOME DEVELOPMENT

TS WILSON RD, Frostproof, FL 33843

Location Maps 2 6

### **DRIVE TIMES**

5 minutes to Frostproof 17 minutes to Avon Park 42 minutes to Winter Haven 84 minutes to Orlando 90 minutes to Tampa