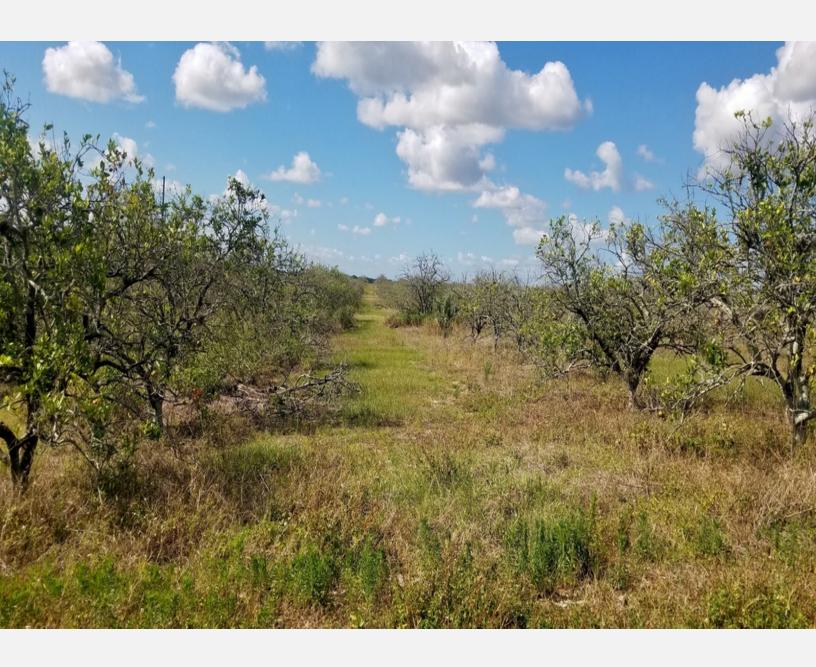

# PRIME 10 ACRES OF LAND FOR HOME DEVELOPMENT T S WILSON RD , Frostproof, FL 33843

Additional Photos

## **PROPERTY OVERVIEW**

Imagine all of the possibilities with this 10 acre tract! If you have your heart set on building a home, it would be perfect for getting started. The future land use of this property allows for 1 dwelling unit per 5 acres. This offer cannot last long so call now before they're gone forever!!

#### **PROPERTY HIGHLIGHTS**

- 10 acres
- 1 dwelling unit per 5 acres