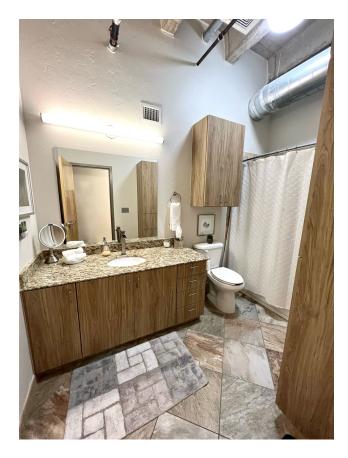

Dishes and Cookware

Front Loading Bosch Washer/Dryer

2 TV's | Cox Wi-Fi & Cable

King-Size Bed

Walk-In Closet

Large Bathroom and Storage

Maid Service Provided Biweekly

Parking Space