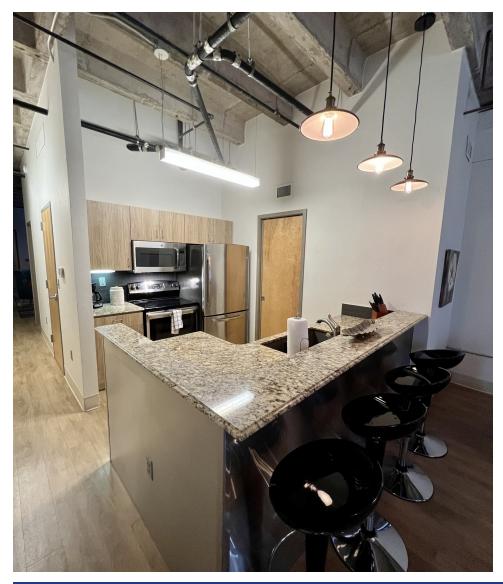

### AMENITIES & PRICING

FURNISHED RESIDENTIAL LOFT

LOFT 312 AMENITIES

Fully Furnished

Expansive Windows with Downtown Views

**Exposed Ceilings** 

**Granite Countertops** 

GE Stainless Steel Appliances

Dishes and Cookware

Front Loading Bosch Washer/Dryer

2 TV's | Cox Wi-Fi & Cable

King-Size Bed

Walk-In Closet

Large Bathroom and Storage

Maid Service Provided Biweekly

Parking Space

Storage Space

COMMUNITY AMENITIES

On-Site Owner/Manager

Controlled Access and Security Cameras

Two Elevators

Pet-Friendly

**UPS Door Delivery** 

On-Site: Udander Spa, Chartreuse Chandelier Jewelry Studio & Retail, and more.