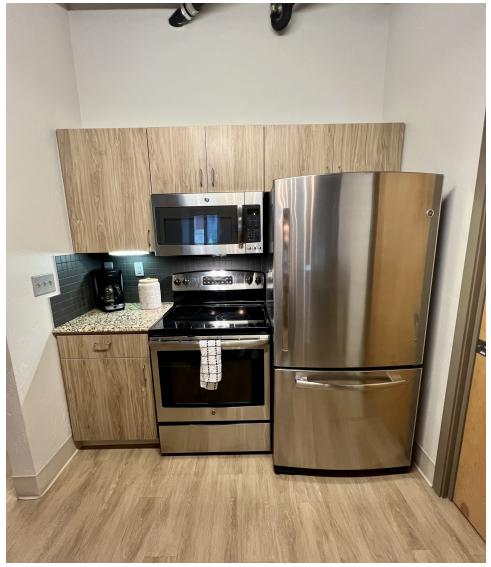

### AMENITIES & PRICING

FURNISHED RESIDENTIAL LOFT

LOFT 312 AMENITIES

Fully Furnished

Expansive Windows with Downtown Views

**Exposed Ceilings** 

**Granite Countertops** 

GE Stainless Steel Appliances

Dishes and Cookware

Front Loading Bosch Washer/Dryer

2 TV's | Cox Wi-Fi & Cable

King-Size Bed

Walk-In Closet

Large Bathroom and Storage

Maid Service Provided Biweekly

Parking Space