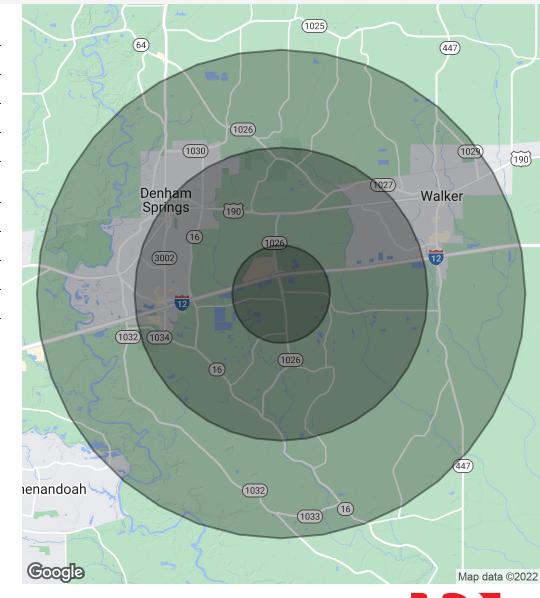

#### DEMOGRAPHICS MAP & REPORT

| Population           | 1 Mile    | 3 Miles   | 5 Miles   |
|----------------------|-----------|-----------|-----------|
| Total Population     | 2,866     | 28,545    | 64,772    |
| Average Age          | 45.6      | 36.6      | 37.0      |
| Average Age (Male)   | 45.9      | 35.2      | 35.4      |
| Average Age (Female) | 45.3      | 36.0      | 36.9      |
| Households & Income  | 1 Mile    | 3 Miles   | 5 Miles   |
| Total Households     | 1,172     | 10,741    | 26,244    |
| # Of Persons Per HH  | 2.4       | 2.7       | 2.5       |
| Average HH Income    | \$88,480  | \$74,825  | \$72,164  |
| Average House Value  | \$398,080 | \$248,254 | \$228,610 |

<sup>\*</sup> Demographic data derived from 2020 ACS - US Census