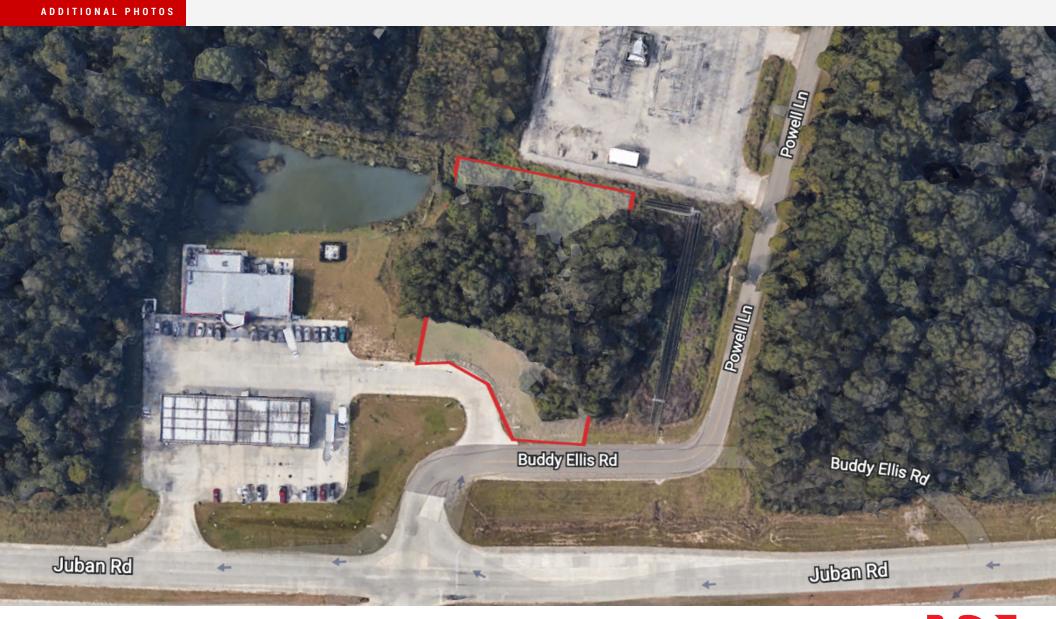

### **Property Description**

Vacant lot on Juban Road near I-12 and Buddy Ellis Rd, this +/- 1.296 Acre Lot is located in a rapidly developing area. Located in Flood Zone X.

### **Property Highlights**

- +/- 1.296 Acres
- Easy Access to I-12 and Juban Crossing
- Flood Zone X
- 4,634 AADT (2005)

### **Location Description**

Located on Juban Rd across from Buddy Ellis Rd near the I-12 Exit