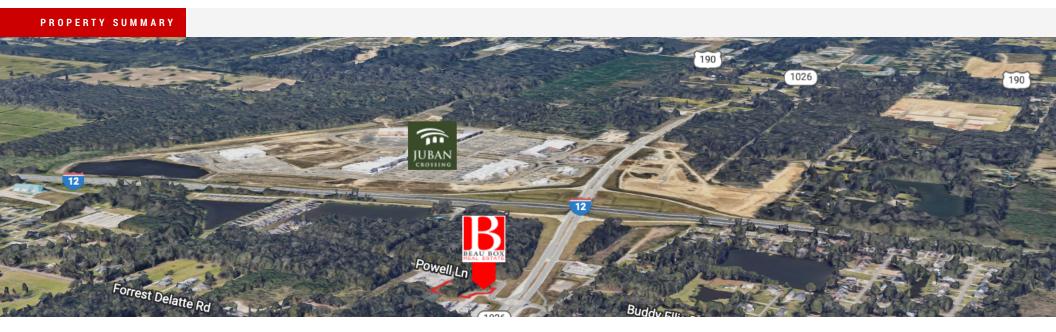

### **Property Description**

Vacant lot on Juban Road near I-12 and Buddy Ellis Rd, this +/- 1.296 Acre Lot is located in a rapidly developing area. Located in Flood Zone X.

### **Property Highlights**

- +/- 1.296 Acres
- Easy Access to I-12 and Juban Crossing
- Flood Zone X
- 4,634 AADT (2005)

### **Location Description**

Located on Juban Rd across from Buddy Ellis Rd near the I-12 Exit