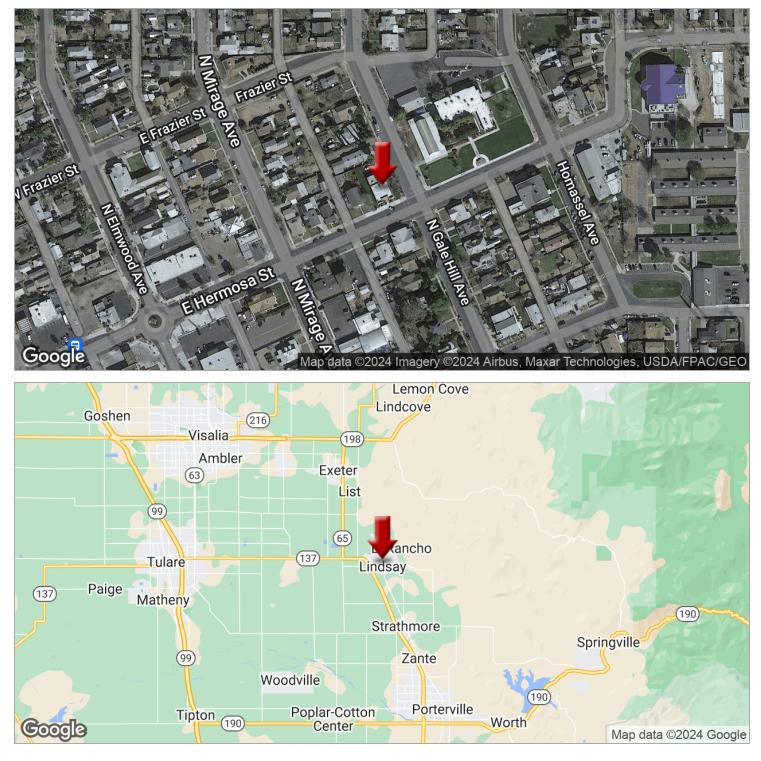

### **LOCATION OVERVIEW**

This property is located on the Northwest corner of Hermosa St & Gale Hill Ave in Lindsay, CA. The property is North of Samoa St, South Of Frazier St, West of Homassel Ave and East of Mirage Ave. Surrounding tenants include McDonald's, Burger King, Taco Bell, Starbucks, Subway, Dollar Tree, Bank of the Sierra, Cricket, Tony's Pizza, China's Alley, Primos Tacos, Bob's Drive In, Rite Aid, and many others!