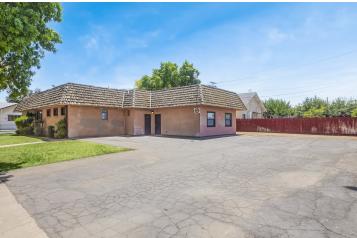

### **PROPERTY HIGHLIGHTS**

- Great SBA Loan Candidate | Can Lease Out Small Portion
- With \$36K Down, Payment is \$1K/month Less Than A Lease!
- ±2,878 SF Freestanding Office Building w/ Ample Parking
- Private Offices, Printer/Storage Room, Large Bull Pen, Reception
- Well-Known Freestanding Building w/ Private Parking
- Upside in Leasing Potential or Owner/User Occupancy
- Surrounded with Ample Parking and Mature Landscaping
- · Excellent Presence Surrounded with Quality Tenants
- Ample Private Parking w/ Hermosa Street Frontage

### PROPERTY OVERVIEW

 $\pm 2,878$  SF freestanding office building with private parking on a  $\pm 0.258$  acre lot. As a former accountant office, the interior offers an open layout offering lobby, receptionist area, many large private offices, breakroom, storage closet, and (2) restrooms. Space is in well maintained condition, offering endless potential for the interior to easily be molded to the next occupants desired layout. Located on the corner of Hermosa St offering outstanding frontage and visibility. Positioned against the street offering street parking in addition to (5) on-site stalls.