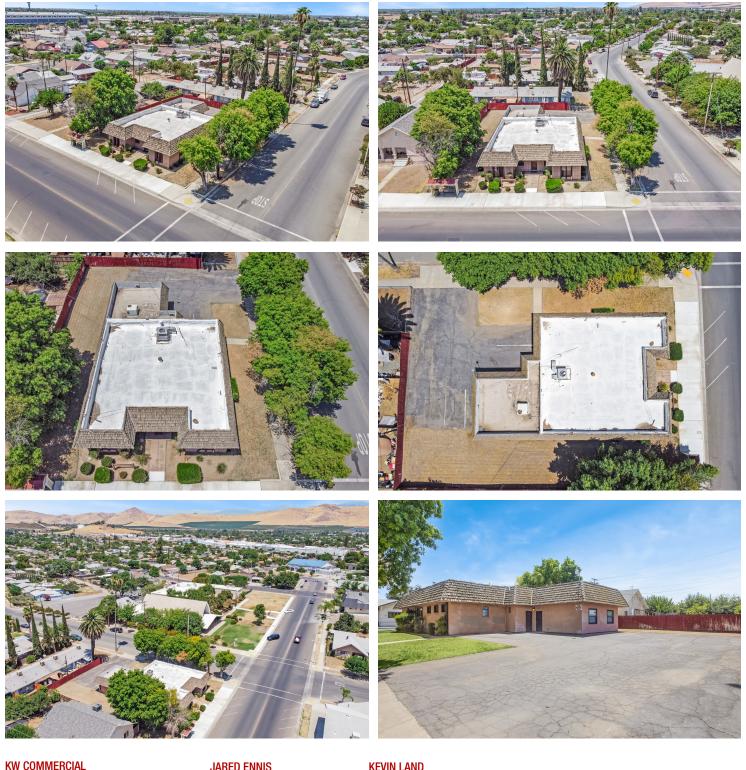

## ±2,878 SF OFFICE BUILDING IN LINDSAY, CA

287 E Hermosa St, Lindsay, CA 93247

### **PROPERTY HIGHLIGHTS**

- Great SBA Loan Candidate | Can Lease Out Small Portion
- With \$36K Down, Payment is \$1K/month Less Than A Lease!
- ±2,878 SF Freestanding Office Building w/ Ample Parking
- Private Offices, Printer/Storage Room, Large Bull Pen, Reception
- Well-Known Freestanding Building w/ Private Parking
- Upside in Leasing Potential or Owner/User Occupancy
- Surrounded with Ample Parking and Mature Landscaping
- · Excellent Presence Surrounded with Quality Tenants
- Ample Private Parking w/ Hermosa Street Frontage

### PROPERTY OVERVIEW

 $\pm 2,878$  SF freestanding office building with private parking on a  $\pm 0.258$  acre lot. As a former accountant office, the interior offers an open layout offering lobby, receptionist area, many large private offices, breakroom, storage closet, and (2) restrooms. Space is in well maintained condition, offering endless potential for the interior to easily be molded to the next occupants desired layout. Located on the corner of Hermosa St offering outstanding frontage and visibility. Positioned against the street offering street parking in addition to (5) on-site stalls.