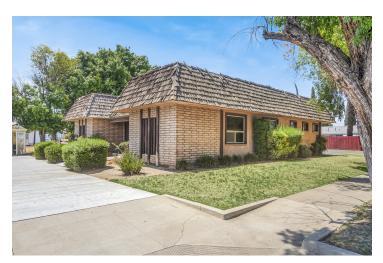

### PROPERTY OVERVIEW

 $\pm 2,878$  SF freestanding office building with private parking on a  $\pm 0.258$  acre lot. As a former accountant office, the interior offers an open layout offering lobby, receptionist area, many large private offices, breakroom, storage closet, and (2) restrooms. Space is in well maintained condition, offering endless potential for the interior to easily be molded to the next occupants desired layout. Located on the corner of Hermosa St offering outstanding frontage and visibility. Positioned against the street offering street parking in addition to (5) on-site stalls.

### **LOCATION OVERVIEW**

This property is located on the Northwest corner of Hermosa St & Gale Hill Ave in Lindsay, CA. The property is North of Samoa St, South Of Frazier St, West of Homassel Ave and East of Mirage Ave. Surrounding tenants include McDonald's, Burger King, Taco Bell, Starbucks, Subway, Dollar Tree, Bank of the Sierra, Cricket, Tony's Pizza, China's Alley, Primos Tacos, Bob's Drive In, Rite Aid, and many others!