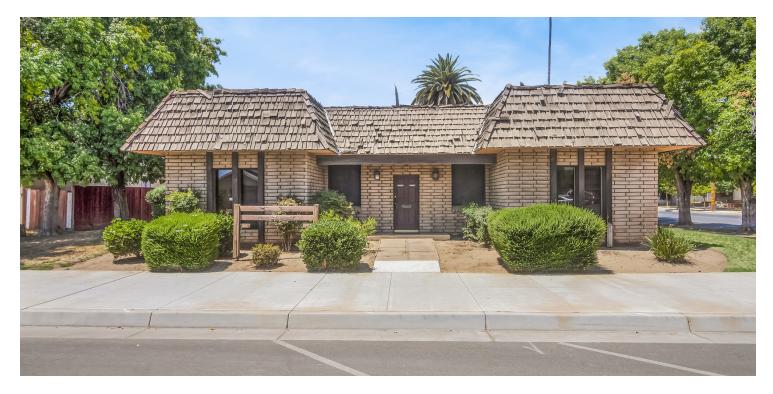

## ±2,878 SF OFFICE BUILDING IN LINDSAY, CA

287 E Hermosa St, Lindsay, CA 93247

### **PROPERTY HIGHLIGHTS**

- Great SBA Loan Candidate | Can Lease Out Small Portion
- With \$36K Down, Payment is \$1K/month Less Than A Lease!
- ±2,878 SF Freestanding Office Building w/ Ample Parking
- Private Offices, Printer/Storage Room, Large Bull Pen, Reception
- Well-Known Freestanding Building w/ Private Parking
- Upside in Leasing Potential or Owner/User Occupancy
- Surrounded with Ample Parking and Mature Landscaping
- · Excellent Presence Surrounded with Quality Tenants
- Ample Private Parking w/ Hermosa Street Frontage

### PROPERTY OVERVIEW

 $\pm 2,878$  SF freestanding office building with private parking on a  $\pm 0.258$  acre lot. As a former accountant office, the interior offers an open layout offering lobby, receptionist area, many large private offices, breakroom, storage closet, and (2) restrooms. Space is in well maintained condition, offering endless potential for the interior to easily be molded to the next occupants desired layout. Located on the corner of Hermosa St offering outstanding frontage and visibility. Positioned against the street offering street parking in addition to (5) on-site stalls.