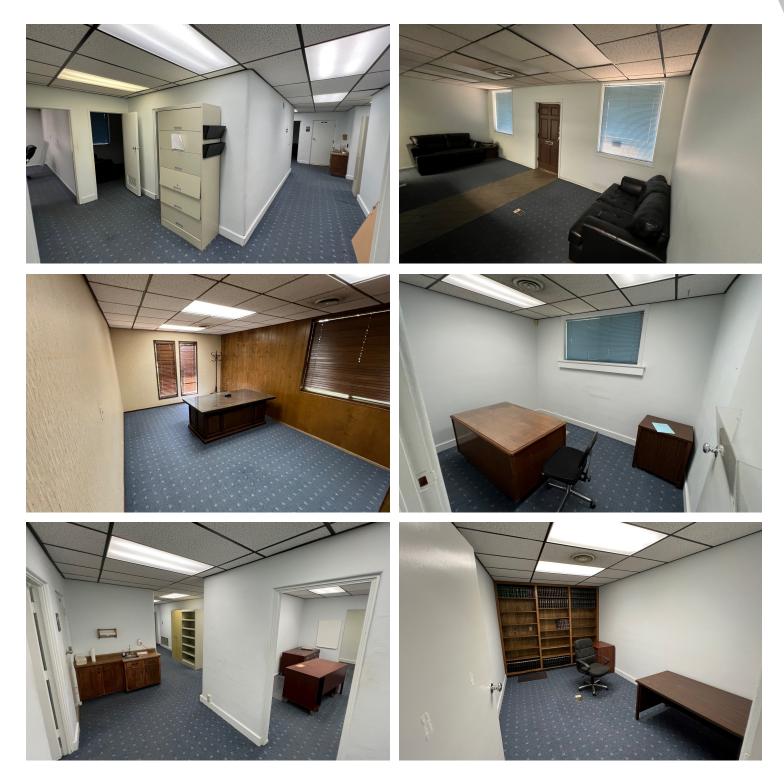

### **PROPERTY HIGHLIGHTS**

- Great SBA Loan Candidate | Can Lease Out Small Portion
- With \$36K Down, Payment is \$1K/month Less Than A Lease!
- ±2,878 SF Freestanding Office Building w/ Ample Parking
- Private Offices, Printer/Storage Room, Large Bull Pen, Reception
- Well-Known Freestanding Building w/ Private Parking
- Upside in Leasing Potential or Owner/User Occupancy
- Surrounded with Ample Parking and Mature Landscaping
- · Excellent Presence Surrounded with Quality Tenants
- Ample Private Parking w/ Hermosa Street Frontage

### PROPERTY OVERVIEW

 $\pm 2,878$  SF freestanding office building with private parking on a  $\pm 0.258$  acre lot. As a former accountant office, the interior offers an open layout offering lobby, receptionist area, many large private offices, breakroom, storage closet, and (2) restrooms. Space is in well maintained condition, offering endless potential for the interior to easily be molded to the next occupants desired layout. Located on the corner of Hermosa St offering outstanding frontage and visibility. Positioned against the street offering street parking in addition to (5) on-site stalls.