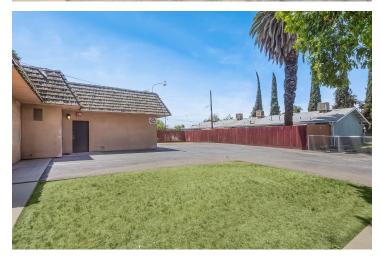

### **PROPERTY HIGHLIGHTS**

- Great SBA Loan Candidate | Can Lease Out Small Portion
- With \$36K Down, Payment is \$1K/month Less Than A Lease!
- ±2,878 SF Freestanding Office Building w/ Ample Parking
- Private Offices, Printer/Storage Room, Large Bull Pen, Reception
- Well-Known Freestanding Building w/ Private Parking
- Upside in Leasing Potential or Owner/User Occupancy
- Surrounded with Ample Parking and Mature Landscaping
- · Excellent Presence Surrounded with Quality Tenants
- Ample Private Parking w/ Hermosa Street Frontage

### PROPERTY OVERVIEW

 $\pm 2,878$  SF freestanding office building with private parking on a  $\pm 0.258$  acre lot. As a former accountant office, the interior offers an open layout offering lobby, receptionist area, many large private offices, breakroom, storage closet, and (2) restrooms. Space is in well maintained condition, offering endless potential for the interior to easily be molded to the next occupants desired layout. Located on the corner of Hermosa St offering outstanding frontage and visibility. Positioned against the street offering street parking in addition to (5) on-site stalls.