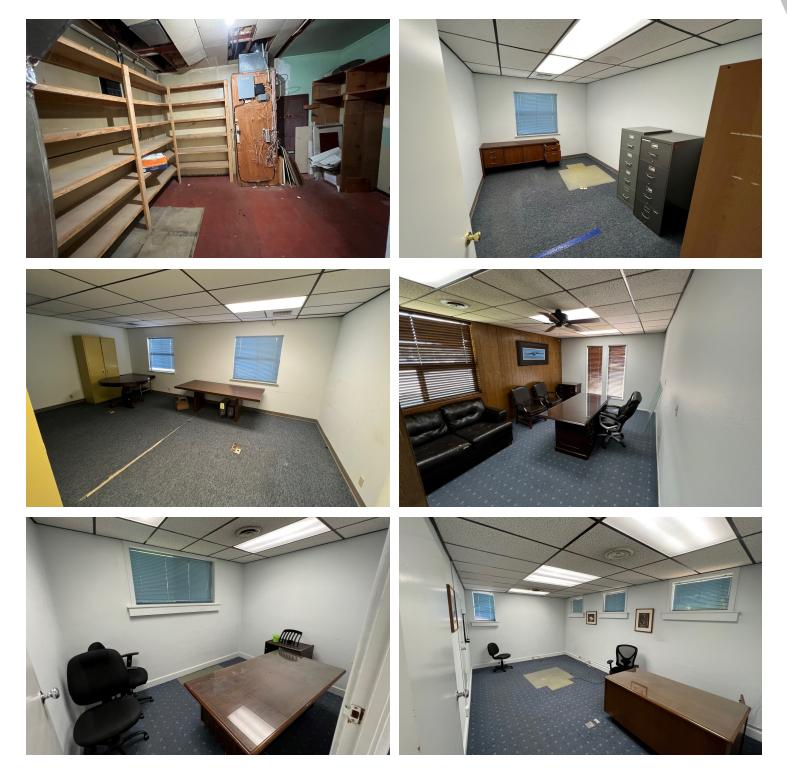

### **PROPERTY HIGHLIGHTS**

- Great SBA Loan Candidate | Can Lease Out Small Portion
- With \$36K Down, Payment is \$1K/month Less Than A Lease!
- ±2,878 SF Freestanding Office Building w/ Ample Parking
- Private Offices, Printer/Storage Room, Large Bull Pen, Reception
- Well-Known Freestanding Building w/ Private Parking
- Upside in Leasing Potential or Owner/User Occupancy
- Surrounded with Ample Parking and Mature Landscaping
- · Excellent Presence Surrounded with Quality Tenants
- Ample Private Parking w/ Hermosa Street Frontage

### PROPERTY OVERVIEW

 $\pm 2,878$  SF freestanding office building with private parking on a  $\pm 0.258$  acre lot. As a former accountant office, the interior offers an open layout offering lobby, receptionist area, many large private offices, breakroom, storage closet, and (2) restrooms. Space is in well maintained condition, offering endless potential for the interior to easily be molded to the next occupants desired layout. Located on the corner of Hermosa St offering outstanding frontage and visibility. Positioned against the street offering street parking in addition to (5) on-site stalls.