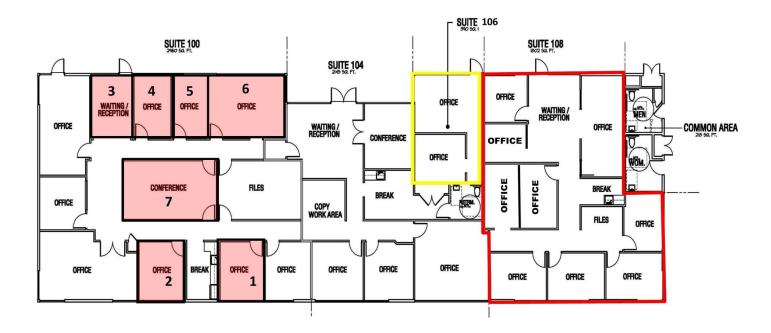

#### **PROPERTY OVERVIEW**

±115 - 273 SF of professional or medical office space available located off Shaw Ave. All units are executive suites ranging from ±115 SF - 231 SF. The executive suites are a full-service lease rate which includes all utilities, common area maintenance, trash, and all NNN expenses. High-traffic intersection near Shaw Ave retail corridor with many national and local retailers in close proximity. On site private parking lot for various uses (ie. attorney practice, medical uses, professional office, and more). Easy access, abundant parking, and direct signage/exposure to Shaw Ave.

## MULTIPLE OFFICE SPACES AVAILABLE ON SHAW AVE

| SPACE             | SPACE USE       | LEASE RATE      | LEASE TYPE   | SIZE (SF) | TERM       |
|-------------------|-----------------|-----------------|--------------|-----------|------------|
| Executive Suite 1 | Office Building | \$575 per month | Full Service | 124 SF    | Negotiable |
| Executive Suite 2 | Office Building | \$600 per month | Full Service | 132 SF    | Negotiable |
| Executive Suite 4 | Office Building | \$550 per month | Full Service | 115 SF    | Negotiable |
| Executive Suite 5 | Office Building | \$550 per month | Full Service | 115 SF    | Negotiable |
| Executive Suite 6 | Office Building | \$750 per month | Full Service | 231 SF    | Negotiable |
| Executive Suite 7 | Office Building | \$750 per month | Full Service | 273 SF    | Negotiable |