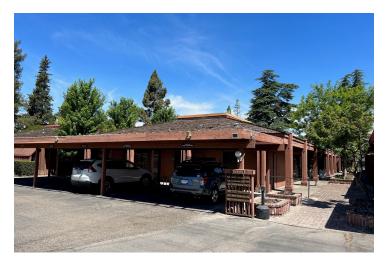

### MULTIPLE OFFICE SPACES AVAILABLE ON SHAW AVE

1265 W Shaw Avenue, Fresno, CA 93711

#### **PROPERTY OVERVIEW**

±115 - 273 SF of professional or medical office space available located off Shaw Ave. All units are executive suites ranging from ±115 SF - 231 SF. The executive suites are a full-service lease rate which includes all utilities, common area maintenance, trash, and all NNN expenses. High-traffic intersection near Shaw Ave retail corridor with many national and local retailers in close proximity. On site private parking lot for various uses (ie. attorney practice, medical uses, professional office, and more). Easy access, abundant parking, and direct signage/exposure to Shaw Ave.

Attractive freestanding office building located within the ±4.08 Acre manicured grounds and lush landscaped 51,689 SF West Shaw Office Complex between Palm and Fruit Avenues just south of Barstow Avenue and North of Gettysburg Avenue. Location provides easy access to Highway 41 and 99 on/off ramps and to several nearby retail amenities.