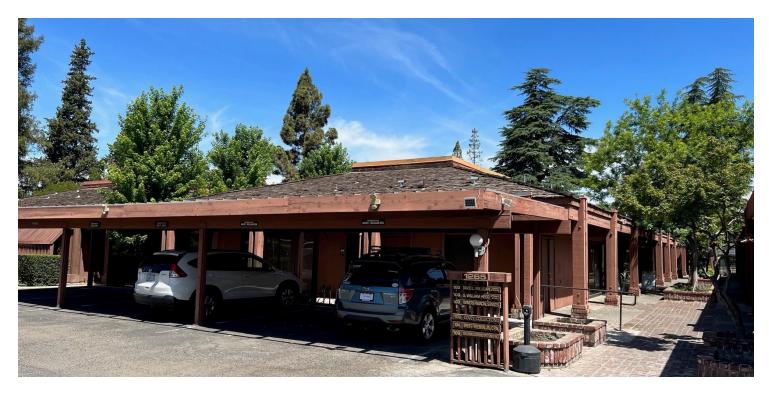

### MULTIPLE OFFICE SPACES AVAILABLE ON SHAW AVE

1265 W Shaw Avenue, Fresno, CA 93711

#### **PROPERTY OVERVIEW**

±115 - 273 SF of professional or medical office space available located off Shaw Ave. All units are executive suites ranging from ±115 SF - 231 SF. The executive suites are a full-service lease rate which includes all utilities, common area maintenance, trash, and all NNN expenses. High-traffic intersection near Shaw Ave retail corridor with many national and local retailers in close proximity. On site private parking lot for various uses (ie. attorney practice, medical uses, professional office, and more). Easy access, abundant parking, and direct signage/exposure to Shaw Ave.

Attractive freestanding office building located within the ±4.08 Acre manicured grounds and lush landscaped 51,689 SF West Shaw Office Complex between Palm and Fruit Avenues just south of Barstow Avenue and North of Gettysburg Avenue. Location provides easy access to Highway 41 and 99 on/off ramps and to several nearby retail amenities.