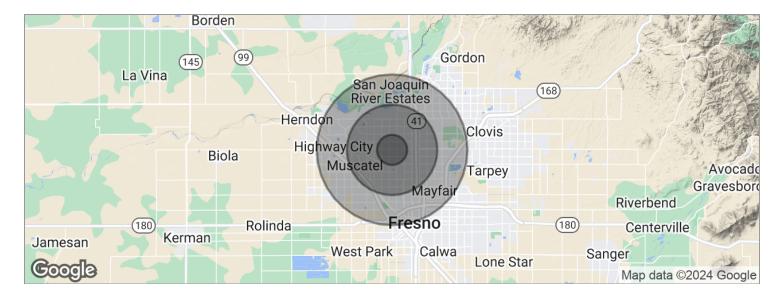

## MULTIPLE OFFICE SPACES AVAILABLE ON SHAW AVE

1265 W Shaw Avenue, Fresno, CA 93711

| POPULATION          | 1 MILE    | 3 MILES   | 5 MILES   |
|---------------------|-----------|-----------|-----------|
| Total population    | 11,469    | 148,970   | 354,739   |
| Median age          | 42.9      | 36.2      | 33.8      |
| Median age (male)   | 40.2      | 35.5      | 32.9      |
| Median age (Female) | 46.9      | 37.8      | 35.0      |
| HOUSEHOLDS & INCOME | 1 MILE    | 3 MILES   | 5 MILES   |
| Total households    | 4,693     | 57,209    | 130,345   |
| # of persons per HH | 2.4       | 2.6       | 2.7       |
| Average HH income   | \$115,170 | \$71,658  | \$68,840  |
| Average house value | \$437,558 | \$257,206 | \$249,170 |
| ETHNICITY (%)       | 1 MILE    | 3 MILES   | 5 MILES   |
| Hispanic            | 28.9%     | 45.0%     | 48.4%     |
| RACE (%)            |           |           |           |
| White               | 75.3%     | 62.0%     | 58.5%     |
| Black               | 2.7%      | 7.4%      | 7.0%      |
| Asian               | 4.9%      | 8.3%      | 10.3%     |
| Hawaiian            | 0.0%      | 0.1%      | 0.1%      |
| American Indian     | 1.1%      | 1.2%      | 1.2%      |
| Other               | 6.2%      | 11.8%     | 13.3%     |
| * D                 |           |           |           |