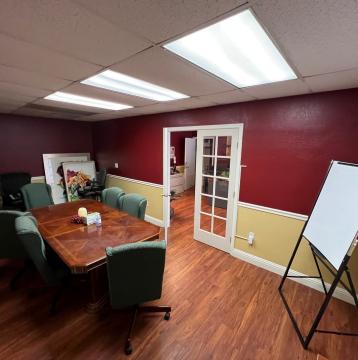

#### **PROPERTY OVERVIEW**

±115 - 273 SF of professional or medical office space available located off Shaw Ave. All units are executive suites ranging from ±115 SF - 231 SF. The executive suites are a full-service lease rate which includes all utilities, common area maintenance, trash, and all NNN expenses. High-traffic intersection near Shaw Ave retail corridor with many national and local retailers in close proximity. On site private parking lot for various uses (ie. attorney practice, medical uses, professional office, and more). Easy access, abundant parking, and direct signage/exposure to Shaw Ave.