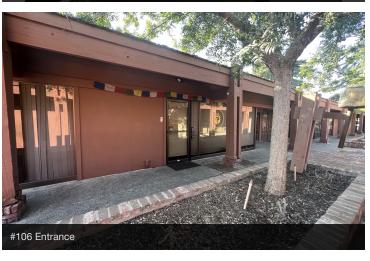

Attractive freestanding office building located within the ±4.08 Acre manicured grounds and lush landscaped 51,689 SF West Shaw Office Complex between Palm and Fruit Avenues just south of Barstow Avenue and North of Gettysburg Avenue. Location provides easy access to Highway 41 and 99 on/off ramps and to several nearby retail amenities.