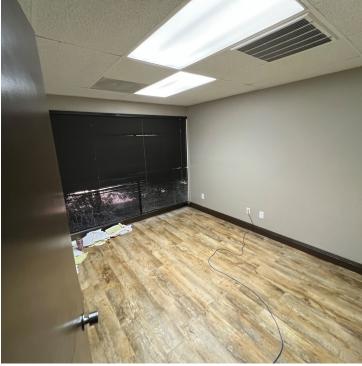

#### **PROPERTY OVERVIEW**

±115 - 273 SF of professional or medical office space available located off Shaw Ave. All units are executive suites ranging from ±115 SF - 231 SF. The executive suites are a full-service lease rate which includes all utilities, common area maintenance, trash, and all NNN expenses. High-traffic intersection near Shaw Ave retail corridor with many national and local retailers in close proximity. On site private parking lot for various uses (ie. attorney practice, medical uses, professional office, and more). Easy access, abundant parking, and direct signage/exposure to Shaw Ave.

#### **PROPERTY HIGHLIGHTS**

- Full 5% To Tenant Broker + Free Rent w/ Qualified 3+ Yr Lease
- ±115 273 SF Available Move-In Ready Space
- Full-Service Executive Suites: Includes Utilities
- Well-Known Freestanding Office Building + Parking
- Private Offices, Open Rooms, Multiple Entrance Points
- Fenced with Electric Gates | Outdoor Restrooms
- Huge Daytime Population Base (±354,739 within 5 Mlles)
- Economical Spaces | Move-In Ready | New Finishes
- Convenient Location Between CA-99 and CA-41