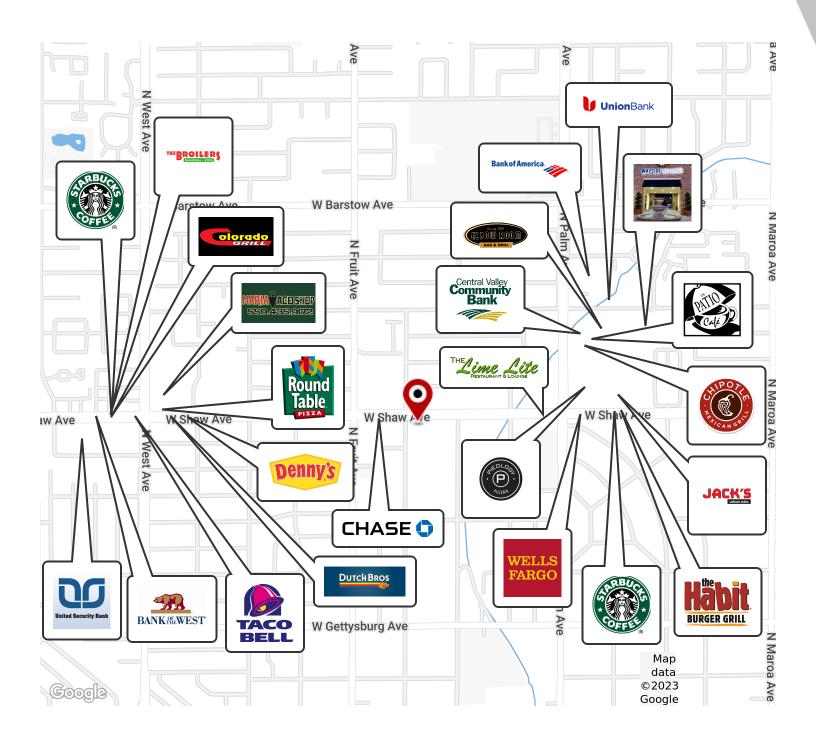

#### **PROPERTY HIGHLIGHTS**

- Full 5% To Tenant Broker + Free Rent w/ Qualified 3+ Yr Lease
- ±115 273 SF Available Move-In Ready Space
- Full-Service Executive Suites: Includes Utilities
- Well-Known Freestanding Office Building + Parking
- Private Offices, Open Rooms, Multiple Entrance Points
- Fenced with Electric Gates | Outdoor Restrooms
- Huge Daytime Population Base (±354,739 within 5 Mlles)
- Economical Spaces | Move-In Ready | New Finishes
- Convenient Location Between CA-99 and CA-41

Attractive freestanding office building located within the ±4.08 Acre manicured grounds and lush landscaped 51,689 SF West Shaw Office Complex between Palm and Fruit Avenues just south of Barstow Avenue and North of Gettysburg Avenue. Location provides easy access to Highway 41 and 99 on/off ramps and to several nearby retail amenities.