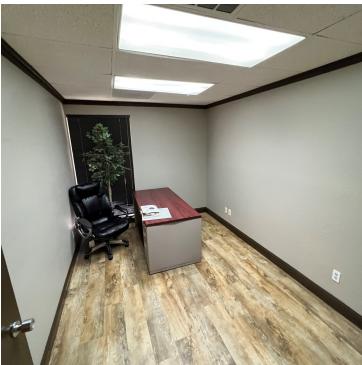

#### **PROPERTY OVERVIEW**

±115 - 273 SF of professional or medical office space available located off Shaw Ave. All units are executive suites ranging from ±115 SF - 231 SF. The executive suites are a full-service lease rate which includes all utilities, common area maintenance, trash, and all NNN expenses. High-traffic intersection near Shaw Ave retail corridor with many national and local retailers in close proximity. On site private parking lot for various uses (ie. attorney practice, medical uses, professional office, and more). Easy access, abundant parking, and direct signage/exposure to Shaw Ave.

#### **PROPERTY HIGHLIGHTS**

- Full 5% To Tenant Broker + Free Rent w/ Qualified 3+ Yr Lease
- ±115 273 SF Available Move-In Ready Space
- Full-Service Executive Suites: Includes Utilities
- Well-Known Freestanding Office Building + Parking
- Private Offices, Open Rooms, Multiple Entrance Points
- Fenced with Electric Gates | Outdoor Restrooms
- Huge Daytime Population Base (±354,739 within 5 Mlles)
- Economical Spaces | Move-In Ready | New Finishes
- Convenient Location Between CA-99 and CA-41