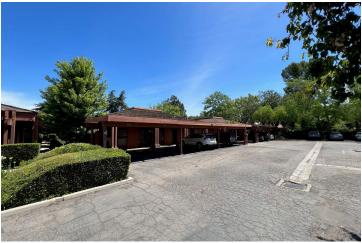

### MULTIPLE OFFICE SPACES AVAILABLE ON SHAW AVE

1265 W Shaw Avenue, Fresno, CA 93711

#### **PROPERTY OVERVIEW**

±115 - 273 SF of professional or medical office space available located off Shaw Ave. All units are executive suites ranging from ±115 SF - 231 SF. The executive suites are a full-service lease rate which includes all utilities, common area maintenance, trash, and all NNN expenses. High-traffic intersection near Shaw Ave retail corridor with many national and local retailers in close proximity. On site private parking lot for various uses (ie. attorney practice, medical uses, professional office, and more). Easy access, abundant parking, and direct signage/exposure to Shaw Ave.

Attractive freestanding office building located within the ±4.08 Acre manicured grounds and lush landscaped 51,689 SF West Shaw Office Complex between Palm and Fruit Avenues just south of Barstow Avenue and North of Gettysburg Avenue. Location provides easy access to Highway 41 and 99 on/off ramps and to several nearby retail amenities.