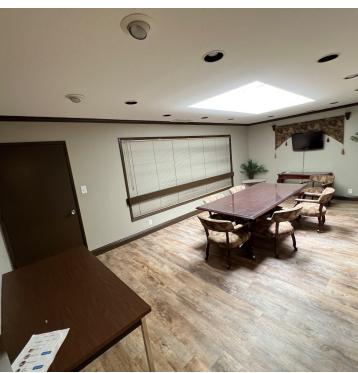

#### **PROPERTY OVERVIEW**

±115 - 273 SF of professional or medical office space available located off Shaw Ave. All units are executive suites ranging from ±115 SF - 231 SF. The executive suites are a full-service lease rate which includes all utilities, common area maintenance, trash, and all NNN expenses. High-traffic intersection near Shaw Ave retail corridor with many national and local retailers in close proximity. On site private parking lot for various uses (ie. attorney practice, medical uses, professional office, and more). Easy access, abundant parking, and direct signage/exposure to Shaw Ave.

#### **PROPERTY HIGHLIGHTS**

- Full 5% To Tenant Broker + Free Rent w/ Qualified 3+ Yr Lease
- ±115 273 SF Available Move-In Ready Space
- Full-Service Executive Suites: Includes Utilities
- Well-Known Freestanding Office Building + Parking
- Private Offices, Open Rooms, Multiple Entrance Points
- Fenced with Electric Gates | Outdoor Restrooms
- Huge Daytime Population Base (±354,739 within 5 Mlles)
- Economical Spaces | Move-In Ready | New Finishes
- Convenient Location Between CA-99 and CA-41