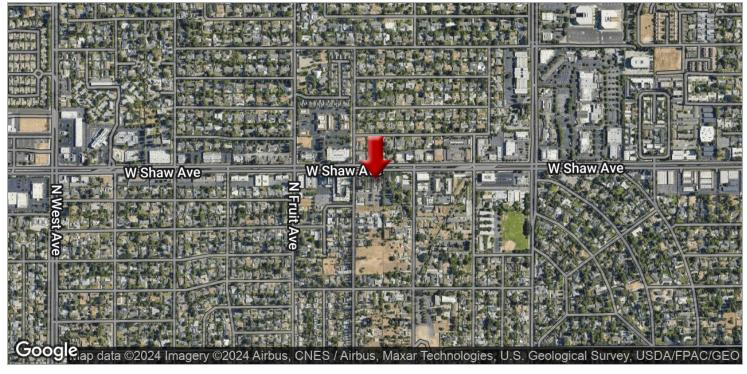

### MULTIPLE OFFICE SPACES AVAILABLE ON SHAW AVE

1265 W Shaw Avenue, Fresno, CA 93711

#### **PROPERTY OVERVIEW**

±115 - 273 SF of professional or medical office space available located off Shaw Ave. All units are executive suites ranging from ±115 SF - 231 SF. The executive suites are a full-service lease rate which includes all utilities, common area maintenance, trash, and all NNN expenses. High-traffic intersection near Shaw Ave retail corridor with many national and local retailers in close proximity. On site private parking lot for various uses (ie. attorney practice, medical uses, professional office, and more). Easy access, abundant parking, and direct signage/exposure to Shaw Ave.

Attractive freestanding office building located within the ±4.08 Acre manicured grounds and lush landscaped 51,689 SF West Shaw Office Complex between Palm and Fruit Avenues just south of Barstow Avenue and North of Gettysburg Avenue. Location provides easy access to Highway 41 and 99 on/off ramps and to several nearby retail amenities.