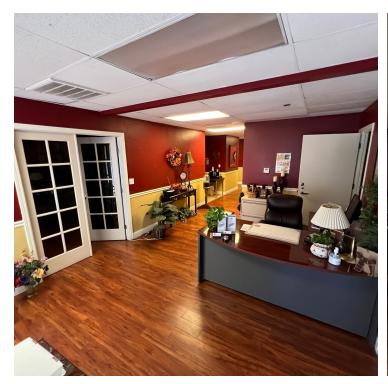

#### **PROPERTY OVERVIEW**

±115 - 273 SF of professional or medical office space available located off Shaw Ave. All units are executive suites ranging from ±115 SF - 231 SF. The executive suites are a full-service lease rate which includes all utilities, common area maintenance, trash, and all NNN expenses. High-traffic intersection near Shaw Ave retail corridor with many national and local retailers in close proximity. On site private parking lot for various uses (ie. attorney practice, medical uses, professional office, and more). Easy access, abundant parking, and direct signage/exposure to Shaw Ave.