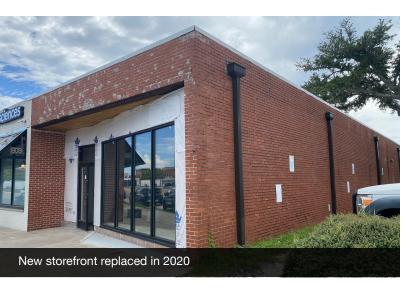

#### **Amenities**

- Located adjacent to Historic Downtown Panama City, Bay County Courthouse, Panama City - City Hall, Panama City Marina, Bay High School, Geographic Center of Panama City and Downtown Business District.
- Shell condition post hurricane Michael ready for any desired buildout
- Convenient rear alley access with rollup door for deliveries and drop offs.