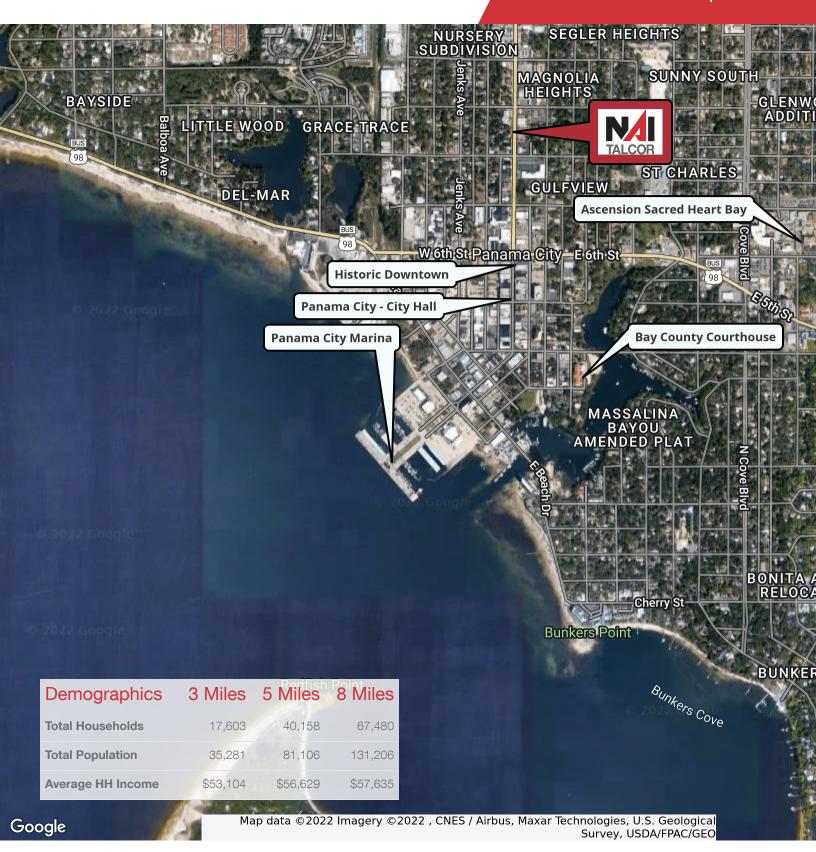

#### **Amenities**

- Located adjacent to Historic Downtown Panama City, Bay County Courthouse, Panama City - City Hall, Panama City Marina, Bay High School, Geographic Center of Panama City and Downtown Business District.
- Shell condition post hurricane Michael ready for any desired buildout
- Convenient rear alley access with rollup door for deliveries and drop offs.