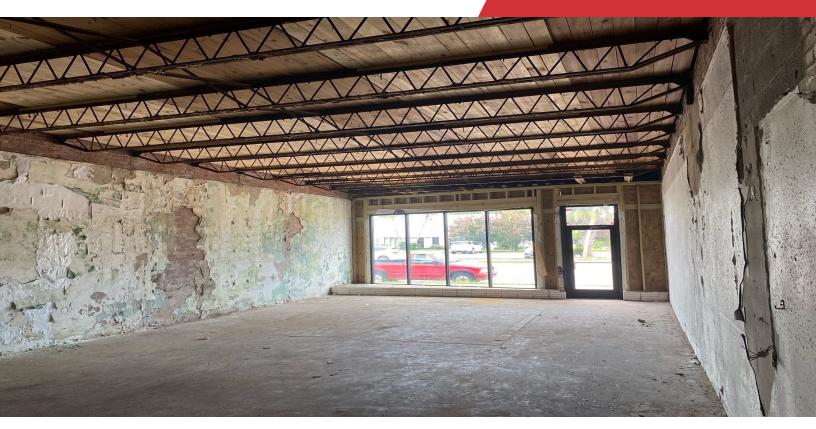

#### **Amenities**

- Located adjacent to Historic Downtown Panama City, Bay County Courthouse, Panama City - City Hall, Panama City Marina, Bay High School, Geographic Center of Panama City and Downtown Business District.
- Shell condition post hurricane Michael ready for any desired buildout
- Convenient rear alley access with rollup door for deliveries and drop offs.

# For Sale 3,070 SF | Negotiable Commercial Space

Public sidewalks, street side parking and adjacent private parking

Brick walls are exposed and/or covered with stucco, lots of character

NO WARRANTY OR REPRESENTATION, EXPRESS OR IMPLIED, IS MADE AS TO THE ACCURACY OF THE INFORMATION CONTAINED HEREIN, AND THE SAME IS SUBMITTED SUBJECT TO ERRORS, OMISSIONS, CHANGE OF PRICE, RENTAL OR OTHER CONDITIONS, PRIOR SALE, LEASE OR FINANCING, OR WITHDRAWAL WITHOUT NOTICE, AND OF ANY SPECIAL LISTING CONDITIONS IMPOSED BY OUR PRINCIPALS NO WARRANTIES OR REPRESENTATIONS ARE MADE AS TO THE CONDITION OF THE PROPERTY OR ANY HAZARDS CONTAINED THEREIN ARE ANY TO BE IMPLIED.