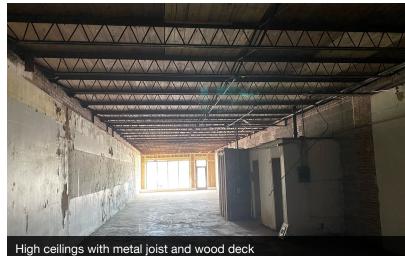

# For Sale 3,070 SF | Negotiable Commercial Space

Public sidewalks, street side parking and adjacent private parking

Brick walls are exposed and/or covered with stucco, lots of character

NO WARRANTY OR REPRESENTATION, EXPRESS OR IMPLIED, IS MADE AS TO THE ACCURACY OF THE INFORMATION CONTAINED HEREIN, AND THE SAME IS SUBMITTED SUBJECT TO ERRORS, OMISSIONS, CHANGE OF PRICE, RENTAL OR OTHER CONDITIONS, PRIOR SALE, LEASE OR FINANCING, OR WITHDRAWAL WITHOUT NOTICE, AND OF ANY SPECIAL LISTING CONDITIONS IMPOSED BY OUR PRINCIPALS NO WARRANTIES OR REPRESENTATIONS ARE MADE AS TO THE CONDITION OF THE PROPERTY OR ANY HAZARDS CONTAINED THEREIN ARE ANY TO BE IMPLIED.