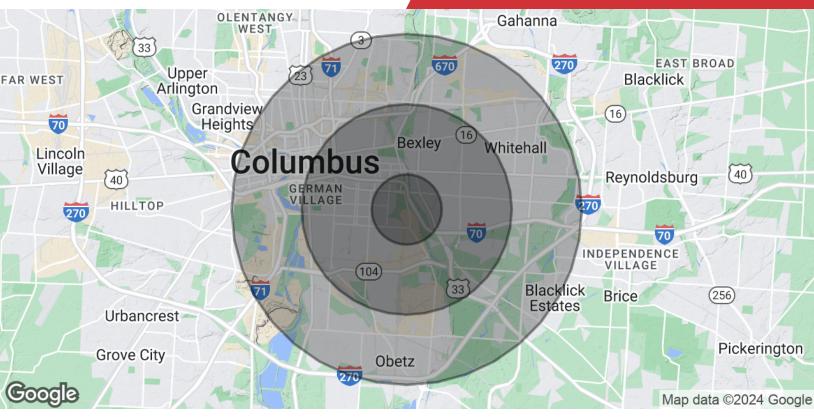

| Population                           | 1 Mile              | 3 Miles               | 5 Miles                |
|--------------------------------------|---------------------|-----------------------|------------------------|
| Total Population                     | 11,409              | 111,485               | 240,523                |
| Average Age                          | 35.1                | 35.8                  | 35.2                   |
| Average Age (Male)                   | 33.6                | 34.0                  | 33.6                   |
| Average Age (Female)                 | 36.5                | 37.3                  | 36.8                   |
|                                      |                     |                       |                        |
| Households & Income                  | 1 Mile              | 3 Miles               | 5 Miles                |
| Households & Income Total Households | <b>1 Mile</b> 4,322 | <b>3 Miles</b> 45,691 | <b>5 Miles</b> 100,735 |
|                                      |                     |                       |                        |
| Total Households                     | 4,322               | 45,691                | 100,735                |

<sup>\*</sup> Demographic data derived from 2020 ACS - US Census