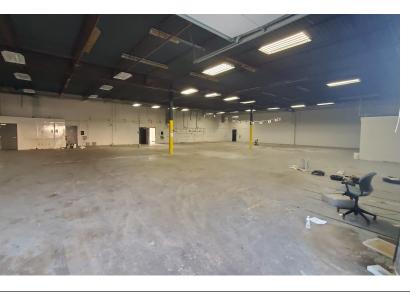

### **Property Highlights**

- · 11,712 SF Industrial Building
- Unit 1505 is Available for an Owner User (9,600 SF)
- Unit 1503 is Leased through May 2025 (2,000 SF)
- New Truck Dock and Doors Installed
- New 10x10 Drive In Door Installed
- 8'-15' Clear Height
- Three-Phase 208 | 400 Amps
- Convenient Access to I-70 and Other Travel Routes
- Billboard Not Included