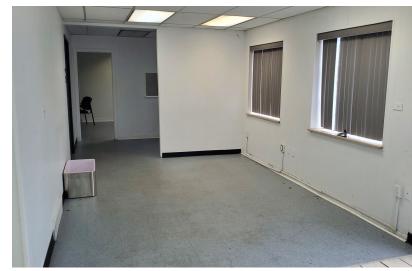

### **Property Highlights**

- · 11,712 SF Industrial Building
- Unit 1505 is Available for an Owner User (9,600 SF)
- Unit 1503 is Leased through May 2025 (2,000 SF)
- New Truck Dock and Doors Installed
- New 10x10 Drive In Door Installed
- 8'-15' Clear Height
- Three-Phase 208 | 400 Amps
- Convenient Access to I-70 and Other Travel Routes
- Billboard Not Included