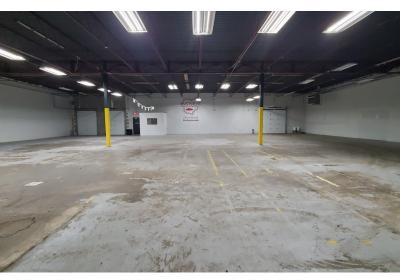

### **Property Highlights**

- · 11,712 SF Industrial Building
- Unit 1505 is Available for an Owner User (9,600 SF)
- Unit 1503 is Leased through May 2025 (2,000 SF)
- New Truck Dock and Doors Installed
- New 10x10 Drive In Door Installed
- 8'-15' Clear Height
- Three-Phase 208 | 400 Amps
- Convenient Access to I-70 and Other Travel Routes
- Billboard Not Included