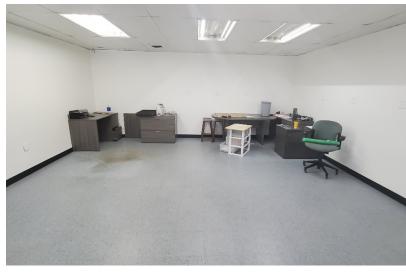

### **Property Highlights**

- · 11,712 SF Industrial Building
- Unit 1505 is Available for an Owner User (9,600 SF)
- Unit 1503 is Leased through May 2025 (2,000 SF)
- New Truck Dock and Doors Installed
- New 10x10 Drive In Door Installed
- 8'-15' Clear Height
- Three-Phase 208 | 400 Amps
- Convenient Access to I-70 and Other Travel Routes
- Billboard Not Included