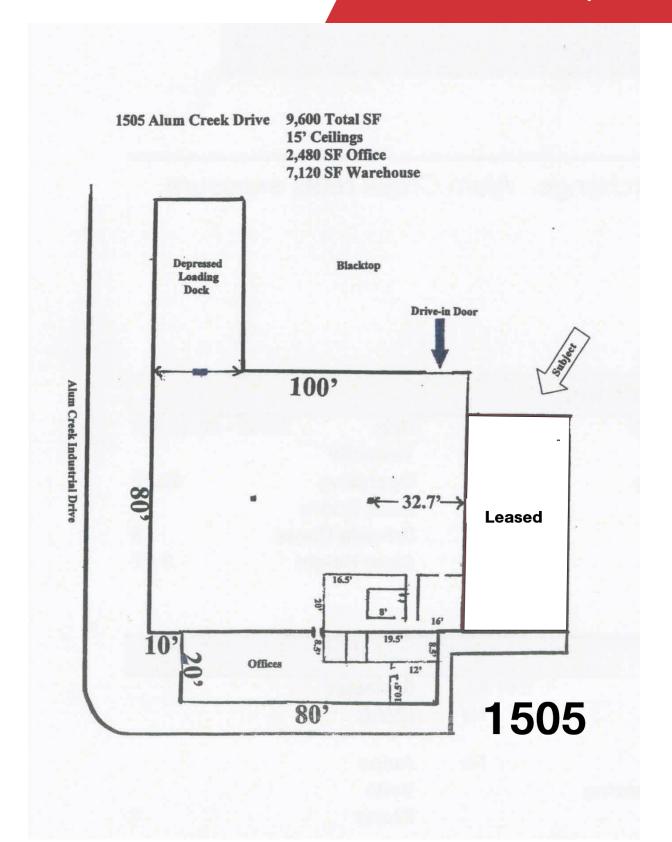

### **Property Highlights**

- · 11,712 SF Industrial Building
- Unit 1505 is Available for an Owner User (9,600 SF)
- Unit 1503 is Leased through May 2025 (2,000 SF)
- New Truck Dock and Doors Installed
- New 10x10 Drive In Door Installed
- 8'-15' Clear Height
- Three-Phase 208 | 400 Amps
- Convenient Access to I-70 and Other Travel Routes
- Billboard Not Included