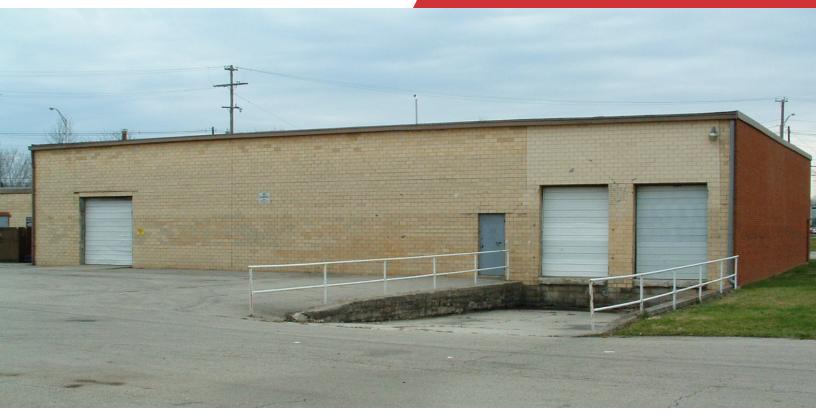

1503-1505 Alum Creek Drive 9,600 SF Currently Available

## 1503-1505 Alum Creek Dr

Columbus, Ohio 43209

### **Property Highlights**

- · 11,712 SF Industrial Building
- Unit 1505 is Available for an Owner User (9,600 SF)
- Unit 1503 is Leased through May 2025 (2,000 SF)
- New Truck Dock and Doors Installed
- New 10x10 Drive In Door Installed
- 8'-15' Clear Height
- Three-Phase 208 | 400 Amps
- Convenient Access to I-70 and Other Travel Routes
- Billboard Not Included

Sale Price: \$1,850,000

Lease Rate: \$12.95 SF/Yr (NNN)

Est. Op Ex: \$2.25 SF/Yr