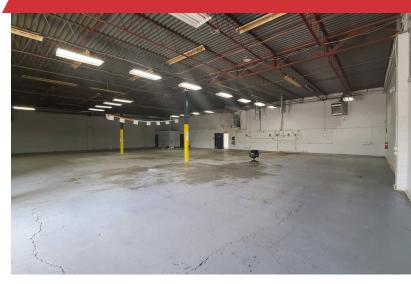

### **Property Highlights**

- · 11,712 SF Industrial Building
- Unit 1505 is Available for an Owner User (9,600 SF)
- Unit 1503 is Leased through May 2025 (2,000 SF)
- New Truck Dock and Doors Installed
- New 10x10 Drive In Door Installed
- 8'-15' Clear Height
- Three-Phase 208 | 400 Amps
- Convenient Access to I-70 and Other Travel Routes
- Billboard Not Included