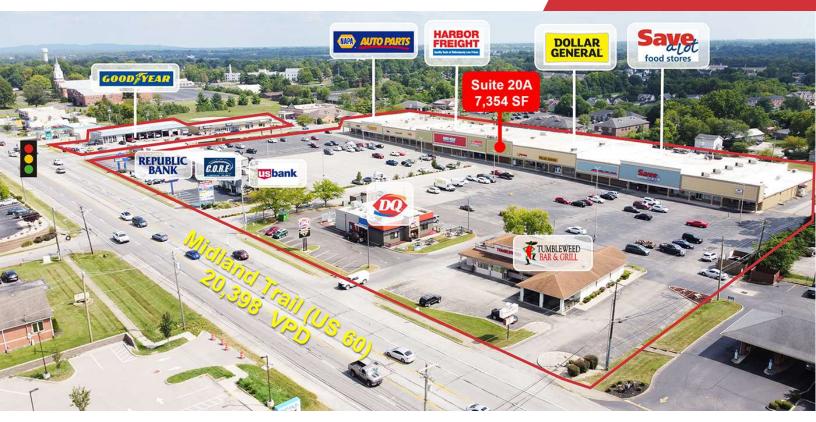

### **Property Highlights**

- 94,588 SF grocery-anchored neighborhood center
- · 7,354 SF available for lease
- Healthy tenant mix of national, regional and local tenants;
   Anchored by Save-A-Lot Grocery and Harbor Freight Tools
- Excellent visibility and multiple access points from Midland Trail (US 60) and Mack Walters Road
- · Located at a signalized intersection
- Traffic count of 20,398 VPD on Midland Trail in front of the center
- Shelbyville is strategically located on I-64 between Louisville (25 minutes), Frankfort (25 minutes) and Lexington (45 minutes)
- Shelby County ranked No. 1 for the most housing unit growth in the Louisville Metro statistical area and No. 4 in all of Kentucky with a 13.2% increase, which is about 2,200 houses, from 2010 to 2020, according to U.S. census

Suite Rate Size

**20A Village Plaza** Negotiable 7,354 SF

#### **Available Spaces**

| Suite             | Size (SF) | Lease Type | Lease Rate |
|-------------------|-----------|------------|------------|
| 20A Village Plaza | 7,354 SF  | NNN        | Negotiable |