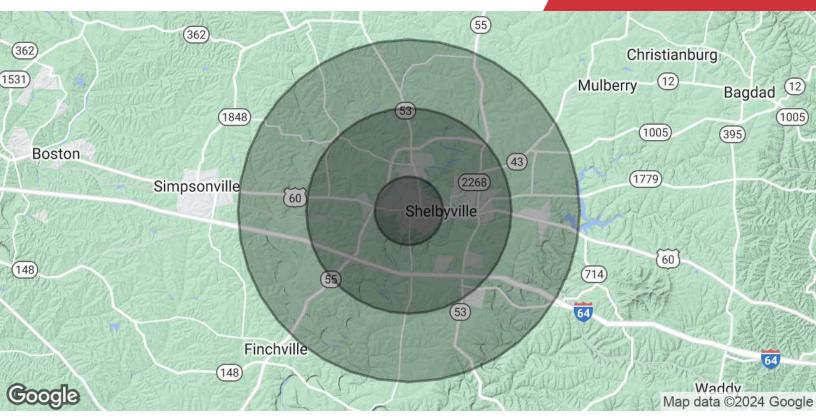

www.nalisaac.com 859 / 224 - 2000 SHELBYVILLE VILLAGE PLAZA SUITE 20A, SHELBYVILLE, KY.

TOTAL USEABLE AREA: 7,354 SQ. FT.

8/30/2022

| Population Total Population | <b>1 Mile</b> 10,033 | 3 Miles<br>22,826 | <b>5 Miles</b> 29,154 |
|-----------------------------|----------------------|-------------------|-----------------------|
| Average Age                 | 38.7                 | 38.1              | 39.5                  |
| Average Age (Male)          | 36.2                 | 36.6              | 38.3                  |
| Average Age (Female)        | 41.1                 | 39.9              | 40.8                  |
| Households & Income         | 1 Mile               | 3 Miles           | 5 Miles               |
|                             |                      |                   |                       |
| Total Households            | 3,790                | 8,626             | 10,982                |
| # of Persons per HH         | 3,790                | 8,626<br>2.5      | 10,982                |
|                             | <u> </u>             | ,                 |                       |

<sup>\*</sup> Demographic data derived from 2022 STDB