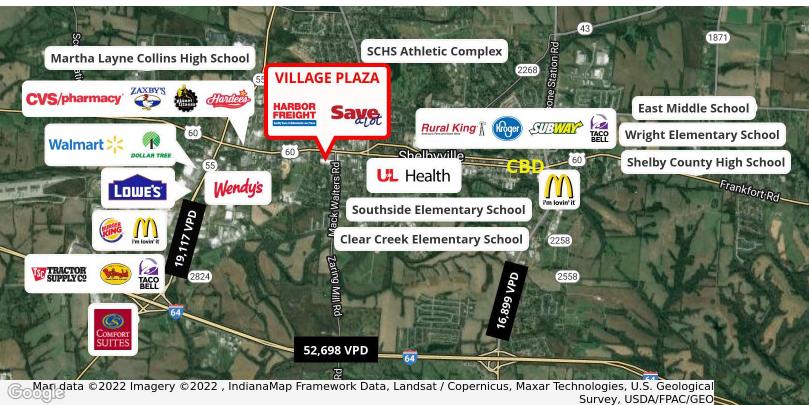

# Village Plaza

11-26 Village Lane Shelbyville, Kentucky 40065

### **Property Highlights**

- 94,588 SF grocery-anchored neighborhood center
- · 7,354 SF available for lease
- Healthy tenant mix of national, regional and local tenants;
   Anchored by Save-A-Lot Grocery and Harbor Freight Tools
- Excellent visibility and multiple access points from Midland Trail (US 60) and Mack Walters Road
- · Located at a signalized intersection
- Traffic count of 20,398 VPD on Midland Trail in front of the center
- Shelbyville is strategically located on I-64 between Louisville (25 minutes), Frankfort (25 minutes) and Lexington (45 minutes)
- Shelby County ranked No. 1 for the most housing unit growth in the Louisville Metro statistical area and No. 4 in all of Kentucky with a 13.2% increase, which is about 2,200 houses, from 2010 to 2020, according to U.S. census