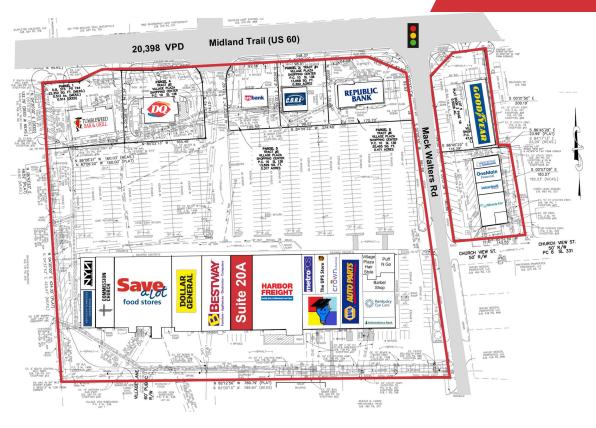

### **Property Highlights**

- 94,588 SF grocery-anchored neighborhood center
- · 7,354 SF available for lease
- Healthy tenant mix of national, regional and local tenants;
   Anchored by Save-A-Lot Grocery and Harbor Freight Tools
- Excellent visibility and multiple access points from Midland Trail (US 60) and Mack Walters Road
- · Located at a signalized intersection
- Traffic count of 20,398 VPD on Midland Trail in front of the center
- Shelbyville is strategically located on I-64 between Louisville (25 minutes), Frankfort (25 minutes) and Lexington (45 minutes)
- Shelby County ranked No. 1 for the most housing unit growth in the Louisville Metro statistical area and No. 4 in all of Kentucky with a 13.2% increase, which is about 2,200 houses, from 2010 to 2020, according to U.S. census

#### **Available Spaces**

| Suite             | Size (SF) | Lease Type | Lease Rate |
|-------------------|-----------|------------|------------|
| 20A Village Plaza | 7,354 SF  | NNN        | Negotiable |