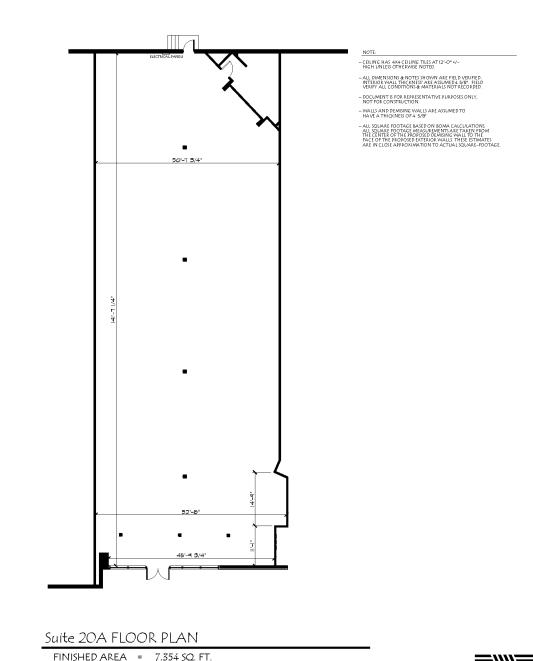

Suite Rate Size

**20A Village Plaza** Negotiable 7,354 SF

#### Lease Information

| Lease Type:  | NNN      | Lease Term: | Negotiable |
|--------------|----------|-------------|------------|
| Total Space: | 7,354 SF | Lease Rate: | Negotiable |

#### **Available Spaces**

| Suite             | Size (SF) | Lease Type | Lease Rate |
|-------------------|-----------|------------|------------|
| 20A Village Plaza | 7,354 SF  | NNN        | Negotiable |

www.nalisaac.com 859 / 224 - 2000 SHELBYVILLE VILLAGE PLAZA SUITE 20A, SHELBYVILLE, KY.

TOTAL USEABLE AREA: 7,354 SQ. FT.

8/30/2022

| Population Total Population | <b>1 Mile</b> 10,033 | 3 Miles<br>22,826 | <b>5 Miles</b> 29,154 |
|-----------------------------|----------------------|-------------------|-----------------------|
| Average Age                 | 38.7                 | 38.1              | 39.5                  |
| Average Age (Male)          | 36.2                 | 36.6              | 38.3                  |
| Average Age (Female)        | 41.1                 | 39.9              | 40.8                  |
| Households & Income         | 1 Mile               | 3 Miles           | 5 Miles               |
|                             |                      |                   |                       |
| Total Households            | 3,790                | 8,626             | 10,982                |
| # of Persons per HH         | 3,790                | 8,626<br>2.5      | 10,982                |
|                             | <u> </u>             | ,                 |                       |