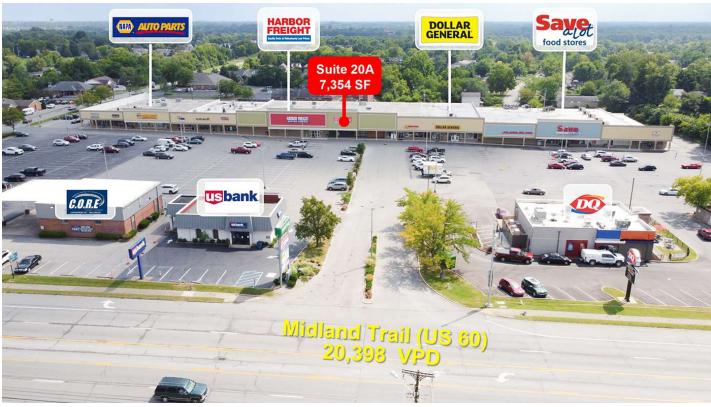

### **Property Highlights**

- 94,588 SF grocery-anchored neighborhood center
- · 7,354 SF available for lease
- Healthy tenant mix of national, regional and local tenants;
   Anchored by Save-A-Lot Grocery and Harbor Freight Tools
- Excellent visibility and multiple access points from Midland Trail (US 60) and Mack Walters Road
- · Located at a signalized intersection
- Traffic count of 20,398 VPD on Midland Trail in front of the center
- Shelbyville is strategically located on I-64 between Louisville (25 minutes), Frankfort (25 minutes) and Lexington (45 minutes)
- Shelby County ranked No. 1 for the most housing unit growth in the Louisville Metro statistical area and No. 4 in all of Kentucky with a 13.2% increase, which is about 2,200 houses, from 2010 to 2020, according to U.S. census

Suite Rate Size

**20A Village Plaza** Negotiable 7,354 SF

#### **Available Spaces**

| Suite             | Size (SF) | Lease Type | Lease Rate |
|-------------------|-----------|------------|------------|
| 20A Village Plaza | 7,354 SF  | NNN        | Negotiable |