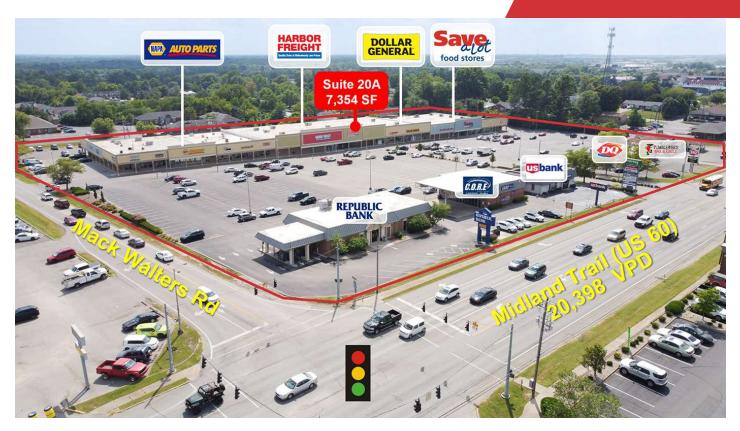

### **Property Highlights**

- 94,588 SF grocery-anchored neighborhood center
- · 7,354 SF available for lease
- Healthy tenant mix of national, regional and local tenants;
   Anchored by Save-A-Lot Grocery and Harbor Freight Tools
- Excellent visibility and multiple access points from Midland Trail (US 60) and Mack Walters Road
- · Located at a signalized intersection
- Traffic count of 20,398 VPD on Midland Trail in front of the center
- Shelbyville is strategically located on I-64 between Louisville (25 minutes), Frankfort (25 minutes) and Lexington (45 minutes)
- Shelby County ranked No. 1 for the most housing unit growth in the Louisville Metro statistical area and No. 4 in all of Kentucky with a 13.2% increase, which is about 2,200 houses, from 2010 to 2020, according to U.S. census

Suite Rate Size

**20A Village Plaza** Negotiable 7,354 SF

#### **Available Spaces**

| Suite             | Size (SF) | Lease Type | Lease Rate |
|-------------------|-----------|------------|------------|
| 20A Village Plaza | 7,354 SF  | NNN        | Negotiable |