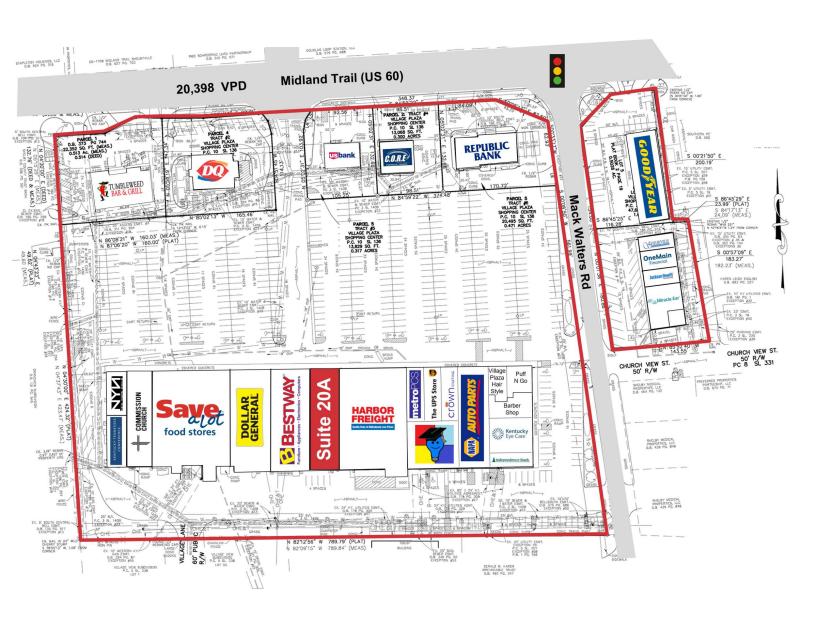

### **Property Highlights**

- 94,588 SF grocery-anchored neighborhood center
- · 7,354 SF available for lease
- Healthy tenant mix of national, regional and local tenants;
   Anchored by Save-A-Lot Grocery and Harbor Freight Tools
- Excellent visibility and multiple access points from Midland Trail (US 60) and Mack Walters Road
- · Located at a signalized intersection
- Traffic count of 20,398 VPD on Midland Trail in front of the center
- Shelbyville is strategically located on I-64 between Louisville (25 minutes), Frankfort (25 minutes) and Lexington (45 minutes)
- Shelby County ranked No. 1 for the most housing unit growth in the Louisville Metro statistical area and No. 4 in all of Kentucky with a 13.2% increase, which is about 2,200 houses, from 2010 to 2020, according to U.S. census

#### **Available Spaces**

| Suite             | Size (SF) | Lease Type | Lease Rate |
|-------------------|-----------|------------|------------|
| 20A Village Plaza | 7,354 SF  | NNN        | Negotiable |