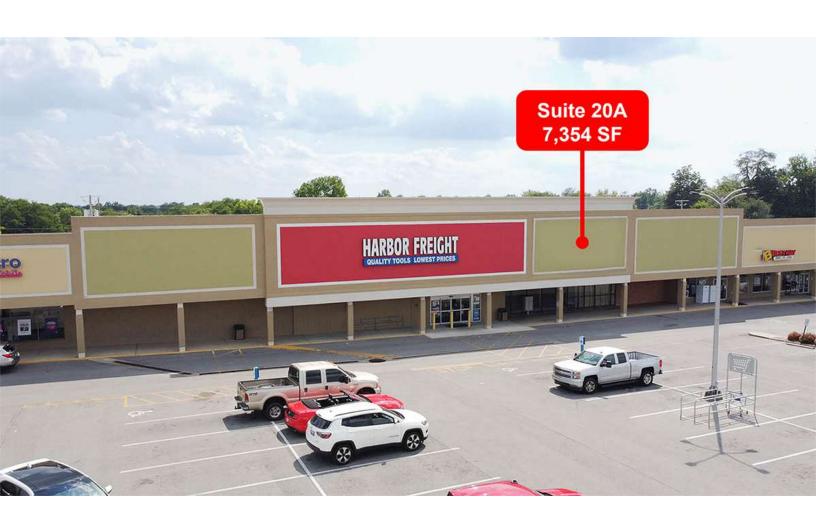

Suite Rate Size

**20A Village Plaza** Negotiable 7,354 SF

#### **Available Spaces**

| Suite             | Size (SF) | Lease Type | Lease Rate |
|-------------------|-----------|------------|------------|
| 20A Village Plaza | 7,354 SF  | NNN        | Negotiable |