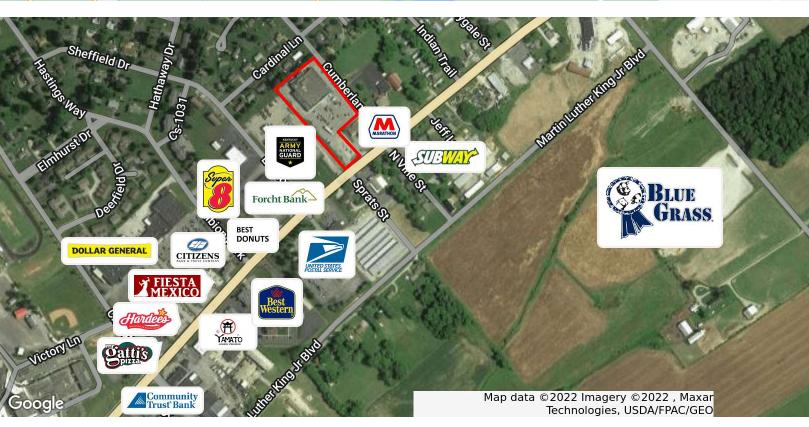

#### **Property Highlights**

- +/-34,000 SF for lease; Former Kroger
- Located on East Broadway at Cumberland Way
- Area retailers include Walmart, Tractor Supply, Kroger, Lowe's, Dollar Tree, Huddle House, Dollar General, Arby's, Colton Steak House and more
- +/-1.5 miles from the nationally ranked Campbellsville
   University with over a total of 6,000 students and +/-3
   miles from Taylor Regional Hospital, a 90-bed acute care
   facility, has joined Markey Cancer Center Affiliate Network
- Campbellsville is a regional hub for healthcare, education, retail and tourism
- · Rental Rate: Negotiable