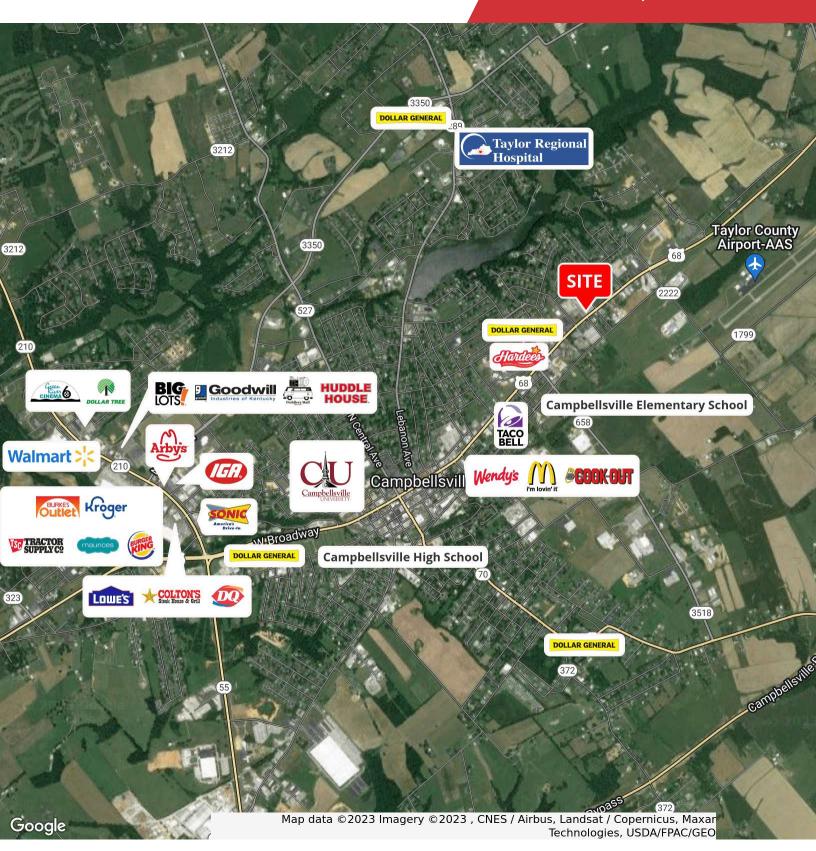

#### **Property Highlights**

- +/-34,000 SF for lease; Former Kroger
- Located on East Broadway at Cumberland Way
- Area retailers include Walmart, Tractor Supply, Kroger, Lowe's, Dollar Tree, Huddle House, Dollar General, Arby's, Colton Steak House and more
- +/-1.5 miles from the nationally ranked Campbellsville
   University with over a total of 6,000 students and +/-3
   miles from Taylor Regional Hospital, a 90-bed acute care
   facility, has joined Markey Cancer Center Affiliate Network
- Campbellsville is a regional hub for healthcare, education, retail and tourism
- · Rental Rate: Negotiable