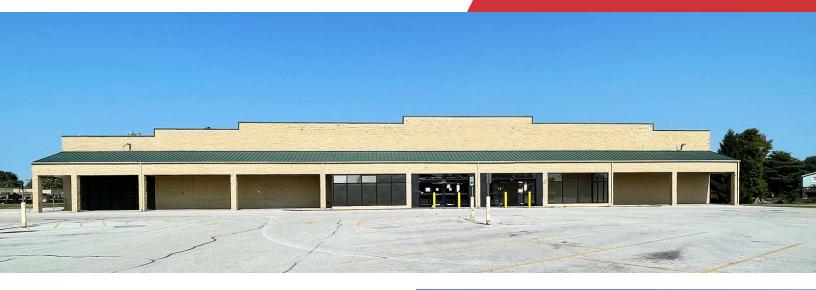

# Former Kroger Center

1505 East Broadway
Campbellsville, Kentucky 42718

#### **Property Highlights**

- +/-34,000 SF for lease; Former Kroger
- Located on East Broadway at Cumberland Way
- Area retailers include Walmart, Tractor Supply, Kroger, Lowe's, Dollar Tree, Huddle House, Dollar General, Arby's, Colton Steak House and more
- +/-1.5 miles from the nationally ranked Campbellsville
   University with over a total of 6,000 students and +/-3
   miles from Taylor Regional Hospital, a 90-bed acute care
   facility, has joined Markey Cancer Center Affiliate Network
- Campbellsville is a regional hub for healthcare, education, retail and tourism
- · Rental Rate: Negotiable