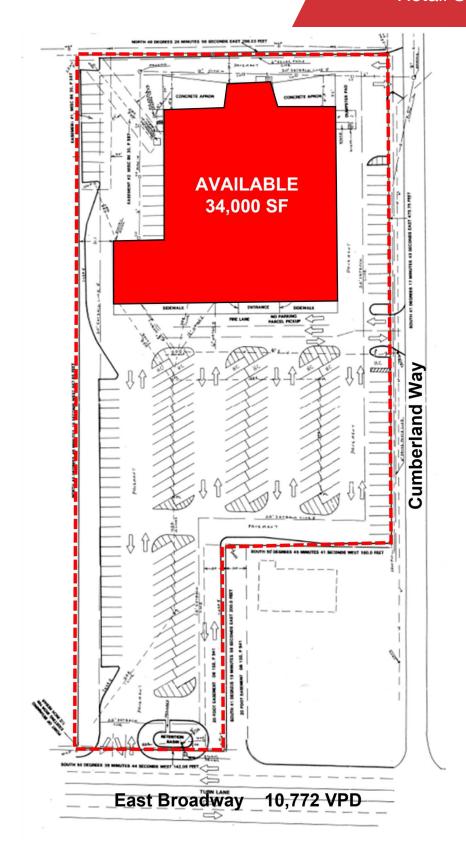

#### **Property Highlights**

- +/-34,000 SF for lease; Former Kroger
- Located on East Broadway at Cumberland Way
- Area retailers include Walmart, Tractor Supply, Kroger, Lowe's, Dollar Tree, Huddle House, Dollar General, Arby's, Colton Steak House and more
- +/-1.5 miles from the nationally ranked Campbellsville
   University with over a total of 6,000 students and +/-3
   miles from Taylor Regional Hospital, a 90-bed acute care
   facility, has joined Markey Cancer Center Affiliate Network
- Campbellsville is a regional hub for healthcare, education, retail and tourism
- · Rental Rate: Negotiable

Suite

Rate

Size

**Suite 1505** 

Negotiable

34,000 SF

For More Information

Bruce R. Isaac, SIOR, CCIM