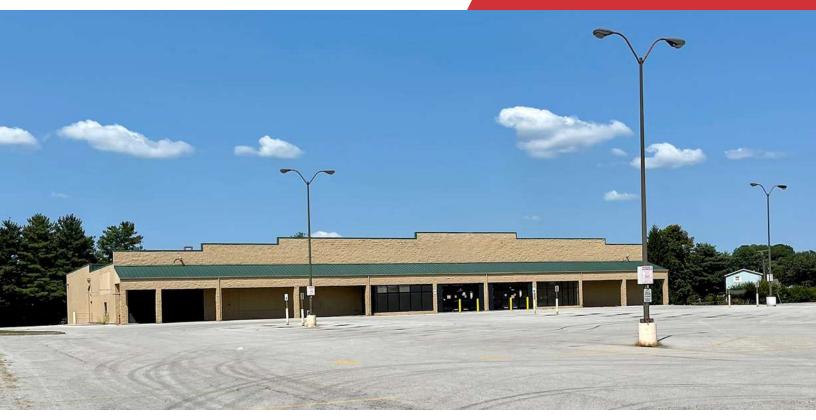

# Former Kroger Center

1505 East Broadway
Campbellsville, Kentucky 42718

#### **Property Highlights**

- +/-34,000 SF for lease; Former Kroger
- Located on East Broadway at Cumberland Way
- Area retailers include Walmart, Tractor Supply, Kroger, Lowe's, Dollar Tree, Huddle House, Dollar General, Arby's, Colton Steak House and more
- +/-1.5 miles from the nationally ranked Campbellsville
   University with over a total of 6,000 students and +/-3
   miles from Taylor Regional Hospital, a 90-bed acute care
   facility, has joined Markey Cancer Center Affiliate Network
- Campbellsville is a regional hub for healthcare, education, retail and tourism
- · Rental Rate: Negotiable