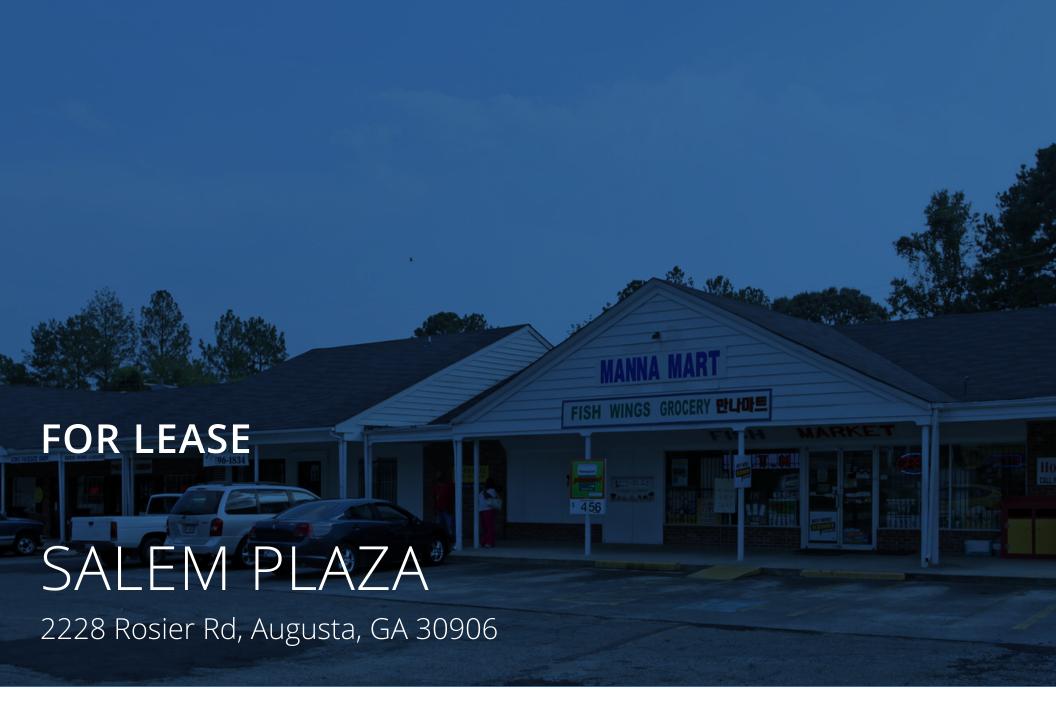

### **PROPERTY DESCRIPTION**

Only 1 unit left - a 1,690 SF retail/office space. Salem Plaza offers a wide variety of different spaces available for a variety of users. This is the perfect place for someone looking for a salon space, general retail or office space.

### **LOCATION DESCRIPTION**

Located on Rosier Road in South Augusta, this small strip center is located between Peach Orchard Road and Windsor Spring Road. It is just a ten minute drive away from Fort Gordon and other busy thorough fares such as Bobby Jones Expressway.