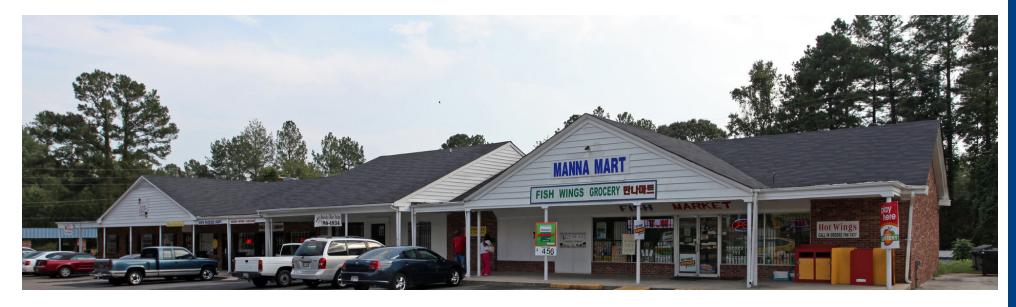

### **PROPERTY DESCRIPTION**

Only 1 unit left - a 1,690 SF retail/office space. Salem Plaza offers a wide variety of different spaces available for a variety of users. This is the perfect place for someone looking for a salon space, general retail or office space.

### **LOCATION DESCRIPTION**

Located on Rosier Road in South Augusta, this small strip center is located between Peach Orchard Road and Windsor Spring Road. It is just a ten minute drive away from Fort Gordon and other busy thorough fares such as Bobby Jones Expressway.