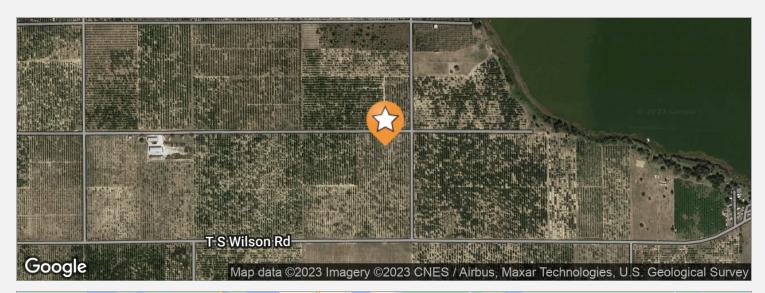

### **PROPERTY OVERVIEW**

Imagine all of the possibilities with this 4.86 acre tract! Located on the corner of Davis Brothers Road and South Lake Reedy Blvd. If you have your heart set on building a home, this lot would be perfect for you. This property will not last long so call now before it's gone forever!!

#### **PROPERTY HIGHLIGHTS**

- 4.86 Acres
- Zoned Agricultural
- · Zoning allows one dwelling unit on the property
- Located on the corner of Davis Brothers Road and South Lake Reedy Blvd.

Davis Brothers Road, Frostproof, FL 33843