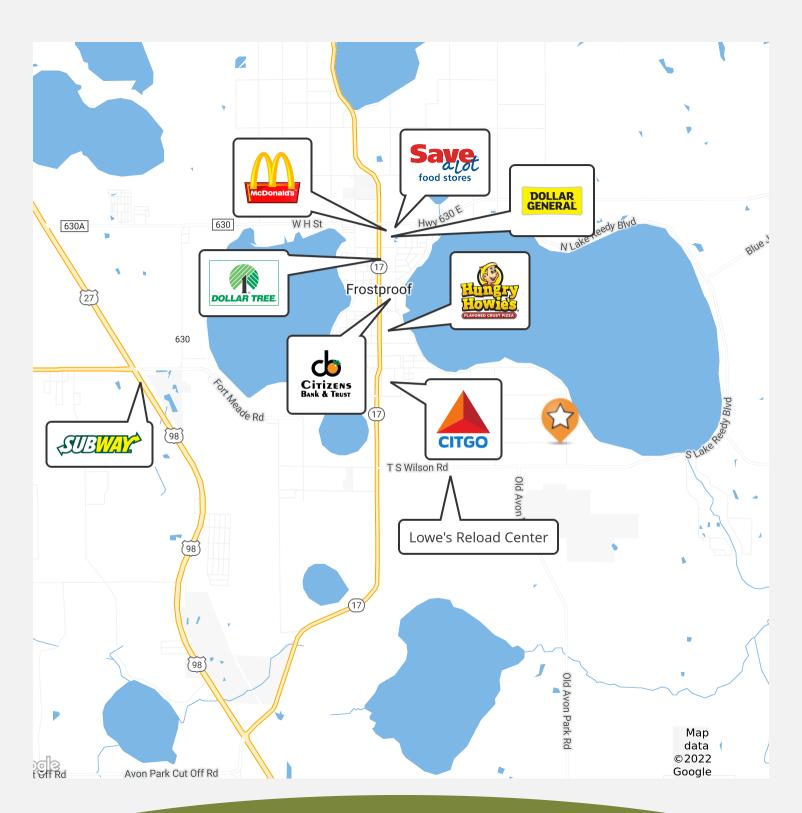

Retailer Map 3

Davis Brothers Road, Frostproof, FL 33843

Additional Photos 4

Davis Brothers Road, Frostproof, FL 33843

Location Maps 2 5