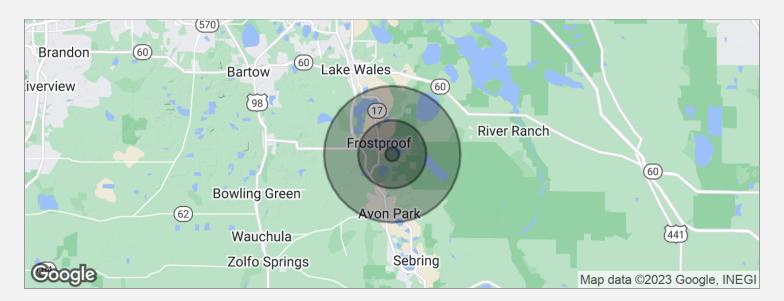

### **DRIVE TIMES**

5 minutes to Frostproof 17 minutes to Avon Park 42 minutes to Winter Haven 84 minutes to Orlando 90 minutes to Tampa

### **DRIVING DIRECTIONS**

From Ponds Road and Davis Brothers Road, Frostproof. Travel 0.6 miles to property

Davis Brothers Road, Frostproof, FL 33843

Demographics Map 6

| POPULATION                            | 1 MILE           | 5 MILES              | 10 MILES               |
|---------------------------------------|------------------|----------------------|------------------------|
| Total population                      | 162              | 8,117                | 39,767                 |
| Median age                            | 62.8             | 52.1                 | 42.7                   |
| Median age (male)                     | 65.1             | 52.7                 | 42.0                   |
| Median age (Female)                   | 61.3             | 51.2                 | 43.9                   |
|                                       |                  |                      |                        |
| HOUSEHOLDS & INCOME                   | 1 MILE           | 5 MILES              | 10 MILES               |
| HOUSEHOLDS & INCOME  Total households | <b>1 MILE</b> 91 | <b>5 MILES</b> 4,290 | <b>10 MILES</b> 17,260 |
|                                       |                  |                      |                        |
| Total households                      | 91               | 4,290                | 17,260                 |