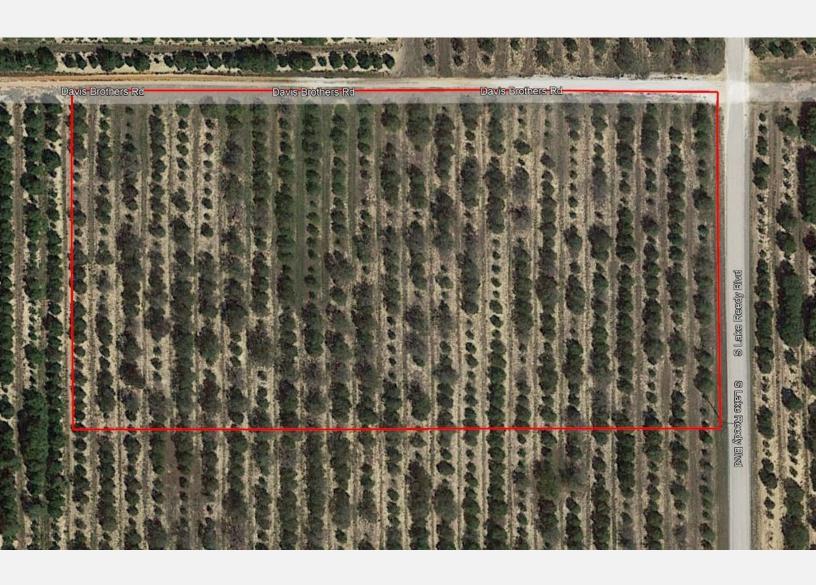

### **PROPERTY OVERVIEW**

Imagine all of the possibilities with this 4.86 acre tract! Located on the corner of Davis Brothers Road and South Lake Reedy Blvd. If you have your heart set on building a home, this lot would be perfect for you. This property will not last long so call now before it's gone forever!!

#### **PROPERTY HIGHLIGHTS**

- 4.86 Acres
- Zoned Agricultural
- · Zoning allows one dwelling unit on the property
- Located on the corner of Davis Brothers Road and South Lake Reedy Blvd.

Davis Brothers Road, Frostproof, FL 33843