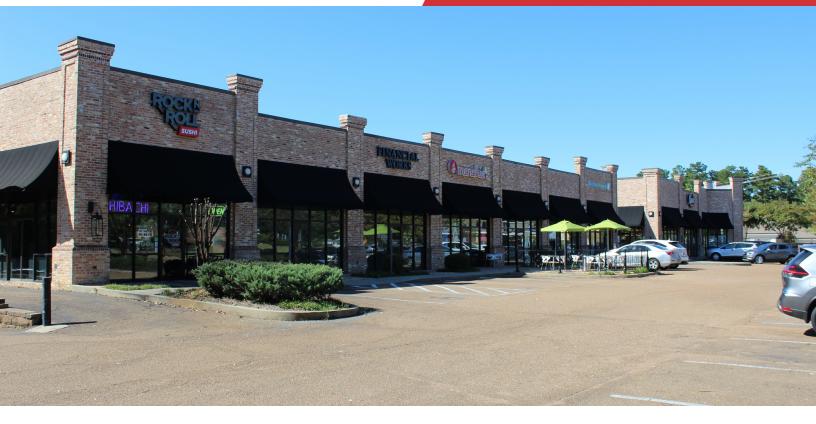

### The Highland Shopping Center

733 Lake Harbour Drive Ridgeland, Mississippi 39157

### **Property Overview**

This is an excellent opportunity to acquire space in the Reservoir District surrounded by other large retailers and businesses. Co-Tenants include Newk's, Menchie's, Keesler Federal and Gloss Salon. The Highland Shopping Center has excellent street visibility, ample parking and street signage on both Lake Harbour and Northpark Drive. The best use for the available suites would be office, retail or medical.

### **Property Highlights**

- 3 Suites Available
- · Excellent Street Visibility & Signage
- Lake Harbour Drive 20,000 VPD
- · Located on Lake Harbour Drive & Northpark Drive

For More Information