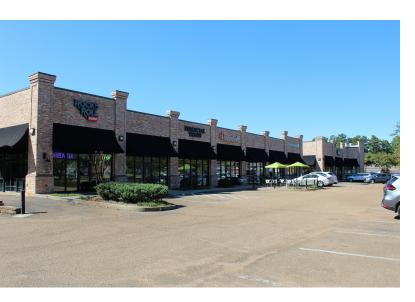

### The Highland Shopping Center

733 Lake Harbour Drive Ridgeland, Mississippi 39157

### **Property Overview**

This is an excellent opportunity to acquire space in the Reservoir District surrounded by other large retailers and businesses. Co-Tenants include Newk's, Menchie's, Keesler Federal and Gloss Salon. The Highland Shopping Center has excellent street visibility, ample parking and street signage on both Lake Harbour and Northpark Drive. The best use for the available suites would be office, retail or medical.

### **Property Highlights**

- 3 Suites Available
- · Excellent Street Visibility & Signage
- Lake Harbour Drive 20,000 VPD
- · Located on Lake Harbour Drive & Northpark Drive

For More Information