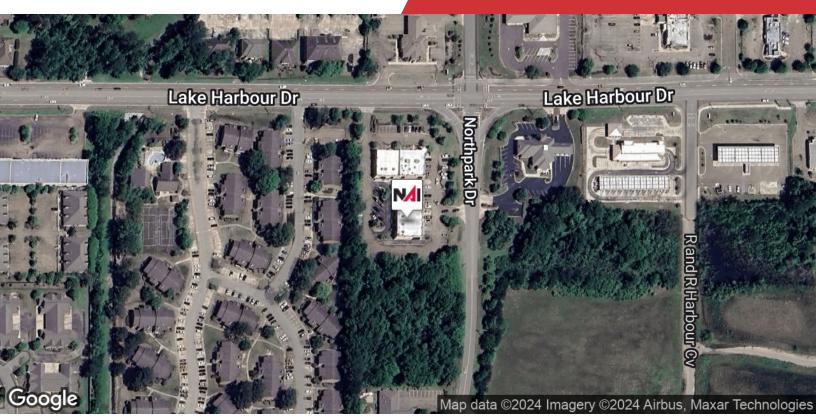

### The Highland Shopping Center

733 Lake Harbour Drive Ridgeland, Mississippi 39157

### **Property Overview**

This is an excellent opportunity to acquire space in the Reservoir District surrounded by other large retailers and businesses. Co-Tenants include Newk's, Menchie's, Keesler Federal and Gloss Salon. The Highland Shopping Center has excellent street visibility, ample parking and street signage on both Lake Harbour and Northpark Drive. The best use for the available suites would be office, retail or medical.