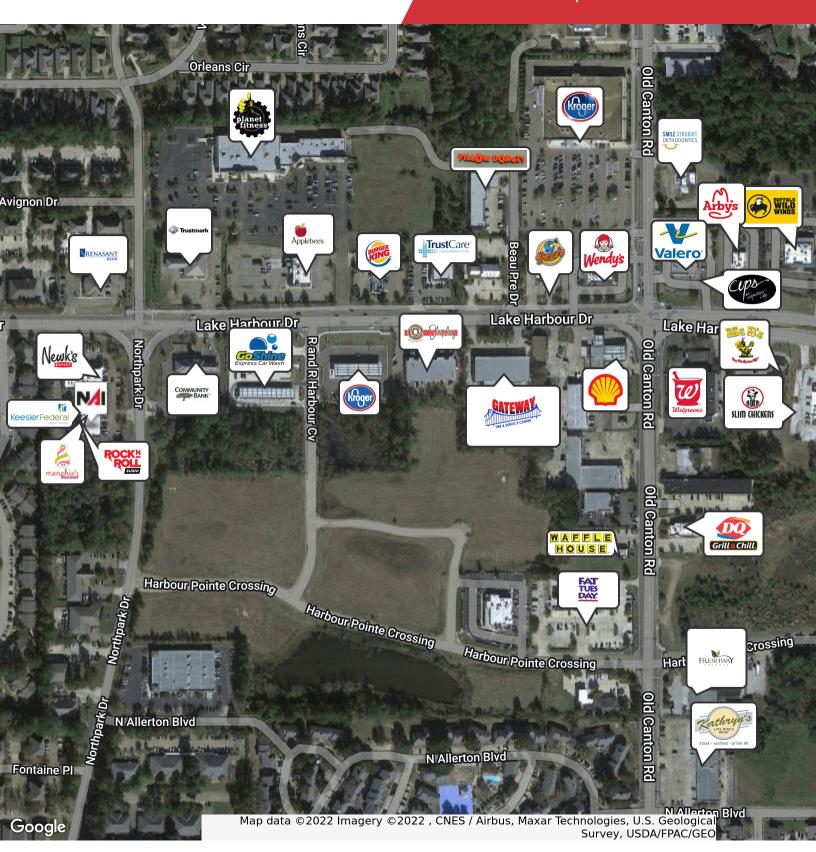

### **Property Overview**

This is an excellent opportunity to acquire space in the Reservoir District surrounded by other large retailers and businesses. Co-Tenants include Newk's, Menchie's, Keesler Federal and Gloss Salon. The Highland Shopping Center has excellent street visibility, ample parking and street signage on both Lake Harbour and Northpark Drive. The best use for the available suites would be office, retail or medical.

### **Property Highlights**

- 3 Suites Available
- · Excellent Street Visibility & Signage
- Lake Harbour Drive 20,000 VPD
- · Located on Lake Harbour Drive & Northpark Drive

For More Information