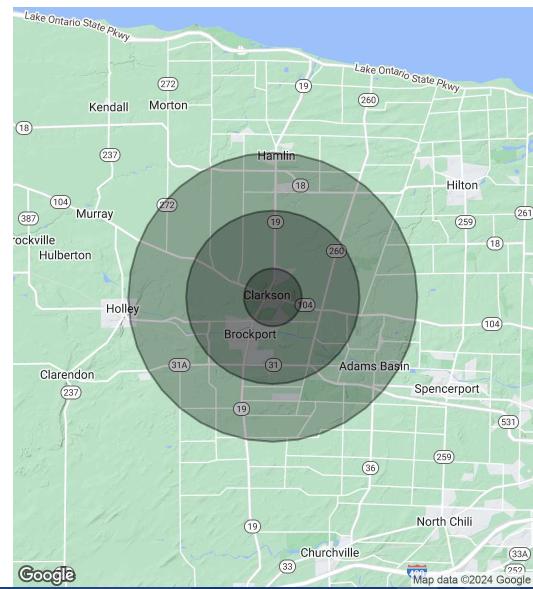

8286 W Ridge Rd, Brockport, NY 14420

| 1 Mile    | 3 Miles                                                                                                                                 | 5 Miles                                                                                                                                                                                              |
|-----------|-----------------------------------------------------------------------------------------------------------------------------------------|------------------------------------------------------------------------------------------------------------------------------------------------------------------------------------------------------|
| 1,924     | 16,162                                                                                                                                  | 26,882                                                                                                                                                                                               |
| 43.4      | 34.6                                                                                                                                    | 37.7                                                                                                                                                                                                 |
| 35.4      | 30.9                                                                                                                                    | 35.6                                                                                                                                                                                                 |
| 49.9      | 37.9                                                                                                                                    | 39.5                                                                                                                                                                                                 |
| 1 Mile    | 3 Miles                                                                                                                                 | 5 Miles                                                                                                                                                                                              |
| 792       | 5,956                                                                                                                                   | 10,377                                                                                                                                                                                               |
| 2.4       | 2.7                                                                                                                                     | 2.6                                                                                                                                                                                                  |
| \$75,898  | \$66,220                                                                                                                                | \$73,997                                                                                                                                                                                             |
| \$150,285 | \$132,771                                                                                                                               | \$136,948                                                                                                                                                                                            |
| 1 Mile    | 3 Miles                                                                                                                                 | 5 Miles                                                                                                                                                                                              |
| 92.5%     | 87.8%                                                                                                                                   | 89.9%                                                                                                                                                                                                |
| 4.4%      | 4.9%                                                                                                                                    | 3.5%                                                                                                                                                                                                 |
| 2.8%      | 2.3%                                                                                                                                    | 1.5%                                                                                                                                                                                                 |
| 0.0%      | 0.0%                                                                                                                                    | 0.0%                                                                                                                                                                                                 |
| 0.0%      | 0.0%                                                                                                                                    | 0.0%                                                                                                                                                                                                 |
| 0.1%      | 2.7%                                                                                                                                    | 3.1%                                                                                                                                                                                                 |
|           | 1,924<br>43.4<br>35.4<br>49.9<br><b>1 Mile</b><br>792<br>2.4<br>\$75,898<br>\$150,285<br><b>1 Mile</b><br>92.5%<br>4.4%<br>2.8%<br>0.0% | 1,924 16,162   43.4 34.6   35.4 30.9   49.9 37.9   1 Mile 3 Miles   792 5,956   2.4 2.7   \$75,898 \$66,220   \$150,285 \$132,771   1 Mile 3 Miles   92.5% 87.8%   4.4% 4.9%   2.8% 2.3%   0.0% 0.0% |