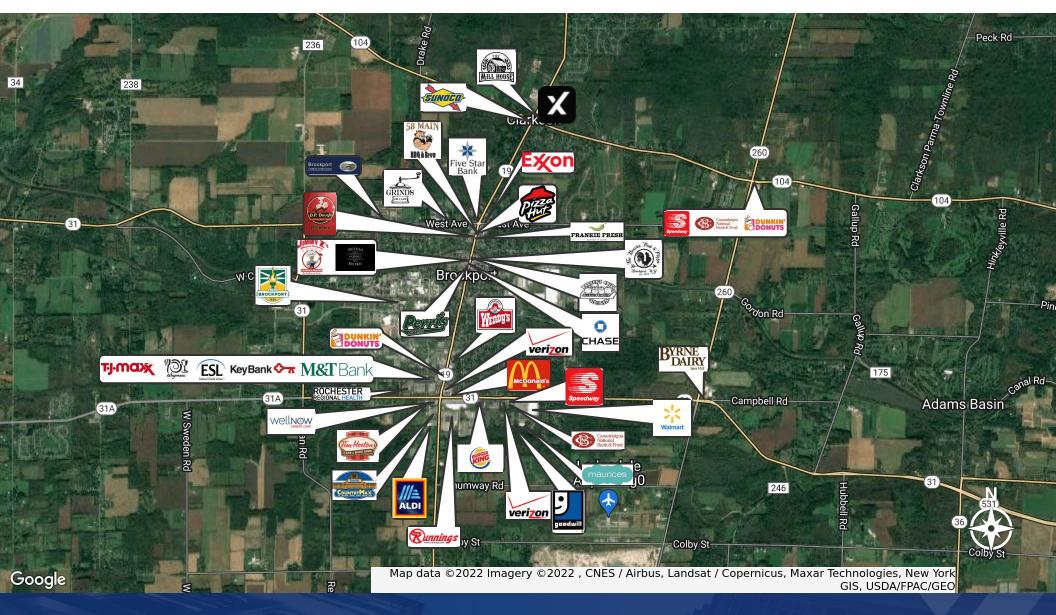

#### **Property Overview**

Multifamily or single-family development site with ±32.57 acres of land located in the Town of Clarkson just East of the intersection of State Route 104 and State Route 19. The site is located minutes from shopping, medical, and other amenities important to families who desire to live in suburban neighborhoods. The house on the property requires serious rehab or could be demolished to allow access to the rear acreage for new housing development.