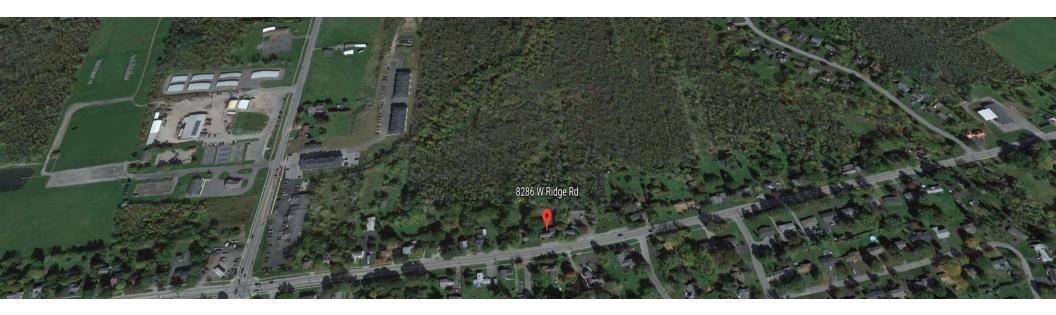

#### **Property Overview**

Multifamily or single-family development site with ±32.57 acres of land located in the Town of Clarkson just East of the intersection of State Route 104 and State Route 19. The site is located minutes from shopping, medical, and other amenities important to families who desire to live in suburban neighborhoods. The house on the property requires serious rehab or could be demolished to allow access to the rear acreage for new housing development.

8286 W Ridge Rd, Brockport, NY 14420