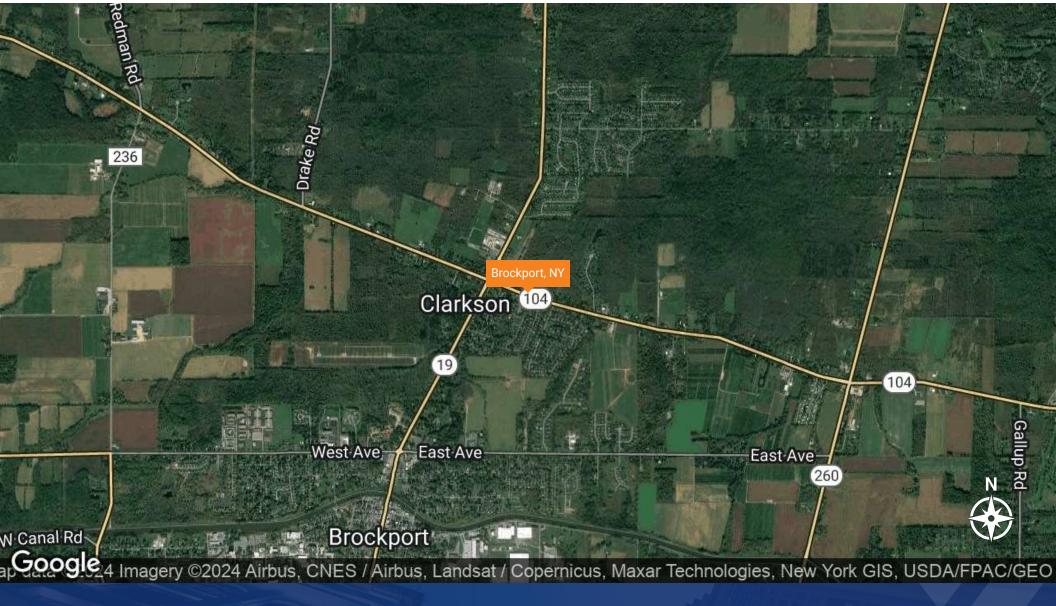

#### **Property Overview**

Multifamily or single-family development site with ±32.57 acres of land located in the Town of Clarkson just East of the intersection of State Route 104 and State Route 19. The site is located minutes from shopping, medical, and other amenities important to families who desire to live in suburban neighborhoods. The house on the property requires serious rehab or could be demolished to allow access to the rear acreage for new housing development.