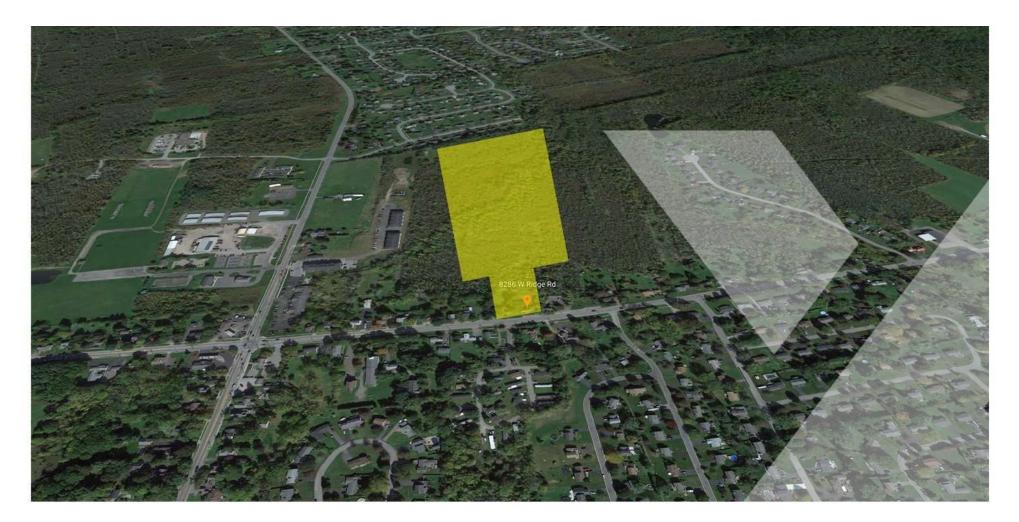

#### **Property Overview**

Multifamily or single-family development site with ±32.57 acres of land located in the Town of Clarkson just East of the intersection of State Route 104 and State Route 19. The site is located minutes from shopping, medical, and other amenities important to families who desire to live in suburban neighborhoods. The house on the property requires serious rehab or could be demolished to allow access to the rear acreage for new housing development.

8286 W Ridge Rd, Brockport, NY 14420