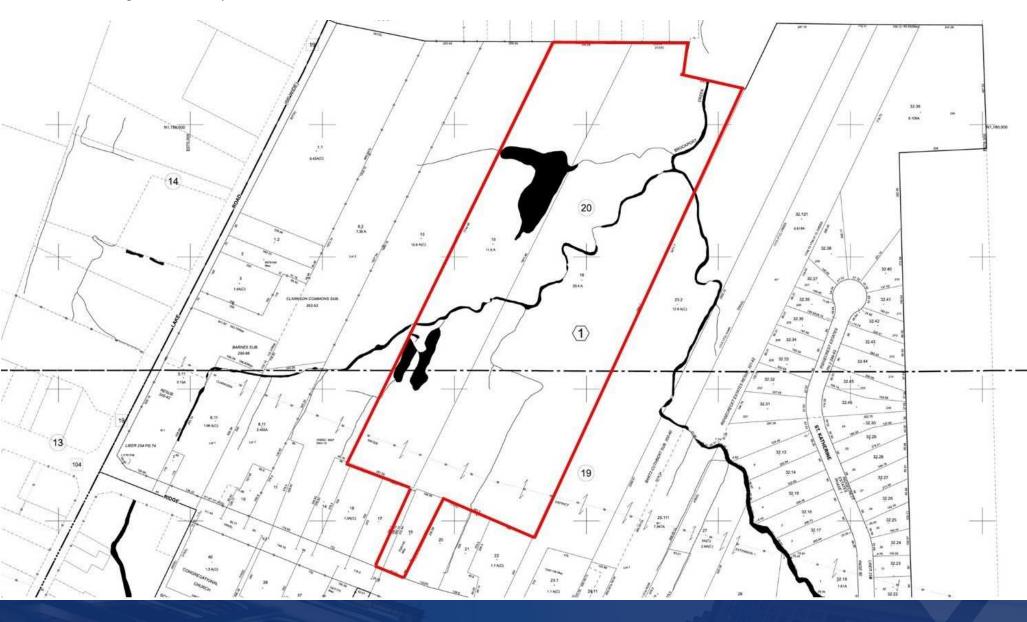

# of Lots - | Total Lot Size 0.67 - 20.4 Acres | Total Lot Price - | Best Use -

| Status    | APN                         | Sub-Type    | Size       | Price | Zoning |
|-----------|-----------------------------|-------------|------------|-------|--------|
| Available | 262489-054-140-0001-019-000 | Residential | 0.67 Acres | N/A   | RS-10  |
| Available | 262489-054-140-0001-018-000 | Residential | 20.4 Acres | N/A   | RS-10  |
| Available | 262489-054-140-0001-015-000 | Residential | 11.5 Acres | N/A   | RS-10  |

8286 W Ridge Rd, Brockport, NY 14420

**Michael Conroy** 

585.735.7739

**Richard Rock** 585.217.7800 michaelconroyrealty@gmail.com richard.rock7800@gmail.com

ever, We have not verified its accuracy and make no guarantee, warranty or representation, expressed or implied, about such information. The information contained above is submitted subject to the ions, price changes, rental or other conditions, prior sale, lease or financing, or withdrawal without notice. Any proje ons or estimates of the information contained above or provided in connection therewith, either expressed or implied, are for example only, and they may not represent current or future perfor nance of the subject property. You, together with your tax and legal advisors, should conduct your own thorough investigation of the subject property and potential investigation.