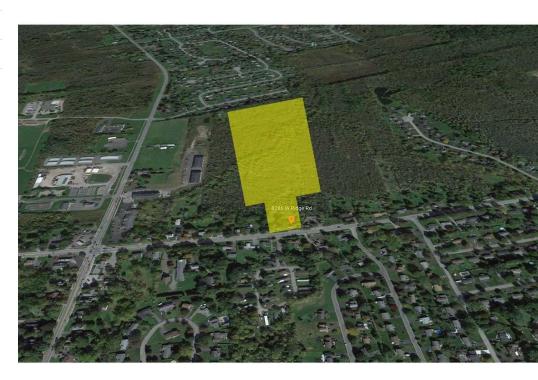

#### **Property Overview**

Multifamily or single-family development site with ±32.57 acres of land located in the Town of Clarkson just East of the intersection of State Route 104 and State Route 19. The site is located minutes from shopping, medical, and other amenities important to families who desire to live in suburban neighborhoods. The house on the property requires serious rehab or could be demolished to allow access to the rear acreage for new housing development.

8286 W Ridge Rd, Brockport, NY 14420

**Michael Conroy** 

585.735.7739

**Richard Rock** 

585.217.7800 michaelconroyrealty@gmail.com richard.rock7800@gmail.com

Ve have not verified its accuracy and make n on. The information contained above is sub nplied, are for example only, and they may not represent current or future pe s. price changes, rental or other conditions, prior sale, lease or f erty. You, together with your tax and legal advisors, should conduct your own thorough investigation of the subject property and po