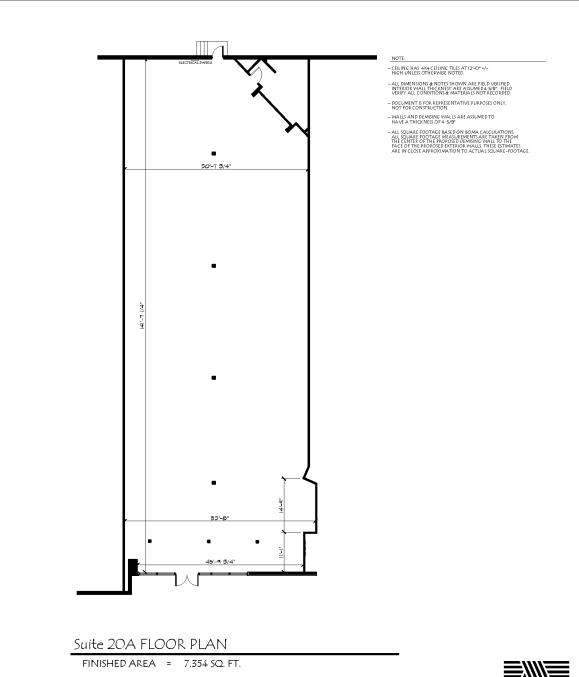

Suite Rate Size

**20A Village Plaza** Negotiable 7,354 SF

### J.L. Cannady, CCIM

Vice President
O: 859 422 4410
ilcannady@naiisaac.com | KY #218275

771 Corporate Drive, Suite 300 Lexington, Kentucky 40503 859 / 224 - 2000

SUITE 20A, SHELBYVILLE, KY. TOTAL USEABLE AREA: 7,354 SQ. FT.