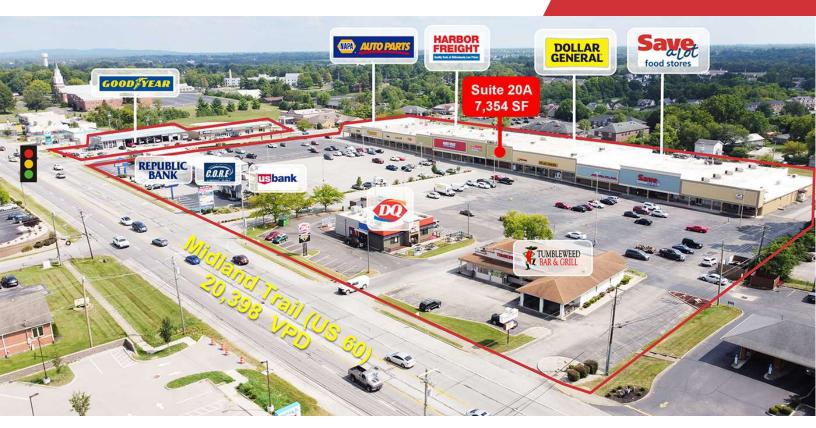

For Lease 7,354 SF Retail Space

# Village Plaza

11-26 Village Lane Shelbyville, Kentucky 40065

# **Property Highlights**

- 94,588 SF grocery-anchored neighborhood center
- · 7,354 SF available for lease
- Healthy tenant mix of national, regional and local tenants;
   Anchored by Save-A-Lot Grocery and Harbor Freight Tools
- Excellent visibility and multiple access points from Midland Trail (US 60) and Mack Walters Road
- · Located at a signalized intersection
- Traffic count of 20,398 VPD on Midland Trail in front of the center
- Shelbyville is strategically located on I-64 between Louisville (25 minutes), Frankfort (25 minutes) and Lexington (45 minutes)
- Shelby County ranked No. 1 for the most housing unit growth in the Louisville Metro statistical area and No. 4 in all of Kentucky with a 13.2% increase, which is about 2,200 houses, from 2010 to 2020, according to U.S. census

Suite Rate Size

**20A Village Plaza** Negotiable 7,354 SF