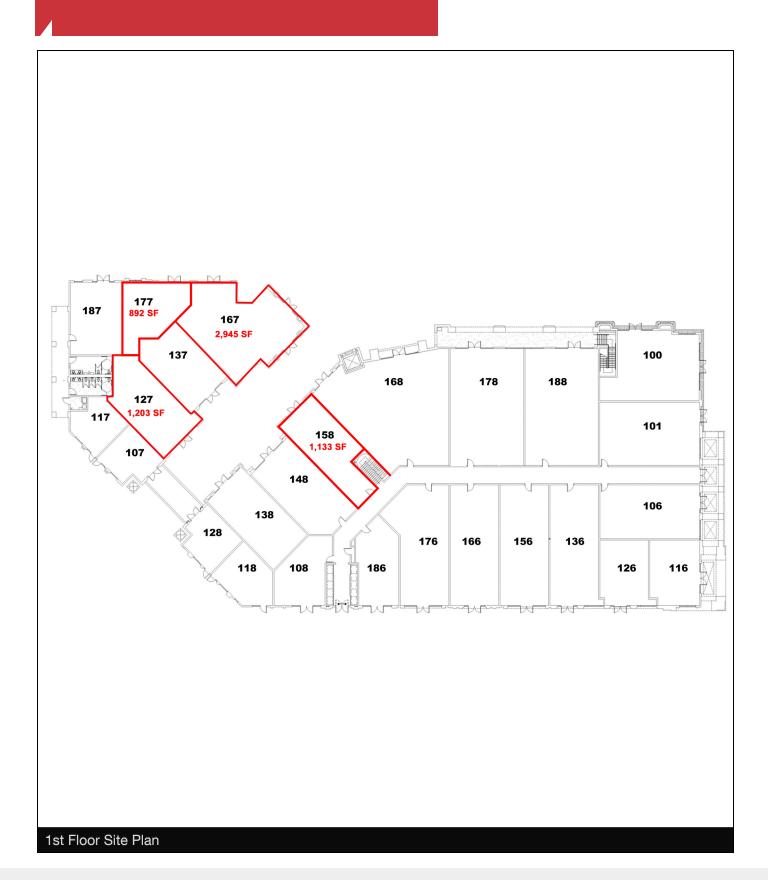

| Spaces | Lease Rate                   | Size (SF) |
|--------|------------------------------|-----------|
| 127    | \$2.25 SF/month + \$0.54 NNN | 1,203     |
| 158    | \$2.25 SF/month + \$0.54 NNN | 1,133     |
| 167    | \$2.25 SF/month + \$0.54 NNN | 2,945     |
| 200    | \$2.25 SF/month +\$0.54 NNN  | 11,173    |