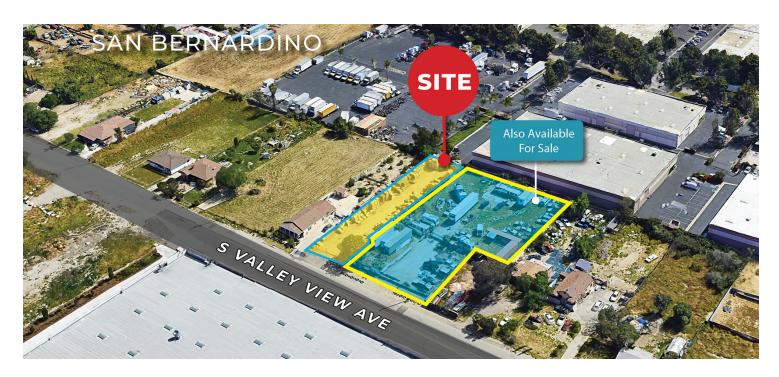

## 717 S VALLEY VIEW AVE

SAN BERNARDINO, CALIFORNIA 92408

| OFFERING SUMMARY |            |
|------------------|------------|
| Sale Price:      | \$649,000  |
| Available SF:    | 11,815 SF  |
| Lot Size:        | 0.27 Acres |

## **Property Highlights**

- APN: 0280-052-06-0000
- Fenced Lot
- Great Location
- Zoned Industrial

## **Property Overview**

Rare small yard for sale - In the path of High Growth