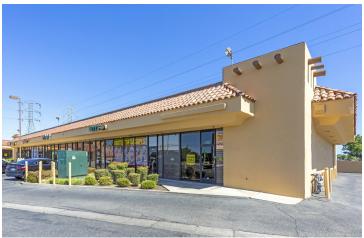

#### PROPERTY DESCRIPTION

The Wishing Well Plaza Shopping Center is located on Ashlan Ave & West Ave. There are currently 5 suites available ranging from ±726 SF - ±4,760 SF of end-cap and inline retail shop spaces. The center is in close proximity to Freeway 41 & 99 and is South of Shaw Ave. Over ±39,272 cars per day when combining both directions of Ashlan & West Ave.

#### **LOCATION DESCRIPTION**

This property is well located off of the Northwest corner of Ashlan & West Ave just East of CA-99, West of Fruit Ave, North of Dakota Ave and South of Shaw Ave. The shopping center is surrounded by many national and regional retailers, and boast high traffic counts on Ashlan Avenue and great population density. Neighboring national tenants include Save Mart, Starbucks, McDonalds, O'Reilly Auto Parts, DD's Discounts, & more!