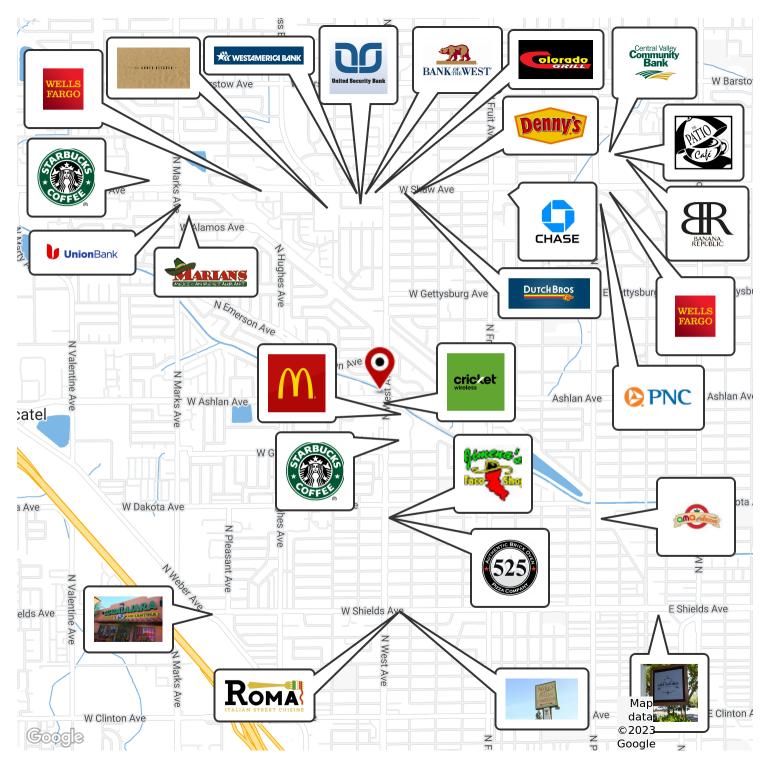

#### **LOCATION DESCRIPTION**

This property is well located off of the Northwest corner of Ashlan & West Ave just East of CA-99, West of Fruit Ave, North of Dakota Ave and South of Shaw Ave. The shopping center is surrounded by many national and regional retailers, and boast high traffic counts on Ashlan Avenue and great population density. Neighboring national tenants include Save Mart, Starbucks, McDonalds, O'Reilly Auto Parts, DD's Discounts, & more!