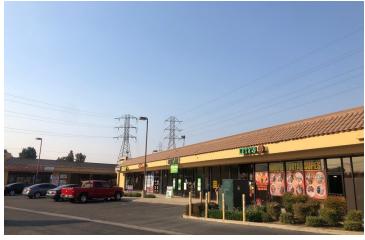

#### PROPERTY DESCRIPTION

The Wishing Well Plaza Shopping Center is located on Ashlan Ave & West Ave. There are currently 5 suites available ranging from ±726 SF - ±4,760 SF of end-cap and inline retail shop spaces. The center is in close proximity to Freeway 41 & 99 and is South of Shaw Ave. Over ±39,272 cars per day when combining both directions of Ashlan & West Ave.

Suite #1438 consist of  $\pm 1,220$  SF of a wide open room, storage area and 1 restroom.

Suite #1446 is a former Subway with a wide open area, storage space, & restrooms.

Suite #1456 consist of  $\pm 1,200$  SF of a wide open area, storage area and 1 restroom.

Suite #1464 consist of  $\pm 4,760$  SF of a wide open room with a restroom.