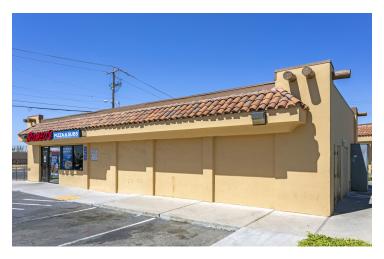

#### PROPERTY DESCRIPTION

The Wishing Well Plaza Shopping Center is located on Ashlan Ave & West Ave. There are currently 5 suites available ranging from ±726 SF - ±4,760 SF of end-cap and inline retail shop spaces. The center is in close proximity to Freeway 41 & 99 and is South of Shaw Ave. Over ±39,272 cars per day when combining both directions of Ashlan & West Ave.

Suite #1464 consist of  $\pm 4,760$  SF of a wide open room with a restroom.