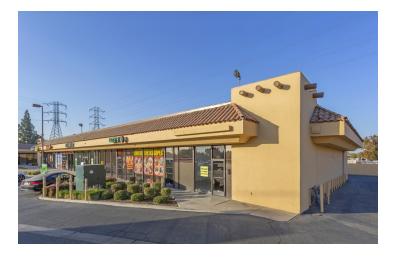

#### PROPERTY DESCRIPTION

The Wishing Well Plaza Shopping Center is located on Ashlan Ave & West Ave. There are currently 5 suites available ranging from ±726 SF - ±4,760 SF of end-cap and inline retail shop spaces. The center is in close proximity to Freeway 41 & 99 and is South of Shaw Ave. Over ±39,272 cars per day when combining both directions of Ashlan & West Ave.

Suite #1438 consist of  $\pm 1,220$  SF of a wide open room, storage area and 1 restroom.

Suite #1446 is a former Subway with a wide open area, storage space, & restrooms.

Suite #1456 consist of  $\pm 1,200$  SF of a wide open area, storage area and 1 restroom.

Suite #1464 consist of  $\pm 4,760$  SF of a wide open room with a restroom.