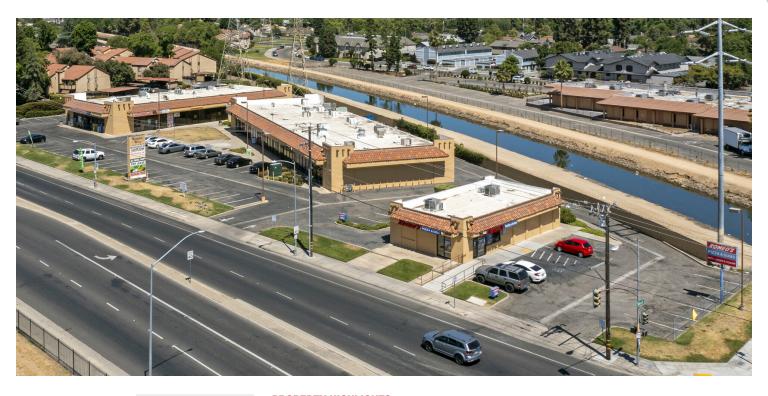

## PRIME WISHING WELL PLAZA SPACES AVAILABLE

1418 W. Ashlan Ave, Fresno, CA 93705

Lease Rate

\$1.15 SF/MONTH

## PROPERTY HIGHLIGHTS

- Prime Wishing Well Plaza Shopping Center
- ±726-4,760 SF Available Surrounded w/ Quality Tenants
- Busy Retail Growth Corridor w/ ±39,272 Cars Per Day
- Large Pylon Signage w/ Ample Parking & Easy Access
- Close Proximity to Major Traffic Generators & Fwy 41 & 99 Ramps
- Great Access & Visibility w/ Unmatched Level of Consumer Traffic
- Densely Populated Trade Area w/ 358,389 People in 5-Miles
- Great Exposure w/ Ashlan & West Ave Frontage w/ 3 Curb Cuts
- \$64,392 Avg. Household Income (5-Mile)
- Highly Visible Intersection w/ Ample Parking & Easy Access

#### PROPERTY DESCRIPTION

The Wishing Well Plaza Shopping Center is located on Ashlan Ave & West Ave. There are currently 5 suites available ranging from ±726 SF - ±4,760 SF of end-cap and inline retail shop spaces. The center is in close proximity to Freeway 41 & 99 and is South of Shaw Ave. Over ±39,272 cars per day when combining both directions of Ashlan & West Ave.

#### **LOCATION DESCRIPTION**

This property is well located off of the Northwest corner of Ashlan & West Ave just East of CA-99, West of Fruit Ave, North of Dakota Ave and South of Shaw Ave. The shopping center is surrounded by many national and regional retailers, and boast high traffic counts on Ashlan Avenue and great population density. Neighboring national tenants include Save Mart, Starbucks, McDonalds, O'Reilly Auto Parts, DD's Discounts, & more!