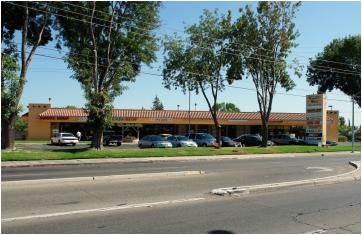

#### PROPERTY DESCRIPTION

The Wishing Well Plaza Shopping Center is located on Ashlan Ave & West Ave. There are currently 5 suites available ranging from ±726 SF - ±4,760 SF of end-cap and inline retail shop spaces. The center is in close proximity to Freeway 41 & 99 and is South of Shaw Ave. Over ±39,272 cars per day when combining both directions of Ashlan & West Ave.

Suite #1438 consist of  $\pm 1,220$  SF of a wide open room, storage area and 1 restroom.

Suite #1446 is a former Subway with a wide open area, storage space, & restrooms.

Suite #1456 consist of  $\pm 1,200$  SF of a wide open area, storage area and 1 restroom.

Suite #1464 consist of  $\pm 4,760$  SF of a wide open room with a restroom.