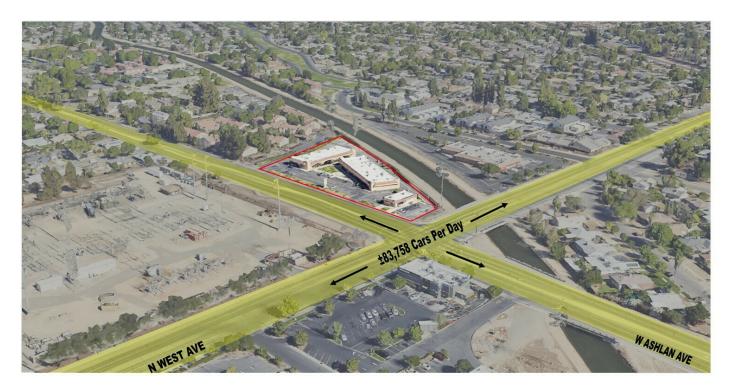

## PROPERTY HIGHLIGHTS

- Prime Wishing Well Plaza Shopping Center
- ±726-4,760 SF Available Surrounded w/ Quality Tenants
- Busy Retail Growth Corridor w/ ±39,272 Cars Per Day
- Large Pylon Signage w/ Ample Parking & Easy Access
- Close Proximity to Major Traffic Generators & Fwy 41 & 99 Ramps
- Great Access & Visibility w/ Unmatched Level of Consumer Traffic
- Densely Populated Trade Area w/ 358,389 People in 5-Miles
- Great Exposure w/ Ashlan & West Ave Frontage w/ 3 Curb Cuts
- \$64,392 Avg. Household Income (5-Mile)
- Highly Visible Intersection w/ Ample Parking & Easy Access

#### PROPERTY DESCRIPTION

The Wishing Well Plaza Shopping Center is located on Ashlan Ave & West Ave. There are currently 5 suites available ranging from ±726 SF - ±4,760 SF of end-cap and inline retail shop spaces. The center is in close proximity to Freeway 41 & 99 and is South of Shaw Ave. Over ±39,272 cars per day when combining both directions of Ashlan & West Ave.

#### **LOCATION DESCRIPTION**

This property is well located off of the Northwest corner of Ashlan & West Ave just East of CA-99, West of Fruit Ave, North of Dakota Ave and South of Shaw Ave. The shopping center is surrounded by many national and regional retailers, and boast high traffic counts on Ashlan Avenue and great population density. Neighboring national tenants include Save Mart, Starbucks, McDonalds, O'Reilly Auto Parts, DD's Discounts, & more!