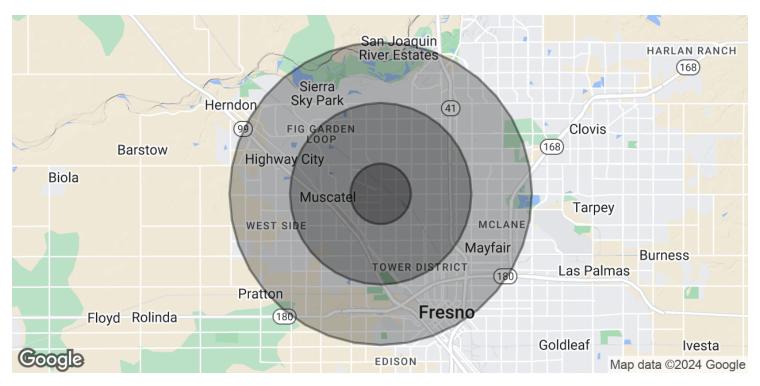

# PRIME WISHING WELL PLAZA SPACES AVAILABLE

1418 W. Ashlan Ave, Fresno, CA 93705

| POPULATION           | 1 MILE    | 3 MILES   | 5 MILES   |
|----------------------|-----------|-----------|-----------|
| Total Population     | 15,087    | 133,679   | 358,389   |
| Average Age          | 36.4      | 34.9      | 33.2      |
| Average Age (Male)   | 34.5      | 33.5      | 32.0      |
| Average Age (Female) | 37.3      | 36.0      | 34.3      |
|                      |           |           |           |
| HOUSEHOLDS & INCOME  | 1 MILE    | 3 MILES   | 5 MILES   |
| Total Households     | 6,034     | 50,869    | 128,475   |
| # of Persons per HH  | 2.5       | 2.6       | 2.8       |
| Average HH Income    | \$54,709  | \$63,160  | \$64,392  |
| Average House Value  | \$286,479 | \$326,939 | \$312,186 |
|                      |           |           |           |
| ETHNICITY (%)        | 1 MILE    | 3 MILES   | 5 MILES   |
| Hispanic             | 32.9%     | 33.3%     | 37.1%     |