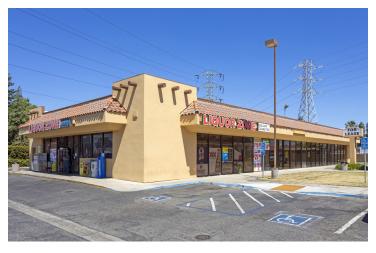

#### PROPERTY DESCRIPTION

The Wishing Well Plaza Shopping Center is located on Ashlan Ave & West Ave. There are currently 5 suites available ranging from ±726 SF - ±4,760 SF of end-cap and inline retail shop spaces. The center is in close proximity to Freeway 41 & 99 and is South of Shaw Ave. Over ±39,272 cars per day when combining both directions of Ashlan & West Ave.

Suite #1438 consist of  $\pm 1,220$  SF of a wide open room, storage area and 1 restroom.

Suite #1446 is a former Subway with a wide open area, storage space, & restrooms.

Suite #1456 consist of  $\pm 1,200$  SF of a wide open area, storage area and 1 restroom.