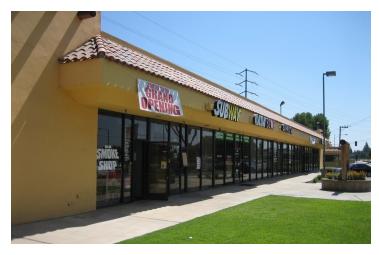

#### PROPERTY DESCRIPTION

The Wishing Well Plaza Shopping Center is located on Ashlan Ave & West Ave. There are currently 5 suites available ranging from ±726 SF - ±4,760 SF of end-cap and inline retail shop spaces. The center is in close proximity to Freeway 41 & 99 and is South of Shaw Ave. Over ±39,272 cars per day when combining both directions of Ashlan & West Ave.

Suite #1438 consist of  $\pm 1,220$  SF of a wide open room, storage area and 1 restroom.

Suite #1446 is a former Subway with a wide open area, storage space, & restrooms.

Suite #1456 consist of  $\pm 1,200$  SF of a wide open area, storage area and 1 restroom.

Suite #1464 consist of  $\pm 4,760$  SF of a wide open room with a restroom.