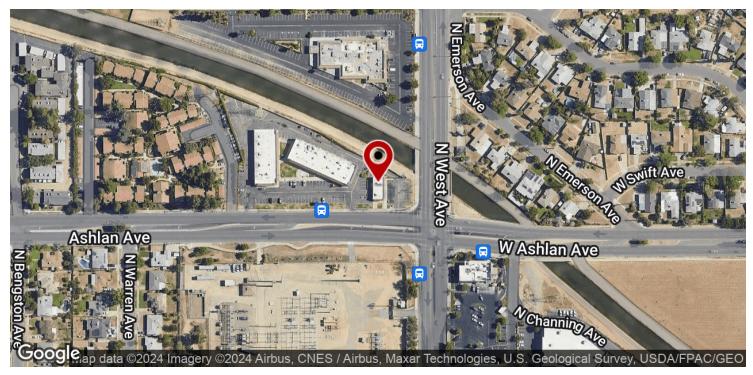

#### PROPERTY DESCRIPTION

The Wishing Well Plaza Shopping Center is located on Ashlan Ave & West Ave. There are currently 5 suites available ranging from ±726 SF - ±4,760 SF of end-cap and inline retail shop spaces. The center is in close proximity to Freeway 41 & 99 and is South of Shaw Ave. Over ±39,272 cars per day when combining both directions of Ashlan & West Ave.

#### **LOCATION DESCRIPTION**

This property is well located off of the Northwest corner of Ashlan & West Ave just East of CA-99, West of Fruit Ave, North of Dakota Ave and South of Shaw Ave. The shopping center is surrounded by many national and regional retailers, and boast high traffic counts on Ashlan Avenue and great population density. Neighboring national tenants include Save Mart, Starbucks, McDonalds, O'Reilly Auto Parts, DD's Discounts, & more!