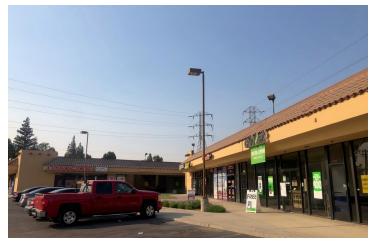

#### PROPERTY DESCRIPTION

The Wishing Well Plaza Shopping Center is located on Ashlan Ave & West Ave. There are currently 5 suites available ranging from ±726 SF - ±4,760 SF of end-cap and inline retail shop spaces. The center is in close proximity to Freeway 41 & 99 and is South of Shaw Ave. Over ±39,272 cars per day when combining both directions of Ashlan & West Ave.

#### **LOCATION DESCRIPTION**

This property is well located off of the Northwest corner of Ashlan & West Ave just East of CA-99, West of Fruit Ave, North of Dakota Ave and South of Shaw Ave. The shopping center is surrounded by many national and regional retailers, and boast high traffic counts on Ashlan Avenue and great population density. Neighboring national tenants include Save Mart, Starbucks, McDonalds, O'Reilly Auto Parts, DD's Discounts, & more!