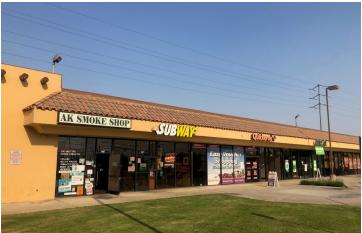

## PROPERTY HIGHLIGHTS

- Prime Wishing Well Plaza Shopping Center
- ±726-4,760 SF Available Surrounded w/ Quality Tenants
- Busy Retail Growth Corridor w/ ±39,272 Cars Per Day
- Large Pylon Signage w/ Ample Parking & Easy Access
- Close Proximity to Major Traffic Generators & Fwy 41 & 99 Ramps
- Great Access & Visibility w/ Unmatched Level of Consumer Traffic
- Densely Populated Trade Area w/ 358,389 People in 5-Miles
- Great Exposure w/ Ashlan & West Ave Frontage w/ 3 Curb Cuts
- \$64,392 Avg. Household Income (5-Mile)
- Highly Visible Intersection w/ Ample Parking & Easy Access

#### PROPERTY DESCRIPTION

The Wishing Well Plaza Shopping Center is located on Ashlan Ave & West Ave. There are currently 5 suites available ranging from ±726 SF - ±4,760 SF of end-cap and inline retail shop spaces. The center is in close proximity to Freeway 41 & 99 and is South of Shaw Ave. Over ±39,272 cars per day when combining both directions of Ashlan & West Ave.

#### **LOCATION DESCRIPTION**

This property is well located off of the Northwest corner of Ashlan & West Ave just East of CA-99, West of Fruit Ave, North of Dakota Ave and South of Shaw Ave. The shopping center is surrounded by many national and regional retailers, and boast high traffic counts on Ashlan Avenue and great population density. Neighboring national tenants include Save Mart, Starbucks, McDonalds, O'Reilly Auto Parts, DD's Discounts, & more!