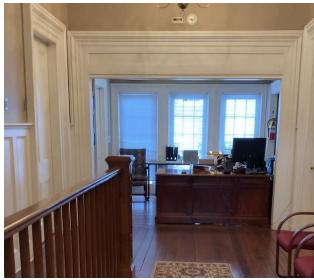

# **Additional Photos**

JOE EDGE, SIOR, CCIM

## **PROPERTY DESCRIPTION**

This historic building features multiple spaces at varying sizes for lease. The second/third floor space has over 5,000 square feet at an aggressive rental rate and flexible lease terms. This space features large offices with high ceilings, a breakroom, outdoor patio, multiple bathrooms, and a wraparound porch on the front. The main floor and basement have multiple users that lease one to two individual offices and share a conference room, break-room, and restrooms.