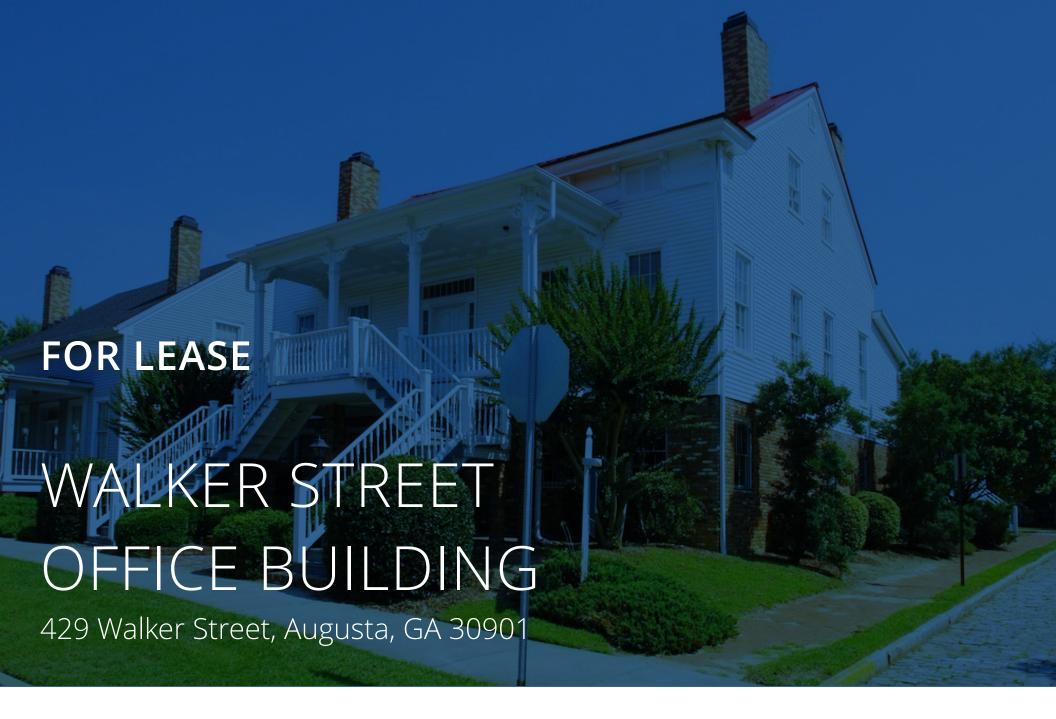

## **PROPERTY DESCRIPTION**

This historic building features multiple spaces at varying sizes for lease. The second/third floor space has over 5,000 square feet at an aggressive rental rate and flexible lease terms. This space features large offices with high ceilings, a breakroom, outdoor patio, multiple bathrooms, and a wraparound porch on the front. The main floor and basement have multiple users that lease one to two individual offices and share a conference room, break-room, and restrooms.

### **LOCATION DESCRIPTION**

Located in Downtown Augusta, GA. The property is in the historic district right across from the Augusta Utilities Department offices. It has close proximity to the courthouses in Downtown which makes the site ideal to law firms. It has close proximity to all major highways and convenient to both GA and SC.