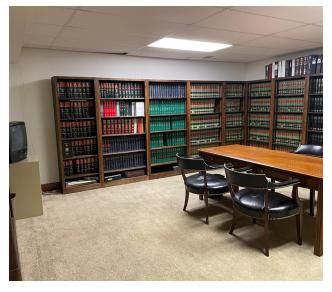

Downtown Augusta, GA. The property is in the historic district right across from the Augusta Utilities Department offices. It has close proximity to the courthouses in Downtown which makes the site ideal to law firms. It has close proximity to all major highways and convenient to both GA and SC.

### OFFERING SUMMARY

| Available SF:  | 121 - 5,000 SF |
|----------------|----------------|
| Lot Size:      | 0.51 Acres     |
| Building Size: | 6,186 SF       |

| DEMOGRAPHICS      | 1 MILE   | 5 MILES  | 10 MILES |
|-------------------|----------|----------|----------|
| Total Households  | 3,674    | 42,445   | 121,296  |
| Total Population  | 7,021    | 87,980   | 265,151  |
| Average HH Income | \$27,464 | \$45,889 | \$55,770 |



### **JOE EDGE, SIOR, CCIM**

# **Additional Photos**















JOE EDGE, SIOR, CCIM

# Lease Spaces

### **LEASE INFORMATION**

| Lease Type:  | MG             | Lease Term: | Negotiable           |
|--------------|----------------|-------------|----------------------|
| Total Space: | 121 - 5,000 SF | Lease Rate: | \$8.50 - \$750 SF/yr |

# **AVAILABLE SPACES**

| SUITE     | TENANT    | SIZE (SF)    | LEASE TYPE     | LEASE RATE      |
|-----------|-----------|--------------|----------------|-----------------|
| Suite B-1 | -         | 240 SF       | Full Service   | \$400 per month |
| Suite B-2 | Available | 121 - 625 SF | Modified Gross | \$400 per month |
| Suite B-3 |           |              |                | \$450 per month |
| Suite B-4 |           |              |                | \$400 per month |
| Suite B-5 |           |