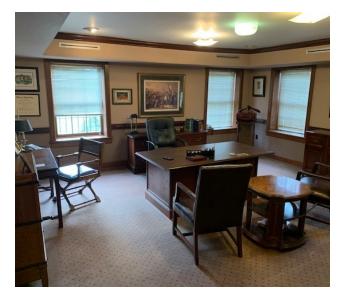

n Downtown Augusta, GA. The property is in the historic district right across from the Augusta Utilities Department offices. It has close proximity to the courthouses in Downtown which makes the site ideal to law firms. It has close proximity to all major highways and convenient to both GA and SC.

### OFFERING SUMMARY

| Available SF:  | 121 - 5,000 SF |
|----------------|----------------|
| Lot Size:      | 0.51 Acres     |
| Building Size: | 6,186 SF       |

| DEMOGRAPHICS      | 1 MILE   | 5 MILES  | 10 MILES |
|-------------------|----------|----------|----------|
| Total Households  | 3,674    | 42,445   | 121,296  |
| Total Population  | 7,021    | 87,980   | 265,151  |
| Average HH Income | \$27,464 | \$45,889 | \$55,770 |



### **JOE EDGE, SIOR, CCIM**

# **Additional Photos**















JOE EDGE, SIOR, CCIM

# Lease Spaces

### **LEASE INFORMATION**

| Lease Type:  | MG             | Lease Term: | Negotiable           |
|--------------|----------------|-------------|----------------------|
| Total Space: | 121 - 5,000 SF | Lease Rate: | \$8.50 - \$750 SF/yr |

# **AVAILABLE SPACES**

| SUITE     | TENANT    | SIZE (SF)    | LEASE TYPE     | LEASE RATE      |
|-----------|-----------|--------------|----------------|-----------------|
| Suite B-1 | -         | 240 SF       | Full Service   | \$400 per month |
| Suite B-2 | Available | 121 - 625 SF | Modified Gross | \$400 per month |
| Suite B-3 |           |              |                | \$450 per month |
| Suite B-4 |           |              |                | \$400 per month |
| Suite B-5 |           |