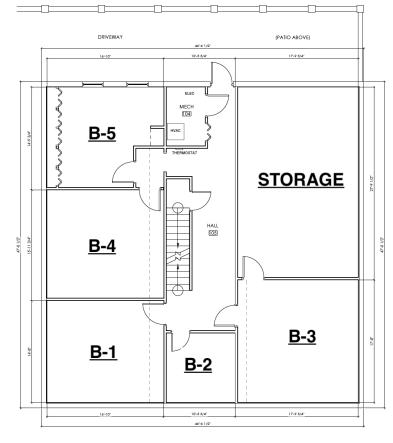

# Lease Spaces

# **AVAILABLE SPACES**

| SUITE     | TENANT    | SIZE (SF)    | LEASE TYPE     | LEASE RATE      |
|-----------|-----------|--------------|----------------|-----------------|
| Suite B-1 | -         | 240 SF       | Full Service   | \$400 per month |
| Suite B-2 | Available | 121 - 625 SF | Modified Gross | \$400 per month |
| Suite B-3 |           |              |                | \$450 per month |
| Suite B-4 |           |              |                | \$400 per month |
| Suite B-5 |           |              |                | \$400 per month |
| Storage   | Available | 504 - 625 SF | Modified Gross | \$750.00 SF/yr  |
| Suite 200 | Available | 5,000 SF     | Modified Gross | \$8.50 SF/yr    |