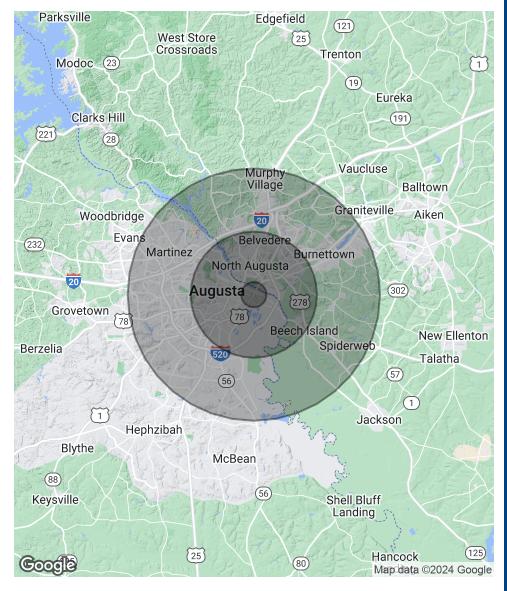

# Demographics Map & Report

| POPULATION           | 1 MILE | 5 MILES | 10 MILES |
|----------------------|--------|---------|----------|
| Total Population     | 7,021  | 87,980  | 265,151  |
| Average Age          | 38.9   | 36.8    | 37.6     |
| Average Age (Male)   | 35.2   | 34.6    | 36.0     |
| Average Age (Female) | 38.8   | 39.4    | 40.0     |

| HOUSEHOLDS & INCOME | 1 MILE    | 5 MILES   | 10 MILES  |
|---------------------|-----------|-----------|-----------|
| Total Households    | 3,674     | 42,445    | 121,296   |
| # of Persons per HH | 1.9       | 2.1       | 2.2       |
| Average HH Income   | \$27,464  | \$45,889  | \$55,770  |
| Average House Value | \$117,627 | \$125,443 | \$136,211 |