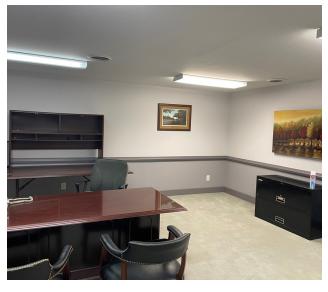

# **Additional Photos**

JOE EDGE, SIOR, CCIM

## **PROPERTY DESCRIPTION**

This historic building features multiple spaces at varying sizes for lease. The second/third floor space has over 5,000 square feet at an aggressive rental rate and flexible lease terms. This space features large offices with high ceilings, a breakroom, outdoor patio, multiple bathrooms, and a wraparound porch on the front. The main floor and basement have multiple users that lease one to two individual offices and share a conference room, break-room, and restrooms.