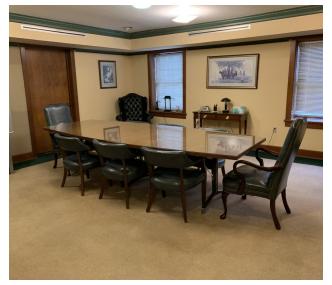

# **Additional Photos**

JOE EDGE, SIOR, CCIM

## **PROPERTY DESCRIPTION**

This historic building features multiple spaces at varying sizes for lease. The second/third floor space has over 5,000 square feet at an aggressive rental rate and flexible lease terms. This space features large offices with high ceilings, a breakroom, outdoor patio, multiple bathrooms, and a wraparound porch on the front. The main floor and basement have multiple users that lease one to two individual offices and share a conference room, break-room, and restrooms.