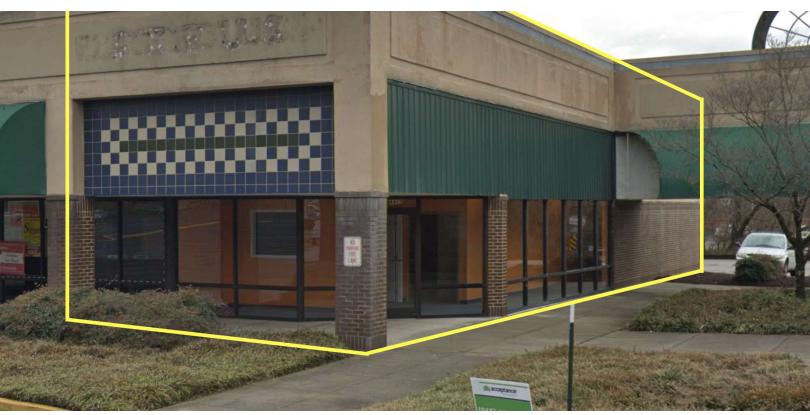

#### **Property Description**

Multiple retail and service-driven spaces ranging from 1,200 SF to 88,000+ SF priced from \$4.50 PSF - \$14.50 PSF. Current Estimated NNN's: \$1.50 PSF. Flexible Lease Terms.

| Spaces 4434 North Broadway   | Lease Rate<br>\$6.50 SF/yr | Space Size<br>88,740 SF |
|------------------------------|----------------------------|-------------------------|
| 4424 North Broadway          | \$9.00 SF/yr               | 10,000 SF               |
| 4420 North Broadway          | \$12.00 SF/yr              | 2,880 SF                |
| 4416 North Broadway          | \$13.85 SF/yr              | 1,880 SF                |
| 4334 North Broadway          | \$14.00 SF/yr              | 1,200 SF                |
| 4318 North Broadway          | \$14.00 SF/yr              | 1,199 SF                |
| 4314 North Broadway          | \$14.00 SF/yr              | 1,200 SF                |
| 4326 North Broadway          | \$8.50 SF/yr               | 16,341 SF               |
| 4322 (Former Little Caesars) | \$14.00 SF/yr              | 1,200 SF                |
| 4342, 4400 North Broadway    | \$14.00 SF/yr              | 3,000 SF                |