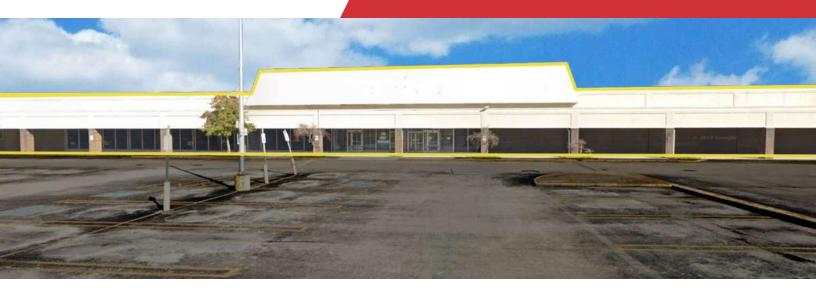

1,199 - 88,740 SF | \$6.50 - 14.00 SF/yr Retail Space

1,199 - 88,740 SF | \$6.50 - 14.00 SF/yr Retail Space

1,199 - 88,740 SF | \$6.50 - 14.00 SF/yr Retail Space

NORTHGATE PLAZA 4300-3600 N. Broadway Knoxville, TN 25.41 Acres 836 Parking Spaces