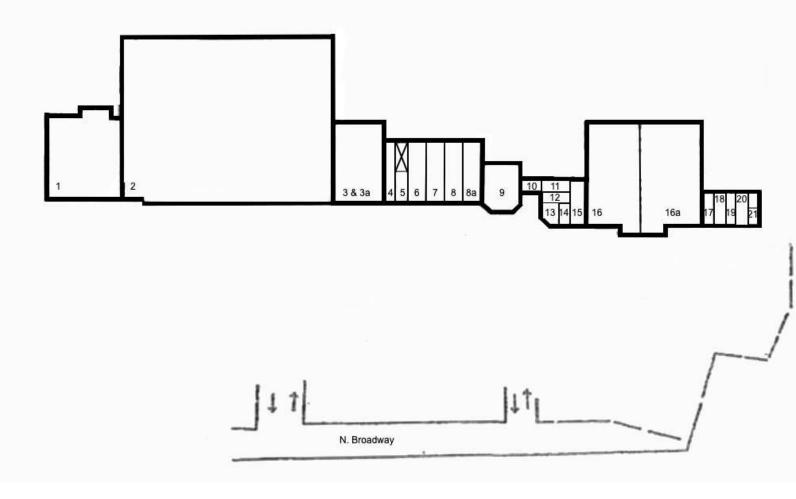

| Spaces 4434 North Broadway   | Lease Rate<br>\$6.50 SF/yr | Space Size<br>88,740 SF |
|------------------------------|----------------------------|-------------------------|
| 4424 North Broadway          | \$9.00 SF/yr               | 10,000 SF               |
| 4420 North Broadway          | \$12.00 SF/yr              | 2,880 SF                |
| 4416 North Broadway          | \$13.85 SF/yr              | 1,880 SF                |
| 4334 North Broadway          | \$14.00 SF/yr              | 1,200 SF                |
| 4318 North Broadway          | \$14.00 SF/yr              | 1,199 SF                |
| 4314 North Broadway          | \$14.00 SF/yr              | 1,200 SF                |
| 4326 North Broadway          | \$8.50 SF/yr               | 16,341 SF               |
| 4322 (Former Little Caesars) | \$14.00 SF/yr              | 1,200 SF                |
| 4342, 4400 North Broadway    | \$14.00 SF/yr              | 3,000 SF                |

1,199 - 88,740 SF | \$6.50 - 14.00 SF/yr Retail Space

1,199 - 88,740 SF | \$6.50 - 14.00 SF/yr Retail Space

1,199 - 88,740 SF | \$6.50 - 14.00 SF/yr Retail Space

NORTHGATE PLAZA 4300-3600 N. Broadway Knoxville, TN 25.41 Acres 836 Parking Spaces