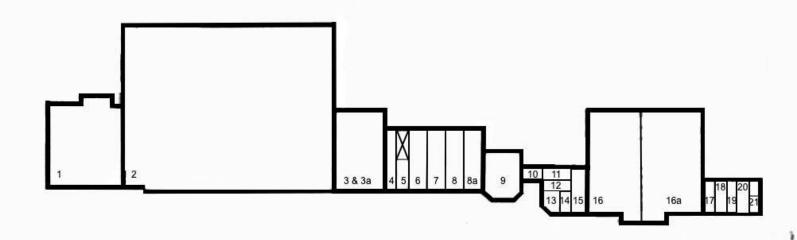

| Spaces 4434 North Broadway   | Lease Rate<br>\$6.50 SF/yr | Space Size<br>88,740 SF |
|------------------------------|----------------------------|-------------------------|
| 4424 North Broadway          | \$9.00 SF/yr               | 10,000 SF               |
| 4420 North Broadway          | \$12.00 SF/yr              | 2,880 SF                |
| 4416 North Broadway          | \$13.85 SF/yr              | 1,880 SF                |
| 4334 North Broadway          | \$14.00 SF/yr              | 1,200 SF                |
| 4318 North Broadway          | \$14.00 SF/yr              | 1,199 SF                |
| 4314 North Broadway          | \$14.00 SF/yr              | 1,200 SF                |
| 4326 North Broadway          | \$8.50 SF/yr               | 16,341 SF               |
| 4322 (Former Little Caesars) | \$14.00 SF/yr              | 1,200 SF                |
| 4342, 4400 North Broadway    | \$14.00 SF/yr              | 3,000 SF                |