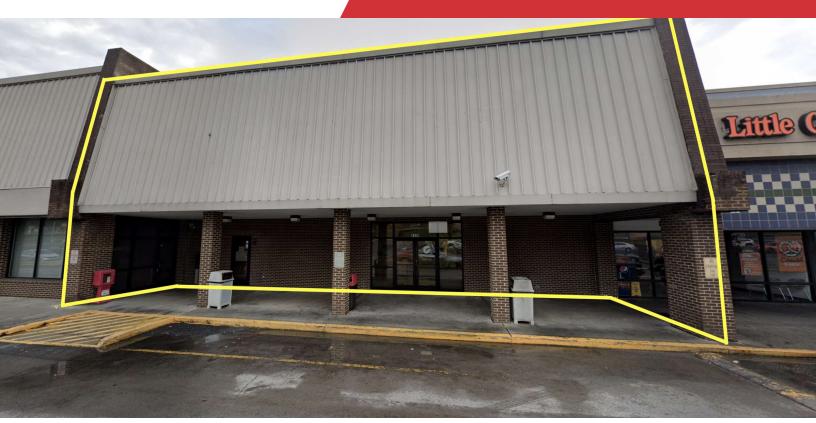

| Spaces 4434 North Broadway   | Lease Rate<br>\$6.50 SF/yr | Space Size<br>88,740 SF |
|------------------------------|----------------------------|-------------------------|
| 4424 North Broadway          | \$9.00 SF/yr               | 10,000 SF               |
| 4420 North Broadway          | \$12.00 SF/yr              | 2,880 SF                |
| 4416 North Broadway          | \$13.85 SF/yr              | 1,880 SF                |
| 4334 North Broadway          | \$14.00 SF/yr              | 1,200 SF                |
| 4318 North Broadway          | \$14.00 SF/yr              | 1,199 SF                |
| 4314 North Broadway          | \$14.00 SF/yr              | 1,200 SF                |
| 4326 North Broadway          | \$8.50 SF/yr               | 16,341 SF               |
| 4322 (Former Little Caesars) | \$14.00 SF/yr              | 1,200 SF                |
| 4342, 4400 North Broadway    | \$14.00 SF/yr              | 3,000 SF                |