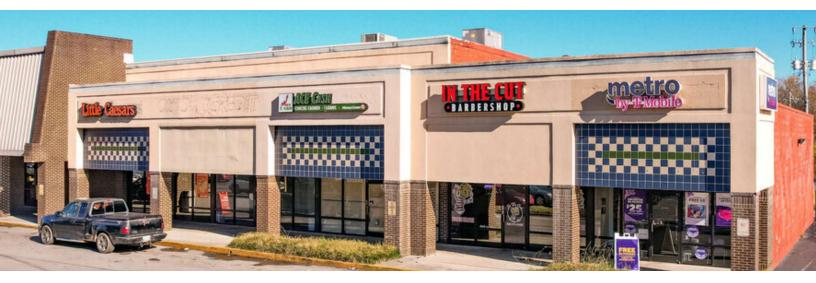

#### **Property Description**

Multiple retail and service-driven spaces ranging from 1,200 SF to 88,000+ SF priced from \$4.50 PSF - \$14.50 PSF. Current Estimated NNN's: \$1.50 PSF. Flexible Lease Terms.

#### **Location Description**

Conveniently located on N. Broadway in North Knoxville with great accessibility to Interstate 640. Service and Retail driven traffic. Located within minutes of downtown Knoxville, Fountain City, and Halls. Easy access to the center with abundant parking.