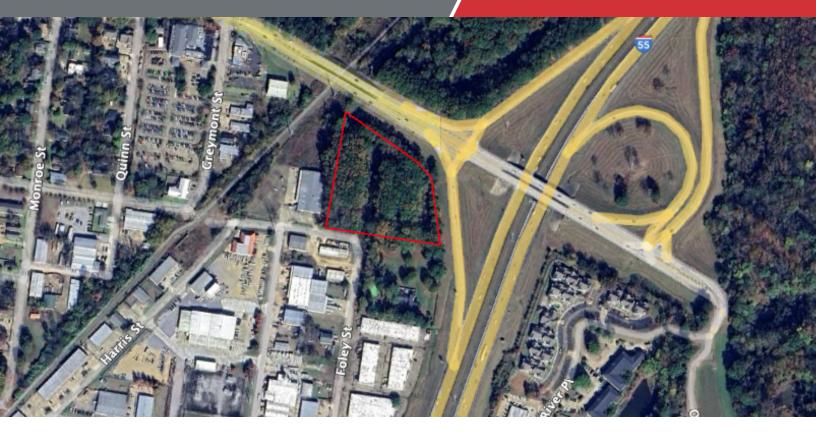

# Jackson Industrial Development Land

Foley Street & Moody Street Jackson, Mississippi 39201

#### **Property Overview**

Over 3.5 surveyed acres available, adjoined by a City easement, available for sale in one of Jackson's central industrial areas. Lying in a qualified Opportunity Zone, this site offers an enduser development incentives for land improvements and is is zoned I-1 Industrial, which would allow for numerous uses. With close proximity and visibility to Interstate 55 and High St, this site could have potential cash flow for an end-user through billboard or tower leasing.

#### Offering Summary

| Sale Price:       | \$399,000      |
|-------------------|----------------|
| Price Per SF:     | \$2.59         |
| Lot Size:         | 3.534 Acres    |
| Zoning:           | I-1 Industrial |
| Opportunity Zone: | Yes            |