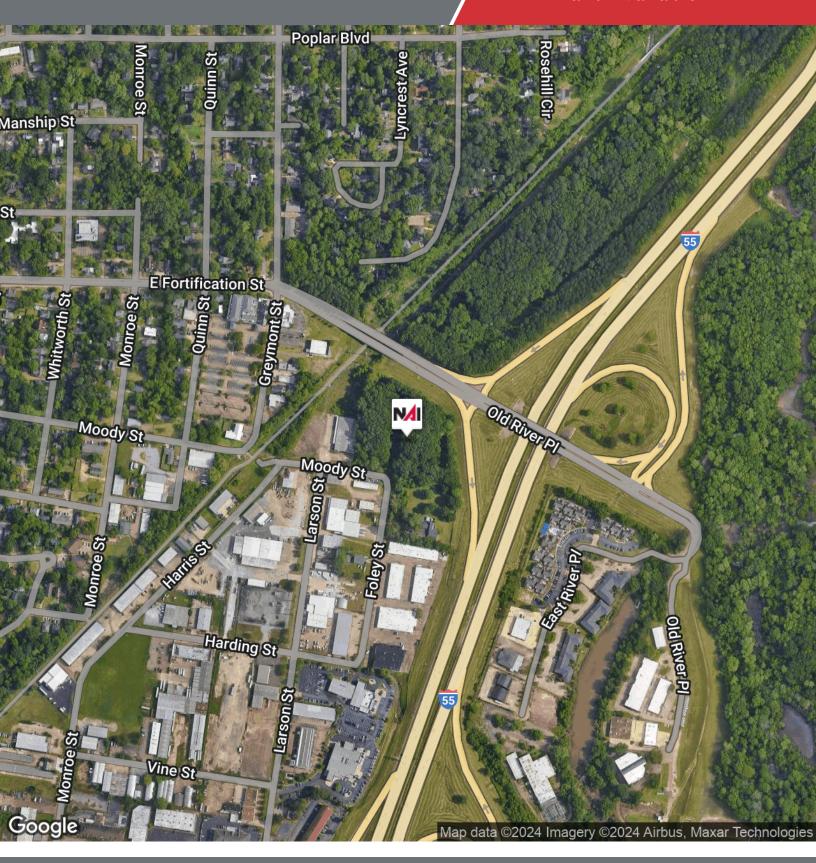

# Jackson Industrial Development Land

Foley Street & Moody Street Jackson, Mississippi 39201

#### **Property Overview**

Over 3.5 surveyed acres available, adjoined by a City easement, available for sale in one of Jackson's central industrial areas. Lying in a qualified Opportunity Zone, this site offers an enduser development incentives for land improvements and is is zoned I-1 Industrial, which would allow for numerous uses. With close proximity and visibility to Interstate 55 and High St, this site could have potential cash flow for an end-user through billboard or tower leasing.