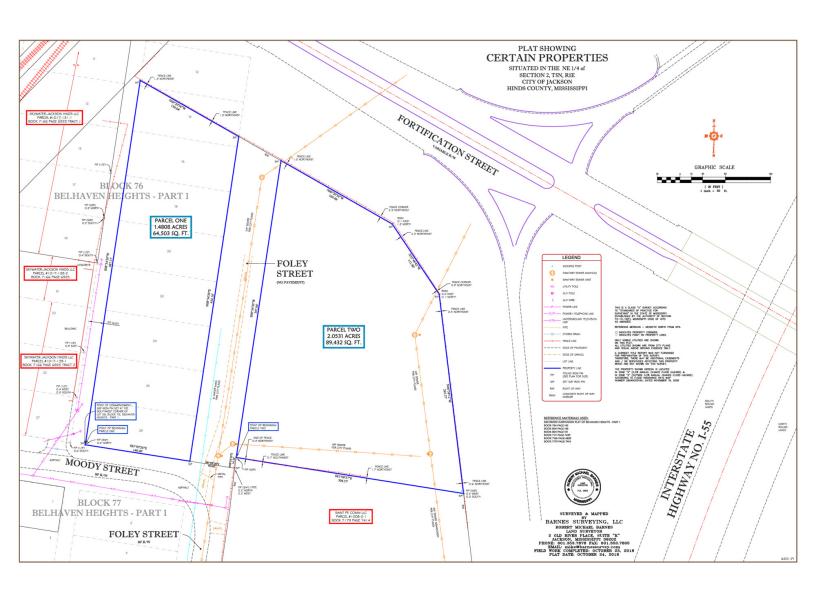

#### **Property Overview**

Over 3.5 surveyed acres available, adjoined by a City easement, available for sale in one of Jackson's central industrial areas. Lying in a qualified Opportunity Zone, this site offers an enduser development incentives for land improvements and is is zoned I-1 Industrial, which would allow for numerous uses. With close proximity and visibility to Interstate 55 and High St, this site could have potential cash flow for an end-user through billboard or tower leasing.

#### Offering Summary

| Sale Price:       | \$399,000      |
|-------------------|----------------|
| Price Per SF:     | \$2.59         |
| Lot Size:         | 3.534 Acres    |
| Zoning:           | I-1 Industrial |
| Opportunity Zone: | Yes            |