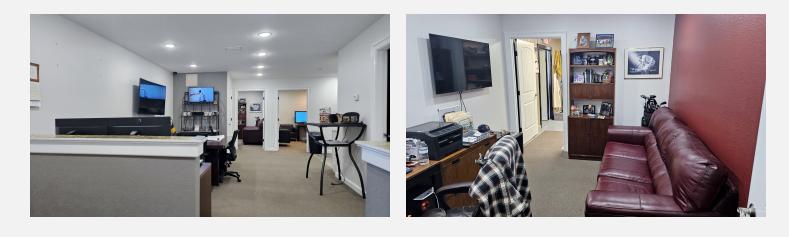

#### PROPERTY OVERVIEW

Wonderful opportunity for investor or end user. 6,600 Sq./Ft warehouse with office. Office is 1,200 feet. building has 3 bathrooms. 3 bays. 16 ft. roll up doors. 20 ft. ceilings. 16 parking spaces. One central AC for the office. One 30 ton AC that is on the property for the warehouse. Duct work needs to be installed for the AC to be fully functional. Walls are concrete with metal and metal roof. There is a break room, 4 office rooms in office. Server room. 3 phase power is next door and can be run to building if buyer wants.

#### **PROPERTY HIGHLIGHTS**

- 6,600 Sq/Ft warehouse with office
- Office is 1,200 feet
- 3 bathrooms
- 3 bays. 16 ft. roll up doors. 20 ft. ceiling
- 16 parking spaces
- One central AC for the office
- One 30 ton AC that is on the property. Duct work needs to be installed
- Walls are concrete with metal and metal roof.
- · Break room, 4 office rooms in office. Server room
- 3 phase power is next door

Chip Fortenberry MBA, ALC chip@crosbydirt.com

crosbydirt.com 141 5th St. NW Winter Haven, FL 33881 863.293.5600

Additional Photos

ID#: 1184755

Chip Fortenberry MBA, ALC chip@crosbydirt.com

crosbydirt.com Winter Haven, FL 33881 863.293.5600