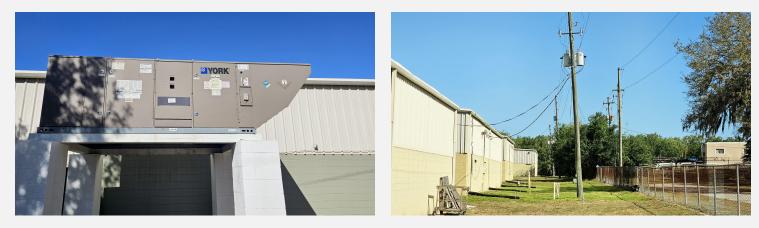

#### PROPERTY OVERVIEW

Wonderful opportunity for investor or end user. 6,600 Sq./Ft warehouse with office. Office is 1,200 feet. building has 3 bathrooms. 3 bays. 16 ft. roll up doors. 20 ft. ceilings. 16 parking spaces. One central AC for the office. One 30 ton AC that is on the property for the warehouse. Duct work needs to be installed for the AC to be fully functional. Walls are concrete with metal and metal roof. There is a break room, 4 office rooms in office. Server room. 3 phase power is next door and can be run to building if buyer wants.

#### **PROPERTY HIGHLIGHTS**

- 6,600 Sq/Ft warehouse with office
- Office is 1,200 feet
- 3 bathrooms
- 3 bays. 16 ft. roll up doors. 20 ft. ceiling
- 16 parking spaces
- One central AC for the office
- One 30 ton AC that is on the property. Duct work needs to be installed
- Walls are concrete with metal and metal roof.
- · Break room, 4 office rooms in office. Server room
- 3 phase power is next door