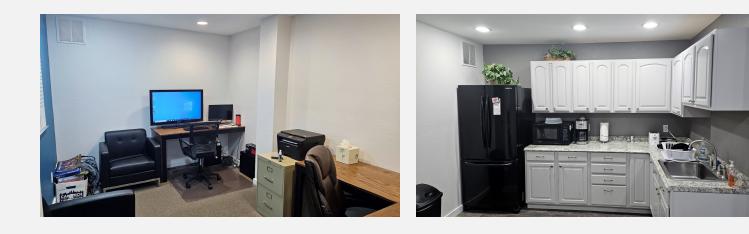

#### PROPERTY OVERVIEW

Wonderful opportunity for investor or end user. 6,600 Sq./Ft warehouse with office. Office is 1,200 feet. building has 3 bathrooms. 3 bays. 16 ft. roll up doors. 20 ft. ceilings. 16 parking spaces. One central AC for the office. One 30 ton AC that is on the property for the warehouse. Duct work needs to be installed for the AC to be fully functional. Walls are concrete with metal and metal roof. There is a break room, 4 office rooms in office. Server room. 3 phase power is next door and can be run to building if buyer wants.

#### **PROPERTY HIGHLIGHTS**

- 6,600 Sq/Ft warehouse with office
- Office is 1,200 feet
- 3 bathrooms
- 3 bays. 16 ft. roll up doors. 20 ft. ceiling
- 16 parking spaces
- One central AC for the office
- One 30 ton AC that is on the property. Duct work needs to be installed
- Walls are concrete with metal and metal roof.
- · Break room, 4 office rooms in office. Server room
- 3 phase power is next door

Chip Fortenberry MBA, ALC chip@crosbydirt.com

crosbydirt.com 141 5th St. NW Winter Haven, FL 33881 863.293.5600

Additional Photos

ID#: 1184755

Chip Fortenberry MBA, ALC chip@crosbydirt.com

crosbydirt.com Winter Haven, FL 33881 863.293.5600