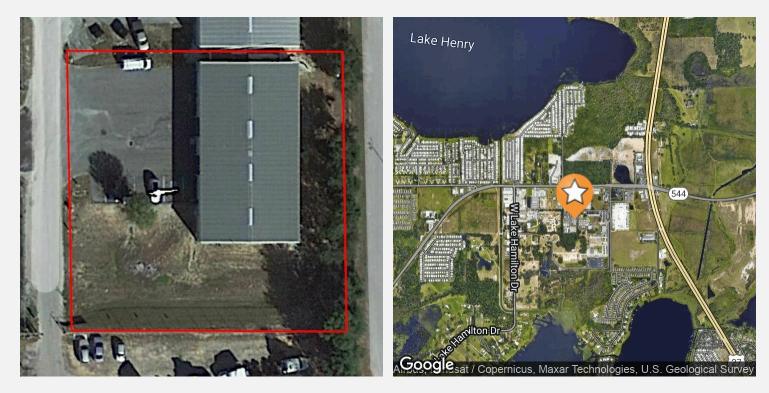

**Location Maps 2** 

### **DRIVE TIMES**

2 minutes to Hwy 27 6 minutes to Haines City 12 minutes to Winter Haven 17 minutes to I-4 50 minutes to Orlando 70 minutes to Tampa

### **DRIVING DIRECTIONS**

From US HWY 27 and Lucerne Park Road. Drive west .40 miles and turn south and travel 0.20 miles to property

Chip Fortenberry MBA, ALC chip@crosbydirt.com

ID#: 1184755

crosbydirt.com 141 5th St. NW Winter Haven, FL 33881 863.293.5600