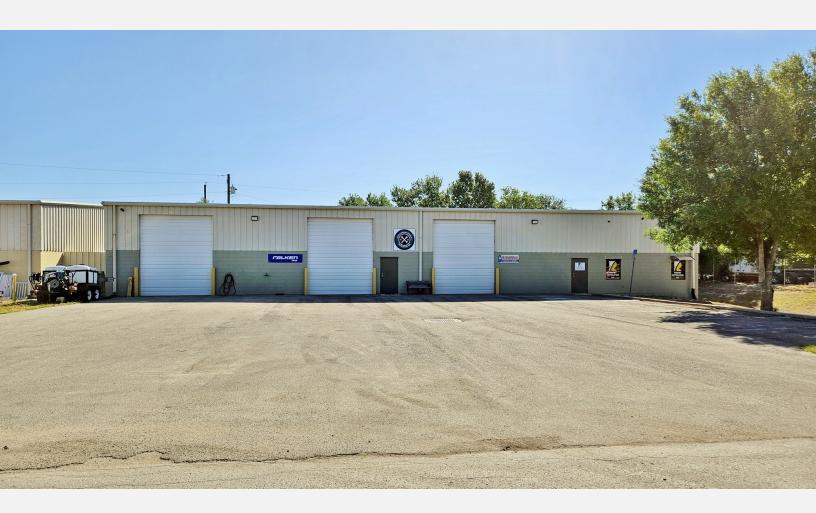

#### PROPERTY OVERVIEW

Wonderful opportunity for investor or end user. 6,600 Sq./Ft warehouse with office. Office is 1,200 feet. building has 3 bathrooms. 3 bays. 16 ft. roll up doors. 20 ft. ceilings. 16 parking spaces. One central AC for the office. One 30 ton AC that is on the property for the warehouse. Duct work needs to be installed for the AC to be fully functional. Walls are concrete with metal and metal roof. There is a break room, 4 office rooms in office. Server room. 3 phase power is next door and can be run to building if buyer wants.

#### **PROPERTY HIGHLIGHTS**

- 6,600 Sq/Ft warehouse with office
- Office is 1,200 feet
- 3 bathrooms
- 3 bays. 16 ft. roll up doors. 20 ft. ceiling
- 16 parking spaces
- One central AC for the office
- One 30 ton AC that is on the property. Duct work needs to be installed
- Walls are concrete with metal and metal roof.
- · Break room, 4 office rooms in office. Server room
- 3 phase power is next door