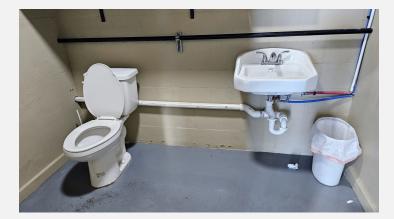

#### PROPERTY OVERVIEW

Wonderful opportunity for investor or end user. 6,600 Sq./Ft warehouse with office. Office is 1,200 feet. building has 3 bathrooms. 3 bays. 16 ft. roll up doors. 20 ft. ceilings. 16 parking spaces. One central AC for the office. One 30 ton AC that is on the property for the warehouse. Duct work needs to be installed for the AC to be fully functional. Walls are concrete with metal and metal roof. There is a break room, 4 office rooms in office. Server room. 3 phase power is next door and can be run to building if buyer wants.

#### **PROPERTY HIGHLIGHTS**

- 6,600 Sq/Ft warehouse with office
- Office is 1,200 feet
- 3 bathrooms
- 3 bays. 16 ft. roll up doors. 20 ft. ceiling
- 16 parking spaces
- One central AC for the office
- One 30 ton AC that is on the property. Duct work needs to be installed
- Walls are concrete with metal and metal roof.
- · Break room, 4 office rooms in office. Server room
- 3 phase power is next door

#### crosbydirt.com 141 5th St. NW inter Haven, FL 33881 863.293.5600

Photos

ID#: 1184755

Chip Fortenberry MBA, ALC chip@crosbydirt.com

crosbydirt.com Winter Haven, FL 33881 863.293.5600

Additional Photos

ID#: 1184755