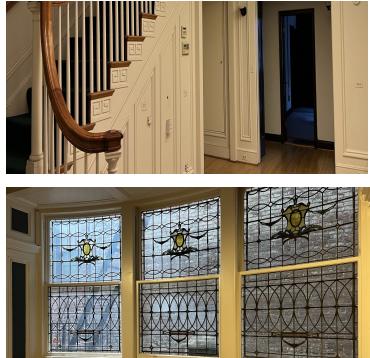

#### **PROPERTY HIGHLIGHTS**

- Plenty of windows!
- Carved marble and wood fireplace mantels
- Extensive elaborate wood moldings and trim
- Stained-glass windows
- High ceilings, generous room sizes, and hardwood flooring
- Opportunities for private outdoor office deck
- Block away from new fine dining/hotels such as Ulysses, the Prime Rib, and Topside