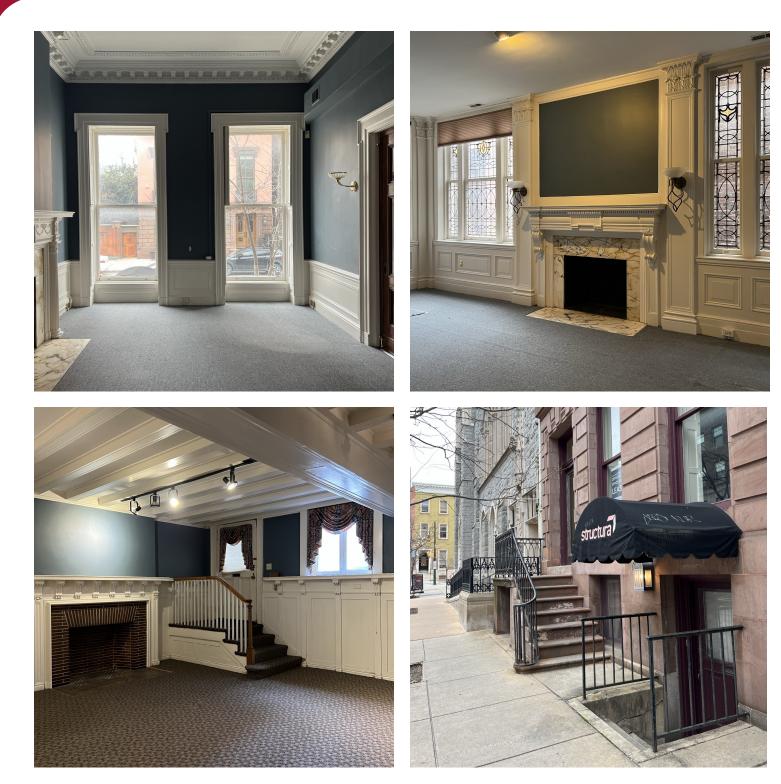

#### **PROPERTY HIGHLIGHTS**

- Plenty of windows!
- Carved marble and wood fireplace mantels
- Extensive elaborate wood moldings and trim
- Stained-glass windows
- High ceilings, generous room sizes, and hardwood flooring
- Opportunities for private outdoor office deck
- Block away from new fine dining/hotels such as Ulysses, the Prime Rib, and Topside