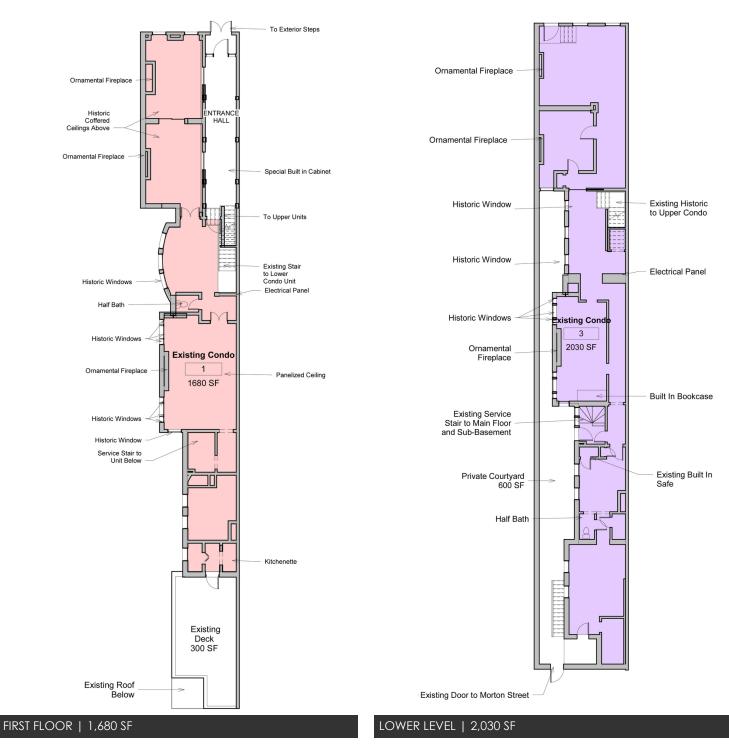

#### **LISTING DATA**

| AVAILABLE SF: | 1,680 - 3,710 SF |
|---------------|------------------|
| LOWER LEVEL:  | 2,030 SF         |
| 1ST FLOOR:    | 1,680 SF         |

#### **AVAILABLE SPACES**

| SUITE                    | SIZE (SF) | LEASE RATE                  |
|--------------------------|-----------|-----------------------------|
| First floor office condo | 1,680 SF  | Call for information please |
| Lower level office condo | 2,030 SF  | Call for information please |
| Both floors              | 3,710 SF  | Call for information please |