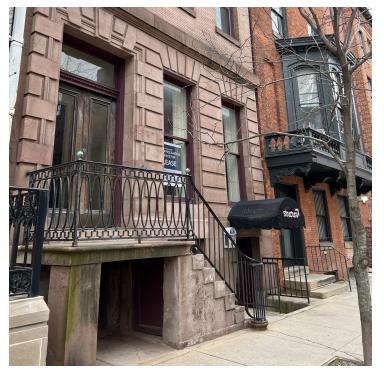

### **PROPERTY OVERVIEW**

Historic Mount Vernon brownstone for lease

### LOCATION OVERVIEW

The location is hard to beat with great restaurants, libraries, museums, schools, and parks all a short walk away. Walking distance to train station (remote workers from DC/Philly)

#### **PROPERTY HIGHLIGHTS**

- Plenty of windows!
- Carved marble and wood fireplace mantels
- Extensive elaborate wood moldings and trim
- Stained-glass windows
- High ceilings, generous room sizes, and hardwood flooring
- Opportunities for private outdoor office deck
- Block away from new fine dining/hotels such as Ulysses, the Prime Rib, and Topside