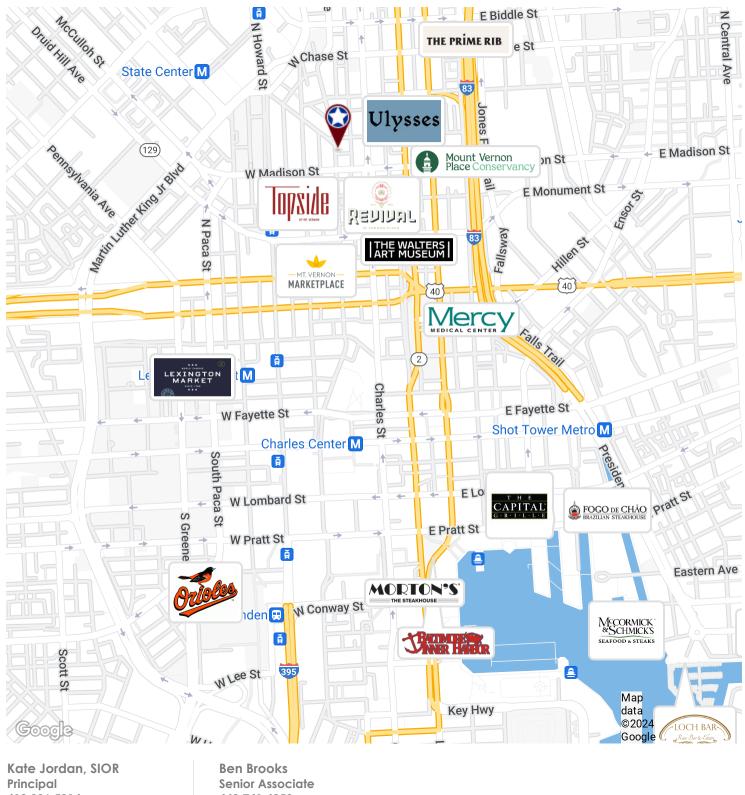

### LOCATION OVERVIEW

The location is hard to beat with great restaurants, libraries, museums, schools, and parks all a short walk away. Walking distance to train station (remote workers from DC/Philly)

#### **PROPERTY HIGHLIGHTS**

- Plenty of windows!
- Carved marble and wood fireplace mantels
- Extensive elaborate wood moldings and trim
- Stained-glass windows
- High ceilings, generous room sizes, and hardwood flooring
- Opportunities for private outdoor office deck
- Block away from new fine dining/hotels such as Ulysses, the Prime Rib, and Topside