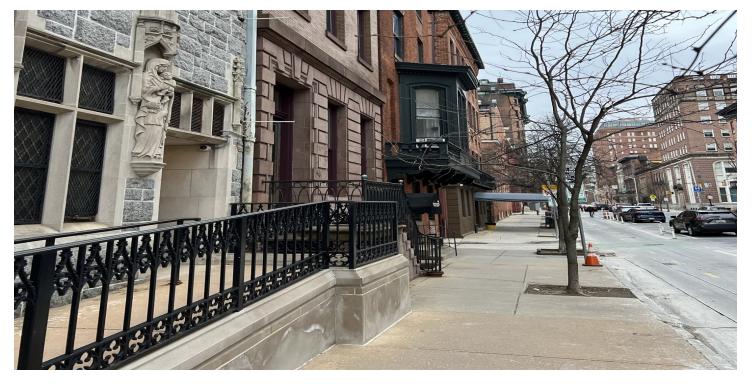

### **PROPERTY OVERVIEW**

Historic Mount Vernon brownstone for lease

### LOCATION OVERVIEW

The location is hard to beat with great restaurants, libraries, museums, schools, and parks all a short walk away. Walking distance to train station (remote workers from DC/Philly)

#### **PROPERTY HIGHLIGHTS**

- Plenty of windows!
- Carved marble and wood fireplace mantels
- Extensive elaborate wood moldings and trim
- Stained-glass windows
- High ceilings, generous room sizes, and hardwood flooring
- Opportunities for private outdoor office deck
- Block away from new fine dining/hotels such as Ulysses, the Prime Rib, and Topside