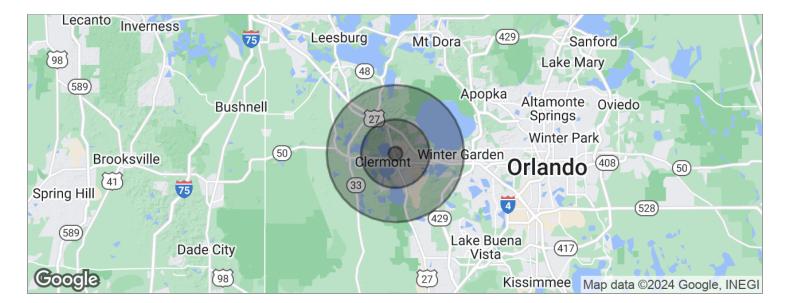

### Demographics Map 210 CITRUS TOWER BLVD

# FOR LEASE

| POPULATION                           | 1 MILE                 | <b>5 MILES</b>        | <b>10 MILES</b>           |
|--------------------------------------|------------------------|-----------------------|---------------------------|
| Total population                     | 9,306                  | 77,634                | 152,075                   |
| Median age                           | 38.8                   | 42.8                  | 42.3                      |
| Median age (Male)                    | 33.6                   | 41.6                  | 40.7                      |
| Median age (Female)                  | 39.0                   | 43.0                  | 43.3                      |
|                                      |                        |                       |                           |
| HOUSEHOLDS & INCOME                  | 1 MILE                 | <b>5 MILES</b>        | <b>10 MILES</b>           |
| HOUSEHOLDS & INCOME Total households | <b>1 MILE</b><br>3,019 | <b>5 MILES</b> 28,846 | <b>10 MILES</b><br>57,452 |
|                                      | -                      |                       |                           |
| Total households                     | 3,019                  | 28,846                | 57,452                    |

\* Demographic data derived from 2020 ACS - US Census