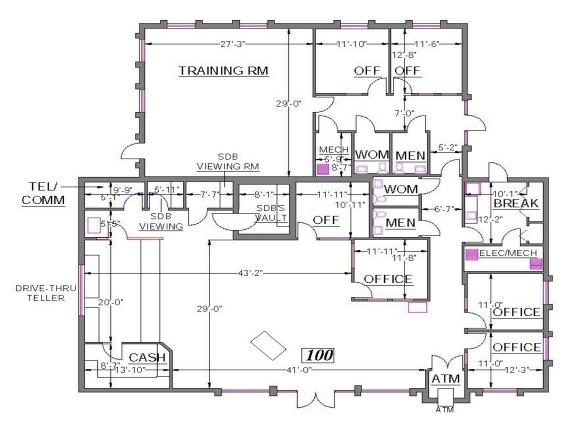

## Floor Plans 210 citrus tower blvd

#### **PROPERTY OVERVIEW**

Freestanding 1- story former bank branch with 4 drive-thru lanes situated on a 1.47 acre outparcel to the Publix anchored Citrus Tower Village. 6 offices, large training room, break room, and 4 restrooms. The site has visibility from US Hwy 27 with AADT 29,500 and provides adequate parking with 34 spaces. 600amp 3 phase power, plus backup generator. Underlying lease expires 7/31/28. Subject to certain use restrictions pursuant to lease, PUD and PNC and Publix restrictions/exclusives including financial institutions and any marijuana-related use.