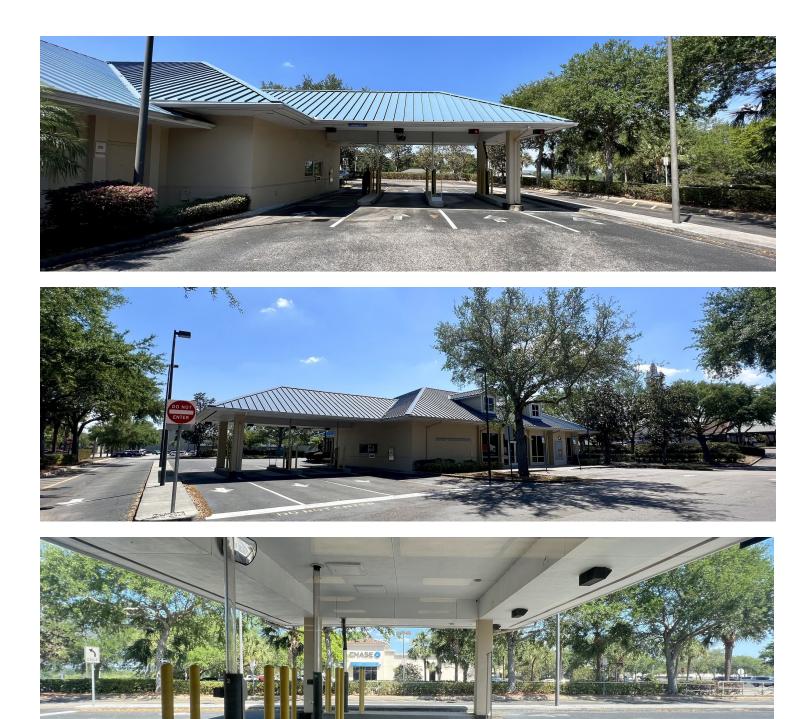

# Exterior Photos 210 CITRUS TOWER BLVD

#### **PROPERTY OVERVIEW**

Freestanding 1- story former bank branch with 4 drive-thru lanes situated on a 1.47 acre outparcel to the Publix anchored Citrus Tower Village. 6 offices, large training room, break room, and 4 restrooms. The site has visibility from US Hwy 27 with AADT 29,500 and provides adequate parking with 34 spaces. 600amp 3 phase power, plus backup generator. Underlying lease expires 7/31/28. Subject to certain use restrictions pursuant to lease, PUD and PNC and Publix restrictions/exclusives including financial institutions and any marijuana-related use.