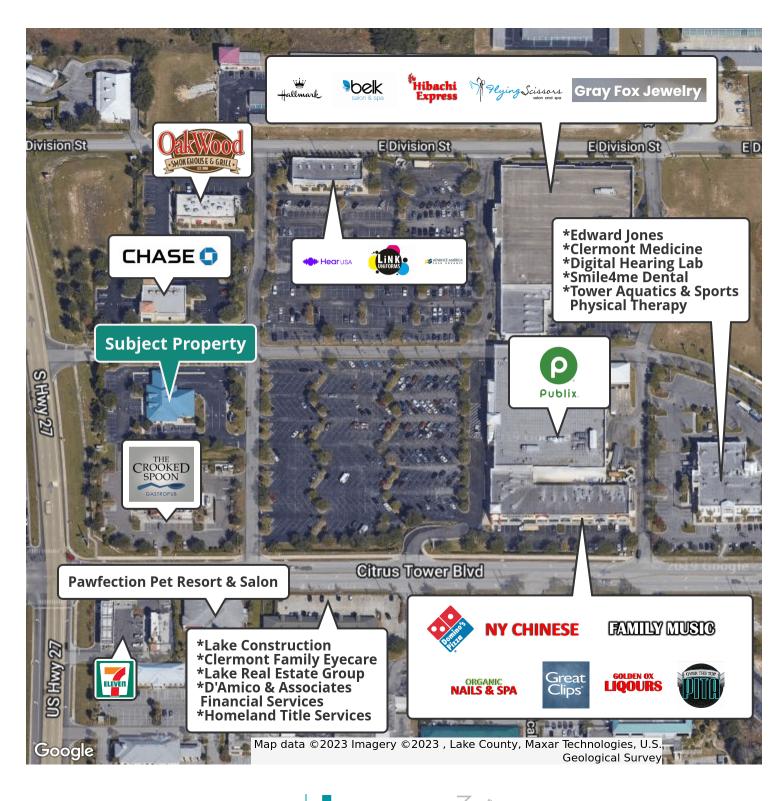

### Location Map 210 CITRUS TOWER BLVD

# FOR LEASE

SLC Commercial Realty & Development

5