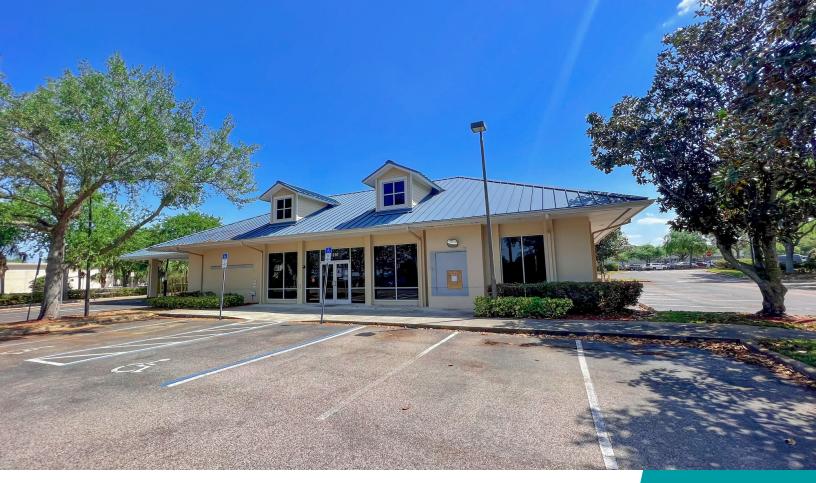

#### **PROPERTY OVERVIEW**

Freestanding 1- story former bank branch with 4 drive-thru lanes situated on a 1.47 acre outparcel to the Publix anchored Citrus Tower Village. 6 offices, large training room, break room, and 4 restrooms. The site has visibility from US Hwy 27 with AADT 29,500 and provides adequate parking with 34 spaces. 600amp 3 phase power, plus backup generator. Underlying lease expires 7/31/28. Subject to certain use restrictions pursuant to lease, PUD and PNC and Publix restrictions/exclusives including financial institutions and any marijuana-related use.

### **OFFERING SUMMARY**

Building Size:4,798 SFLand Size:1.47 acresZoning:PUD - Commercial (Lake County)LEASE RATE\$35.00 SF/yr (Gross)