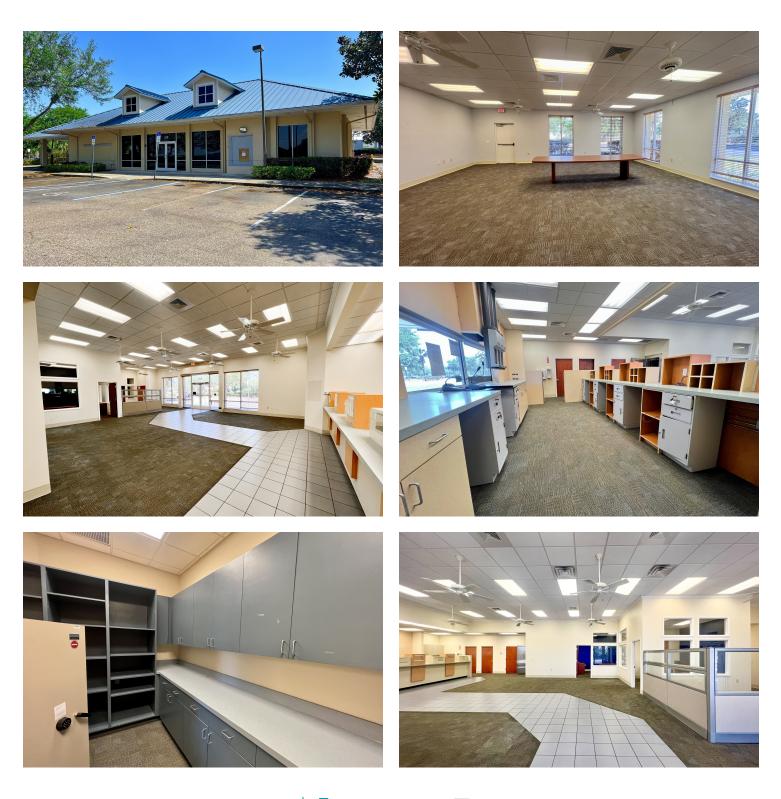

# Additional Photos 210 CITRUS TOWER BLVD

#### **PROPERTY OVERVIEW**

Freestanding 1- story former bank branch with 4 drive-thru lanes situated on a 1.47 acre outparcel to the Publix anchored Citrus Tower Village. 6 offices, large training room, break room, and 4 restrooms. The site has visibility from US Hwy 27 with AADT 29,500 and provides adequate parking with 34 spaces. 600amp 3 phase power, plus backup generator. Underlying lease expires 7/31/28. Subject to certain use restrictions pursuant to lease, PUD and PNC and Publix restrictions/exclusives including financial institutions and any marijuana-related use.