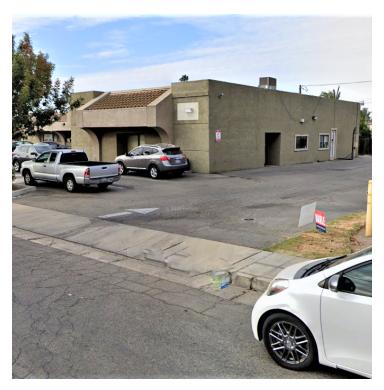

### 1901 HOWARD RD STE F

MADERA, CA 93637

### PROPERTY DESCRIPTION

Interested in a spacious 833 square foot office space located in 1901 Howard Rd Ste F Madera, CA. This property is perfect for businesses looking for an affordable space to run their operations in a highly popular area. The office is conveniently located just a two-minute walk from the 47th Place Shopping Center, which is one of the most popular daytime spots in the town. The prime location ensures a steady flow of consumer traffic, providing businesses with excellent opportunities for growth and expansion. The office space itself is spacious and well-lit, providing ample space for workstations and office equipment. The property also features its own private restroom, ensuring convenience and comfort for employees. One of the standouts features of this property is its accessible parking right in front of the office location, making it easy for clients and employees to come and go. 1901 Howard Rd Ste F is an excellent opportunity for businesses looking for an affordable office space.