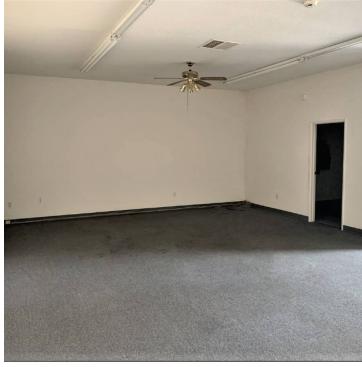

### PROPERTY DESCRIPTION

Interested in a spacious 833 square foot office space located in 1901 Howard Rd Ste F Madera, CA. This property is perfect for businesses looking for an affordable space to run their operations in a highly popular area. The office is conveniently located just a two-minute walk from the 47th Place Shopping Center, which is one of the most popular daytime spots in the town. The prime location ensures a steady flow of consumer traffic, providing businesses with excellent opportunities for growth and expansion. The office space itself is spacious and well-lit, providing ample space for workstations and office equipment. The property also features its own private restroom, ensuring convenience and comfort for employees. One of the standouts features of this property is its accessible parking right in front of the office location, making it easy for clients and employees to come and go. 1901 Howard Rd Ste F is an excellent opportunity for businesses looking for an affordable office space.