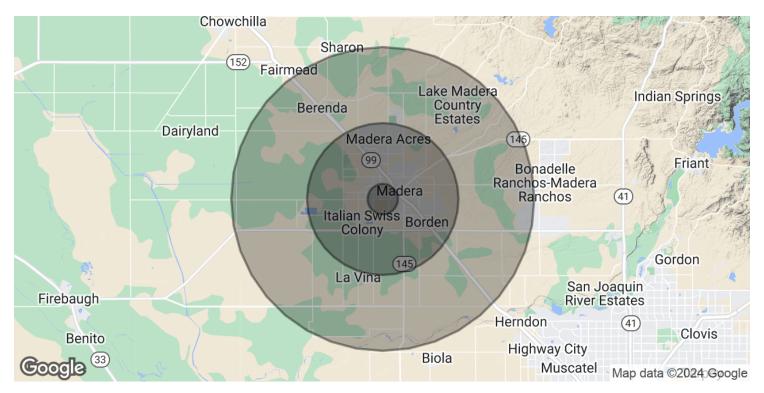

#### **OFFERING SUMMARY**

| SPACES LEAS       | LEASE RATE |          | SIZE     |
|-------------------|------------|----------|----------|
| DEMOGRAPHICS      | 1 MILE     | 5 MILES  | 10 MILES |
| Total Households  | 3,387      | 23,181   | 27,001   |
| Total Population  | 10,008     | 81,833   | 97,032   |
| Average HH Income | \$70,019   | \$64,274 | \$66,502 |

# 1901 HOWARD RD

MADERA, CA 93637

| POPULATION           | 1 MILE    | 5 MILES   | 10 MILES  |
|----------------------|-----------|-----------|-----------|
| Total Population     | 10,008    | 81,833    | 97,032    |
| Average Age          | 33.5      | 30.6      | 31.5      |
| Average Age (Male)   | 31.0      | 29.9      | 31.1      |
| Average Age (Female) | 36.3      | 31.5      | 32.2      |
|                      |           |           |           |
| HOUSEHOLDS & INCOME  | 1 MILE    | 5 MILES   | 10 MILES  |
| Total Households     | 3,387     | 23,181    | 27,001    |
| # of Persons per HH  | 3.0       | 3.5       | 3.6       |
| Average HH Income    | \$70,019  | \$64,274  | \$66,502  |
| Average House Value  | \$261,741 | \$220,317 | \$245,640 |