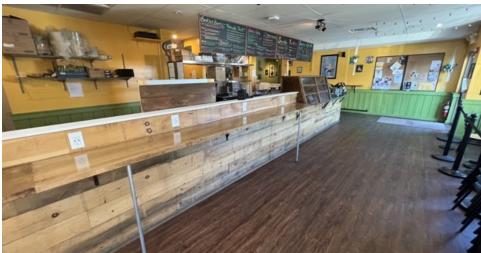

# 8 JENKINS COURT - RESTAURANT SPACE

COMMERCIAL

8 Jenkins Court, Durham, NH 03824

#### PROPERTY DESCRIPTION

Here's an excellent opportunity to be located in Durham, NH. Situated right next to the University of New Hampshire for businesses that need skilled college students, this is the perfect space for that. There is plenty of on street parking as well as several municipal lots within walking distance.

#### PROPERTY HIGHLIGHTS

- Hosted a very successful restaurant that's easy walking distance to UNH campus
- · Central heating and cooling system
- Heavy traffic count with daily count of 11,000 and pedestrian count
- Outdoor seating available