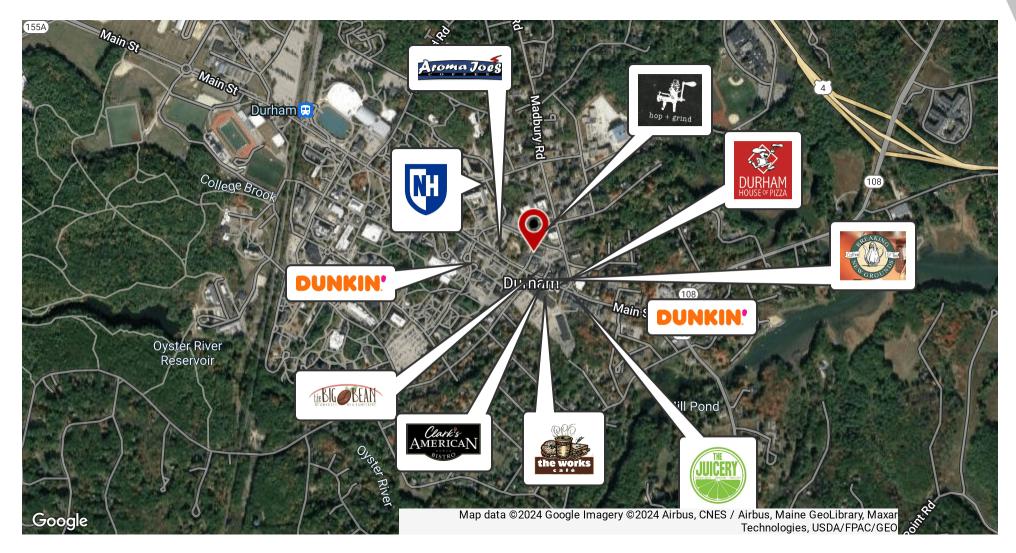

## **LOCATION DESCRIPTION**

Downtown Durham is the heart of this college town. With close proximity to most of the academic buildings as well as where most of the off campus housing, the area is bustling for most of the year. Durham has some of the best demographics in the area and one of the most populated communities for over half the year. This building sits in the heart of it all with close prximity to 3 municipal lots and plenty of short term street parking on Main St., Jenkins Ct., and Pettee Brooke.

## **LOCATION DETAILS**

| County              | Strafford |
|---------------------|-----------|
| Street Parking      | Yes       |
| Signal Intersection | No        |
| Road Type           | Paved     |
| Market Type         | Small     |