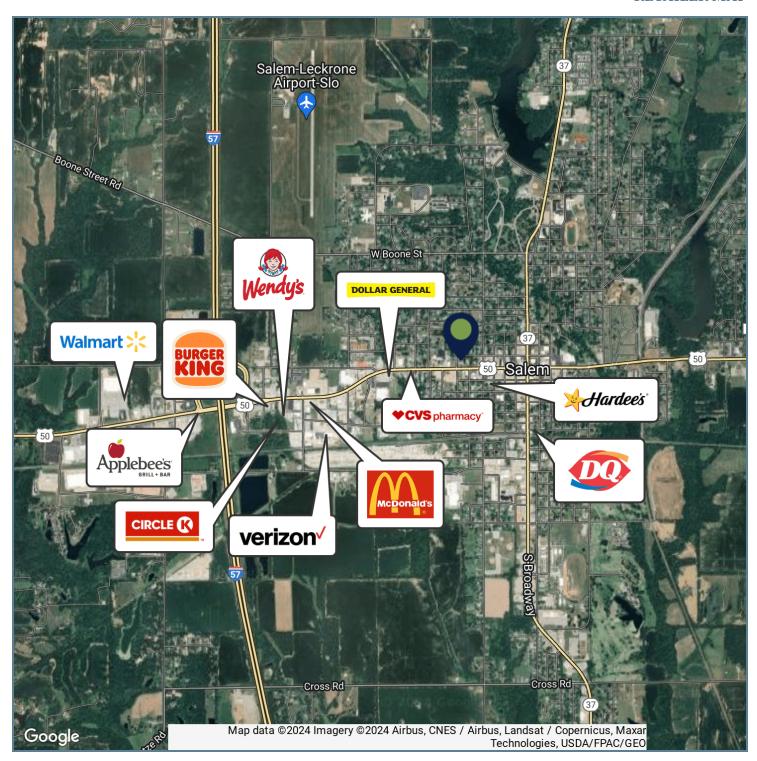

| 3,172    | 8,248    | 10,369     |
| Average HH Income | \$60,480 | \$59,439 | \$60,290   |
|                   |          |          |            |

http:legacypro.com

612 W. MAIN ST., SALEM, IL 62881

## **ADDITIONAL PHOTOS**





612 W. MAIN ST., SALEM, IL 62881

## **PLANS**



## **LEASE INFORMATION**

| Lease Type:  | NNN      | Lease Term: | Negotiable |
|--------------|----------|-------------|------------|
| Total Space: | 7,000 SF | Lease Rate: | Negotiable |

#### AVAILABLE SPACES

| SUITE           | TENANT    | SIZE     | TYPE | RATE       | DESCRIPTION |  |
|-----------------|-----------|----------|------|------------|-------------|--|
| 612 W. Main St. | Available | 7,000 SF | NNN  | Negotiable |             |  |

612 W. MAIN ST., SALEM, IL 62881

### **RETAILER MAP**



612 W. MAIN ST., SALEM, IL 62881

### **DEMOGRAPHICS MAP & REPORT**



| POPULATION                            | 1 MILE          | 3 MILES          | 5 MILES       |
|---------------------------------------|-----------------|------------------|---------------|
| Total Population                      | 3,172           | 8,248            | 10,369        |
| Average Age                           | 41.8            | 39.6             | 40.8          |
| Average Age (Male)                    | 41.0            | 37.8             | 38.4          |
| Average Age (Female)                  | 43.3            | 41.1             | 42.6          |
|                                       |                 |                  |               |
| HOUSEHOLDS & INCOME                   | 1 MILE          | 3