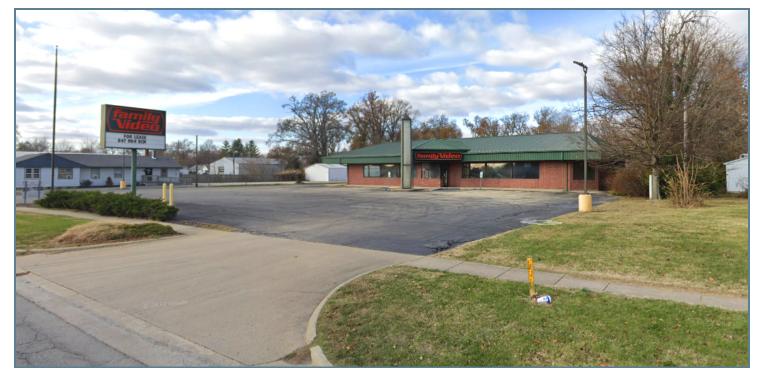

TS**

#### **OFFERING SUMMARY**

| Lease Rate:       |          |          | Negotiable |
|-------------------|----------|----------|------------|
| Number of Units:  |          |          | 1          |
| Available SF:     |          |          | 7,000 SF   |
| Lot Size:         |          |          | 0.99 Acres |
| Building Size:    |          |          | 7,000 SF   |
|                   |          |          |            |
| DEMOGRAPHICS      | 1 MILE   | 3 MILES  | 5 MILES    |
| Total Households  | 1,509    | 3,830    | 4,811      |
| Total Population  | 3,172    | 8,248    | 10,369     |
| Average HH Income | \$60,480 | \$59,439 | \$60,290   |
|                   |          |          |            |

http:legacypro.com

612 W. MAIN ST., SALEM, IL 62881

## **ADDITIONAL PHOTOS**





612 W. MAIN ST., SALEM, IL 62881

## **PLANS**



## **LEASE INFORMATION**

| Lease Type:  | NNN      | Lease Term: | Negotiable |
|--------------|----------|-------------|------------|
| Total Space: | 7,000 SF | Lease Rate: | Negotiable |

#### AVAILABLE SPACES

| SUITE           | TENANT    | SIZE     | TYPE | RATE       | DESCRIPTION |  |
|-----------------|-----------|----------|------|------------|-------------|--|
| 612 W. Main St. | Available | 7,000 SF | NNN  | Negotiable |             |  |

612 W. MAIN ST., SALEM, IL 62881

### **RETAILER MAP**



612 W. MAIN ST., SALEM, IL 62881

### **DEMOGRAPHICS MAP & REPORT**



| POPULATION                            | 1 MILE          | 3 MILES          | 5 MILES       |
|---------------------------------------|-----------------|---------