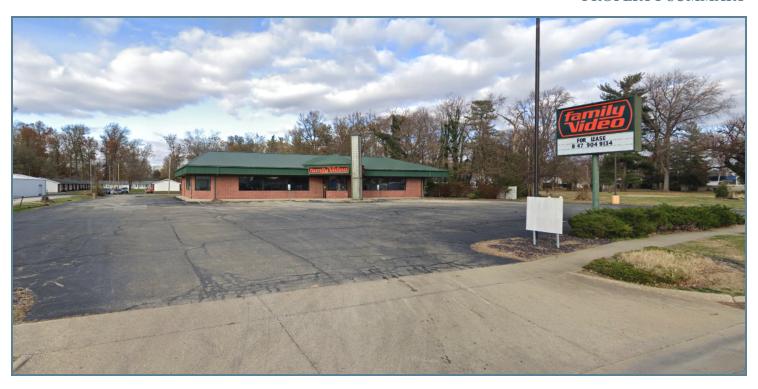

### LOCATION DESCRIPTION

Legacy Commercial Property has prime retail space available for lease at 612 W. MAIN ST in Salem, IL. This well-managed retail or office space has strong visibility on the NE corner of W Main St & Castle Ave with up to 7000 SF available for lease. Outstanding The building is in a well-established area with superb on-site parking, over 40 spaces. The 7,000 SF building sits near the epicenter of the Salem business district and is ready for its next generation of retail. This property is a well-known retail staple of the Salem community for years and offers landmark recognition & engaging signage. Give our team of Marion County leasing experts a call at 847-904-9200 to get more info about renting this property. This is an excellent opportunity to expand your business on the NE corner of W Main St & Castle Ave.

#### **OFFERING SUMMARY**

| Lease Rate:       |          |          | Negotiable |
|-------------------|----------|----------|------------|
| Number of Units:  |          |          | 1          |
| Available SF:     |          |          | 7,000 SF   |
| Lot Size:         |          |          | 0.99 Acres |
| Building Size:    |          |          | 7,000 SF   |
|                   |          |          |            |
| DEMOGRAPHICS      | 1 MILE   | 3 MILES  | 5 MILES    |
| Total Households  | 1,509    | 3,830    | 4,811      |
| Total Population  | 3,172    | 8,248    | 10,369     |
| Average HH Income | \$60,480 | \$59,439 | \$60,290   |
|                   |          |          |            |