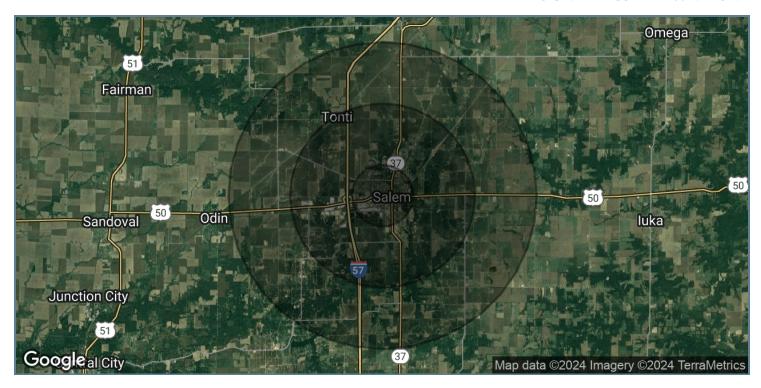

### **DEMOGRAPHICS MAP & REPORT**

| POPULATION                            | 1 MILE          | 3 MILES          | 5 MILES       |
|---------------------------------------|-----------------|------------------|---------------|
| Total Population                      | 3,172           | 8,248            | 10,369        |
| Average Age                           | 41.8            | 39.6             | 40.8          |
| Average Age (Male)                    | 41.0            | 37.8             | 38.4          |
| Average Age (Female)                  | 43.3            | 41.1             | 42.6          |
|                                       |                 |                  |               |
| HOUSEHOLDS & INCOME                   | 1 MILE          | 3 MILES          | 5 MILES       |
| HOUSEHOLDS & INCOME  Total Households | 1 MILE<br>1,509 | 3 MILES<br>3,830 | 5 MILES 4,811 |
|                                       |                 |                  |               |
| Total Households                      | 1,509           | 3,830            | 4,811         |