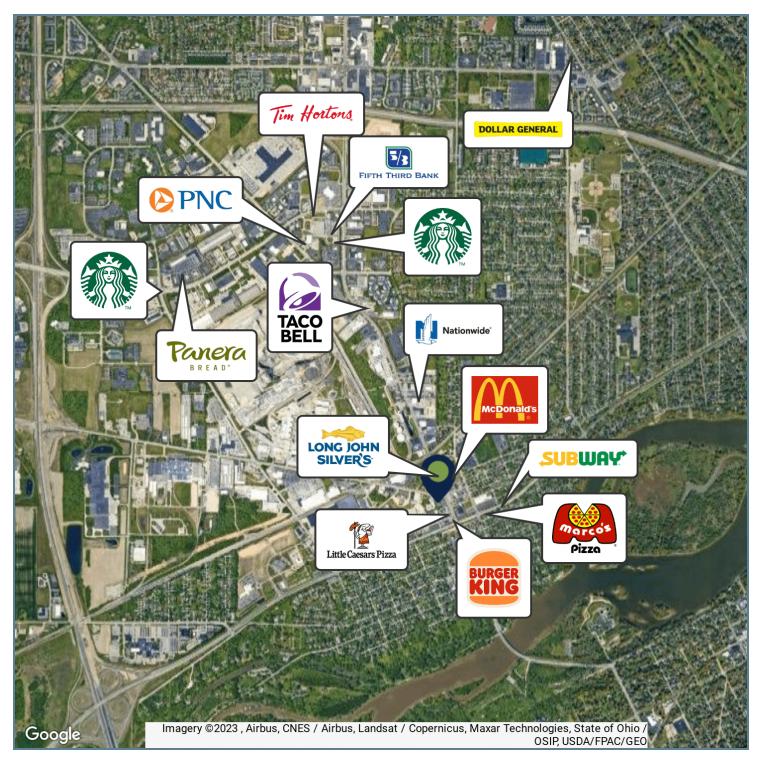

|        |         |            |

731 CONANT ST., MAUMEE, OH 43537

### **ADDITIONAL PHOTOS**







## 731 CONANT ST., MAUMEE, OH 43537

### **PLANS**



#### **LEASE INFORMATION**

| Lease Type:  | NNN      | Lease Term: | Negotiable |
|--------------|----------|-------------|------------|
| Total Space: | 3,621 SF | Lease Rate: | Negotiable |

#### AVAILABLE SPACES

| SUITE         | TENANT                    | SIZE     | TYPE | RATE       | DESCRIPTION |
|---------------|---------------------------|----------|------|------------|-------------|
| 731 Conant St | Little Caesars #1574-0002 | 1,200 SF | NNN  | -          | -           |
| 731 Conant St | Available                 | 3,621 SF | NNN  | Negotiable | -           |

731 CONANT ST., MAUMEE, OH 43537

### **RETAILER MAP**



## 731 CONANT ST., MAUMEE, OH 43537

### **DEMOGRAPHICS MAP & REPORT**



| POPULATION           | 1 MILE    | 3 MILES   | 5 MILES   |
|----------------------|-----------|-----------|-----------|
| Total Population     | 4,875     | 50,258    | 113,274   |
| Average Age          | 44.7      | 41.1      | 41.6      |
| Average Age (Male)   | 45.9      | 38.5      | 40.2      |
| Average Age (Female) | 43.4      | 42.7      | 42.9      |
| HOUSEHOLDS & INCOME  | 1 MILE    | 3 MILES   | 5 MILES   |
| Total Households     | 2,162     | 23,116    | 52,741    |
| # of Persons per HH  | 2.3       | 2.2       | 2.1       |
| Average HH Income    | \$95,051  | \$82,674  | \$77,208  |
| Average House Value  | \$169,244 | \$176,501 | \$163,576 |

<sup>\*</sup> Demographic data derived from 2020 ACS