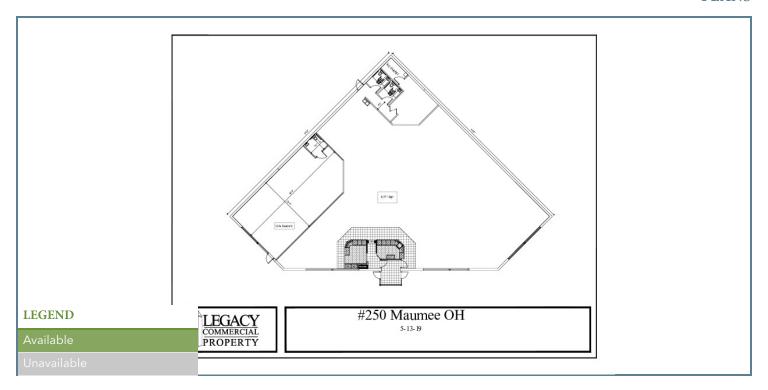

### **PLANS**

#### AVAILABLE SPACES

| SUITE         | TENANT                    | SIZE     | TYPE | RATE       | DESCRIPTION |
|---------------|---------------------------|----------|------|------------|-------------|
| 731 Conant St | Little Caesars #1574-0002 | 1,200 SF | NNN  | -          | -           |
| 731 Conant St | Available                 | 3,621 SF | NNN  | Negotiable | -           |