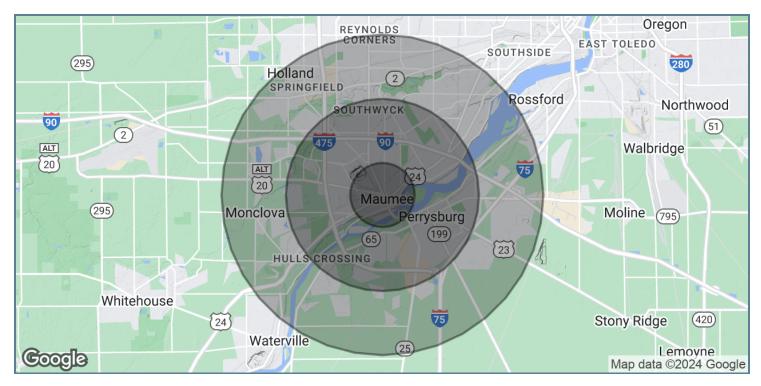

### **DEMOGRAPHICS MAP & REPORT**

| POPULATION           | 1 MILE    | 3 MILES   | 5 MILES   |
|----------------------|-----------|-----------|-----------|
| Total Population     | 4,875     | 50,258    | 113,274   |
| Average Age          | 44.7      | 41.1      | 41.6      |
| Average Age (Male)   | 45.9      | 38.5      | 40.2      |
| Average Age (Female) | 43.4      | 42.7      | 42.9      |
| HOUSEHOLDS & INCOME  | 1 MILE    | 3 MILES   | 5 MILES   |
| Total Households     | 2,162     | 23,116    | 52,741    |
| # of Persons per HH  | 2.3       | 2.2       | 2.1       |
| Average HH Income    | \$95,051  | \$82,674  | \$77,208  |
| Average House Value  | \$169,244 | \$176,501 | \$163,576 |

<sup>\*</sup> Demographic data derived from 2020 ACS - US Census