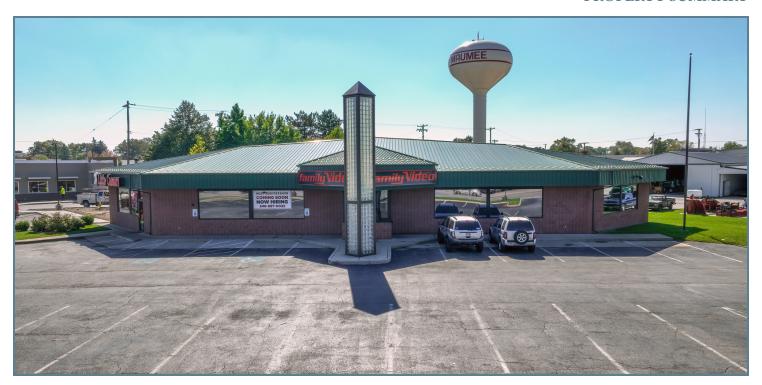

## 731 CONANT ST. MAUMEE, OH 43537

#### LOCATION DESCRIPTION

Legacy Commercial Property has prime retail space available for lease at 731 CONANT ST in Maumee, OH. This well-managed retail or office space has strong visibility on the NW corner of Conant Street & Anthony Wayne Trail. The building is in an established area with attractive on-site parking, over 40 spaces. The 7,000 SF building sits near the center of the Maumee business district and is ready for its next generation of retail. This property is a well-known retail staple of the Maumee community for years and offers landmark recognition & captivating signage. Give our team of Lucas County leasing experts a call at 847-904-9200 to get more info about renting this property. This is an excellent opportunity to expand your business in Maumee.

731 CONANT ST., MAUMEE, OH 43537