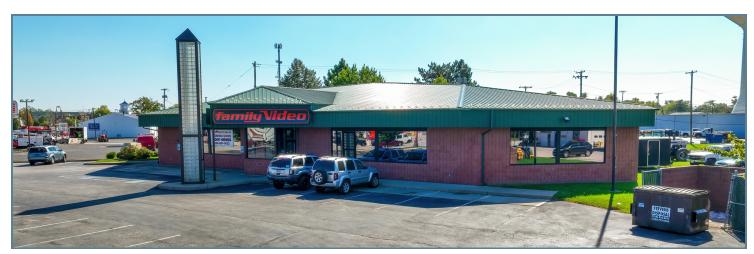

ition & captivating signage. Give our team of Lucas County leasing experts a call at 847-904-9200 to get more info about renting this property. This is an excellent opportunity to expand your business in Maumee.

#### PROPERTY HIGHLIGHTS

### OFFERING SUMMARY

| Lease Rate:      |        |         | Negotiable |
|------------------|--------|---------|------------|
| Number of Units: |        |         | 2          |
| Available SF:    |        |         | 3,621 SF   |
| Building Size:   |        |         | 6,971 SF   |
| DEMOGRAPHICS     | 1 MILE | 3 MILES | 5 MILES    |
| Total Households | 2,162  | 23,116  | 52,741     |
| Total Population | 4,875  | 50,258  | 113,274    |
|                  |        |         |            |

731 CONANT ST., MAUMEE, OH 43537

### **ADDITIONAL PHOTOS**







## 731 CONANT ST., MAUMEE, OH 43537

### **PLANS**



#### **LEASE INFORMATION**

| Lease Type:  | NNN      | Lease Term: | Negotiable |
|--------------|----------|-------------|------------|
| Total Space: | 3,621 SF | Lease Rate: | Negotiable |

#### AVAILABLE SPACES

| SUITE         | TENANT                    | SIZE     | TYPE | RATE       | DESCRIPTION |
|---------------|---------------------------|----------|------|------------|-------------|
| 731 Conant St | Little Caesars #1574-0002 | 1,200 SF | NNN  | -          | -           |
| 731 Conant St | Available                 | 3,621 SF | NNN  | Negotiable | -           |

731 CONANT ST., MAUMEE, OH 43537

### **RETAILER MAP**



## 731 CONANT ST., MAUMEE, OH 43537

### **DEMOGRAPHICS MAP & REPORT**



| POPULATION           | 1