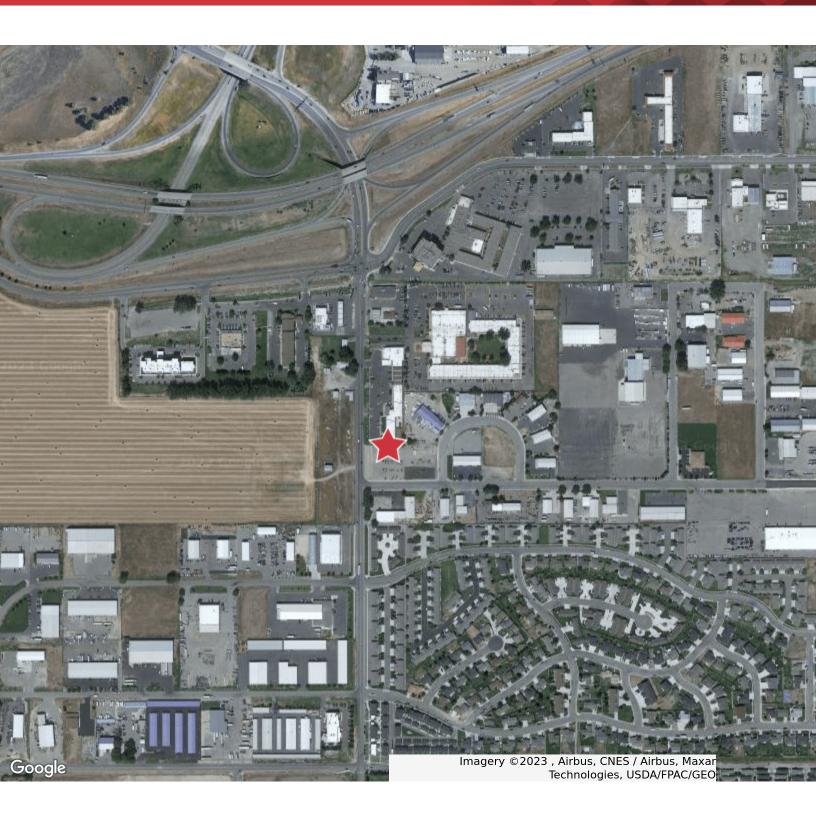

## **Property Highlights**

- LOT FOR SALE
- · Close to I90 exit
- · Corner lot on Mullowney Lane and Holiday Ave
- 35,153 SF
- All City Service Available
- Traffic count 11,861
- Zoned CMU2-Corridor Mixed Use 2
- For Sale \$350,000

## **Property Description**

High traffic location in fast growing residential / commercial area.