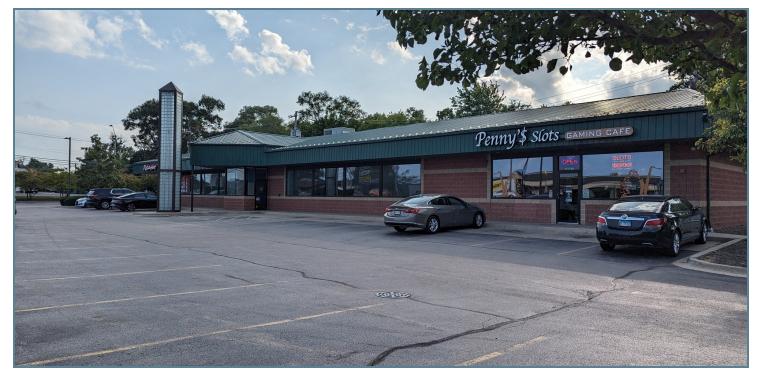

#### LOCATION DESCRIPTION

Legacy Commercial Property has commercial retail space available for lease at 3242 SHERIDAN RD in Zion, IL. This wellmanaged retail or office space has strong visibility on the NE corner of Sheridan Rd & 33rd ST with up to 5100 SF available for lease. The building is in a well-established area with exceptional on-site parking, over 40 spaces. The 7,800 SF building is located near the center of the Zion business district and is ready for its next generation of retail. This property is a well-known retail staple of the Zion community for years and offers landmark recognition & engaging signage. Give our team of Lake County leasing experts a call at 847-904-9200 to get more info about renting this property. This is the perfect opportunity to expand your business on the NE corner of Sheridan Rd & 33rd ST.