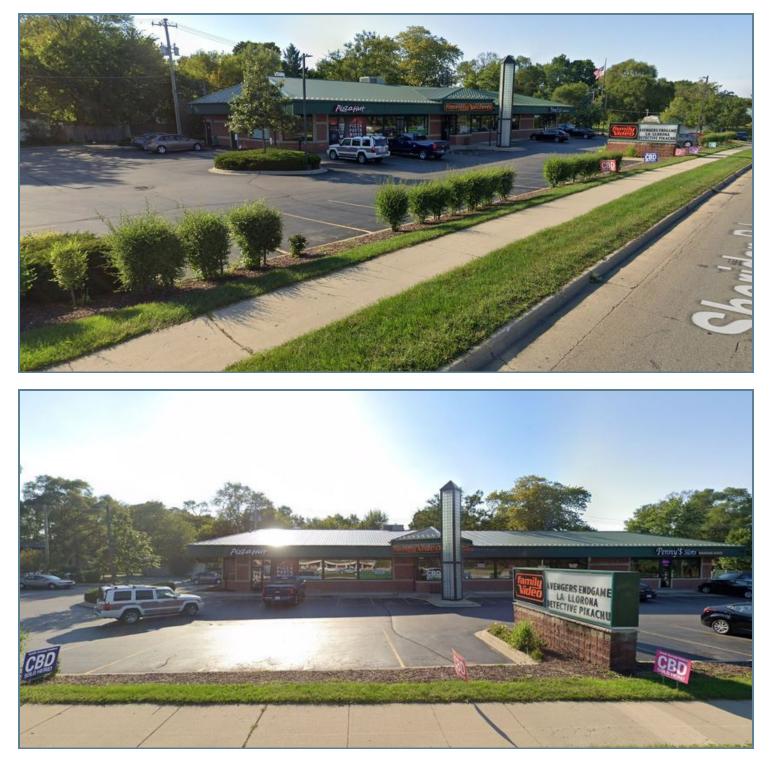

ERTY HIGHLIGHTS**

#### **OFFERING SUMMARY**

| Lease Rate:       |          |          | Negotiable |
|-------------------|----------|----------|------------|
| Number of Units:  |          |          | 3          |
| Available SF:     |          |          | 5,031 SF   |
| Building Size:    |          |          | 7,731 SF   |
|                   |          |          |            |
| DEMOGRAPHICS      | 1 MILE   | 3 MILES  | 5 MILES    |
| Total Households  | 3,400    | 15,690   | 36,419     |
| Total Population  | 8,371    | 41,840   | 97,282     |
| Average HH Income | \$49,510 | \$68,928 | \$71,051   |

## Presented By:

Legacy Commercial Property 847.904.9200 info@legacypro.com



Brentwood, TN 37027 http:legacypro.com

3242 SHERIDAN RD., ZION, IL 60099

#### **ADDITIONAL PHOTOS**



#### Presented By:

Legacy Commercial Property 847.904.9200 info@legacypro.com



209 Powell Place Brentwood, TN 37027 http:legacypro.com

3242 SHERIDAN RD., ZION, IL 60099

#### **PLANS**



#### LEASE INFORMATION

| Lease Type:       |           | NNN      | Lease Terr | Lease Term: |             |  |
|-------------------|-----------|----------|------------|-------------|-------------|--|
| Total Space:      |           | 5,031 SF | Lease Rate | Lease Rate: |             |  |
| AVAILABLE SPACES  |           |          |            |             |             |  |
| SUITE             | TENANT    | SIZE     | ТҮРЕ       | RATE        | DESCRIPTION |  |
| 3242 Sheridan Rd. | Available | 5,031 SF | NNN        | Negotiable  | -           |  |
| 3242 Sheridan Rd. | Available | 5,031 SF | NNN