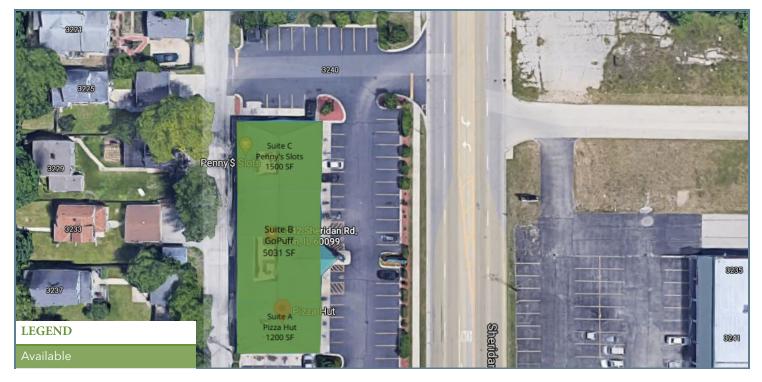

#### **PLANS**

#### LEASE INFORMATION

| Lease Type:       |           | NNN      | Lease Terr | Lease Term: |             |  |
|-------------------|-----------|----------|------------|-------------|-------------|--|
| Total Space:      |           | 5,031 SF | Lease Rate | Lease Rate: |             |  |
| AVAILABLE SPACES  |           |          |            |             |             |  |
| SUITE             | TENANT    | SIZE     | ТҮРЕ       | RATE        | DESCRIPTION |  |
| 3242 Sheridan Rd. | Available | 5,031 SF | NNN        | Negotiable  | -           |  |
| 3242 Sheridan Rd. | Available | 5,031 SF | NNN        | Negotiable  |             |  |
| 3242 Sheridan Rd. | Available | 5,031 SF | NNN        | Negotiable  |             |  |