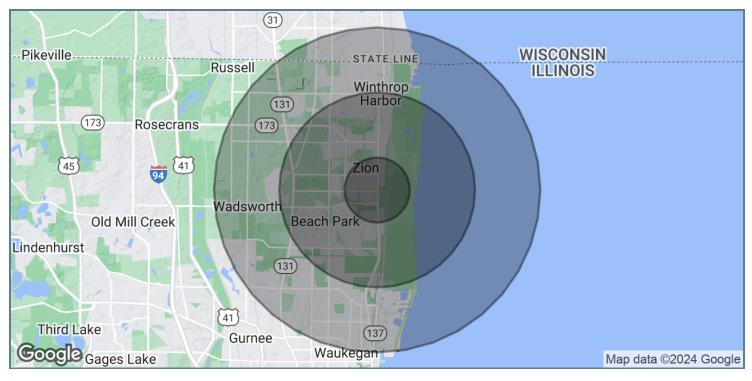

Presented By:

Legacy Commercial Property 847.904.9200 info@legacypro.com

209 Powell Place Brentwood, TN 37027 http:legacypro.com

3242 SHERIDAN RD., ZION, IL 60099

**RETAILER MAP** 

#### **DEMOGRAPHICS MAP & REPORT**

| POPULATION           | 1 MILE   | 3 MILES   | 5 MILES   |
|----------------------|----------|-----------|-----------|
| Total Population     | 8,371    | 41,840    | 97,282    |
| Average Age          | 34.9     | 35.3      | 36.1      |
| Average Age (Male)   | 34.0     | 34.9      | 35.1      |
| Average Age (Female) | 34.6     | 35.9      | 37.0      |
| HOUSEHOLDS & INCOME  | 1 MILE   | 3 MILES   | 5 MILES   |
| Total Households     | 3,400    | 15,690    | 36,419    |
| # of Persons per HH  | 2.5      | 2.7       | 2.7       |
| Average HH Income    | \$49,510 | \$68,928  | \$71,051  |
| Average House Value  | \$98,510 | \$136,648 | \$153,982 |