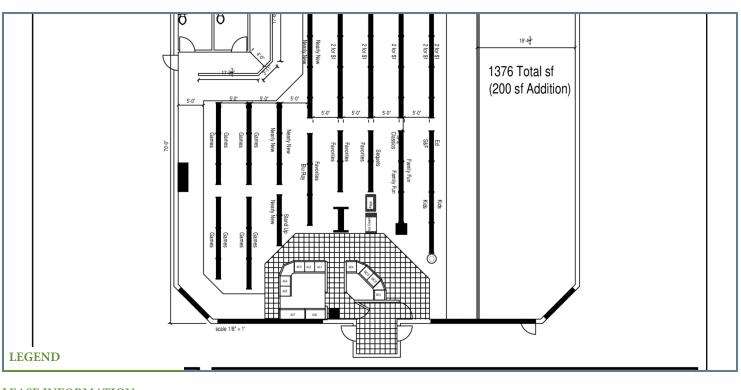

| Negotiable  |            |
|------------------|-----------|------------------|-------------|------------|-------------|------------|
| Total Space:     |           | 1,200 - 4,233 SF | Lease Rate: |            |             | Negotiable |
| AVAILABLE SPACES |           |                  |             |            |             |            |
| SUITE            | TENANT    | SIZE             | ТҮРЕ        | RATE       | DESCRIPTION |            |
| 64 N. Main St.   | Available | 4,233 SF         | NNN         | Negotiable | -           |            |
| 64 N. Main St.   | Available | 1,200 SF         | NNN         | Negotiable |             |            |

Presented By:

Legacy Commercial Property 847.904.9200 info@legacypro.com



# 64 N. MAIN ST.

64 N. MAIN ST., CORTLAND, NY 13045



### LEASE INFORMATION

| Lease Type:                  |        | NNN        | Lease Term: |            | Negotiable  |  |
|------------------------------|--------|------------|-------------|------------|-------------|--|
| Total Space: 1,200 - 4,233 S |        | - 4,233 SF | Lease Rate: | Negotiable |             |  |
| AVAILABLE S                  | SPACES |            |             |            |             |  |
| SUITE                        | TENANT | SIZE       | TYPE        | RATE       | DESCRIPTION |  |

Presented By:

Legacy Commercial Property 847.904.9200 info@legacypro.com





# 64 N. MAIN ST.

64 N. MAIN ST., CORTLAND, NY 13045

**RETAILER MAP** 

### Presented By:

Legacy Commercial Property 847.904.9200 info@legacypro.com



# 64 N. MAIN ST.

## 64 N. MAIN ST., CORTLAND,