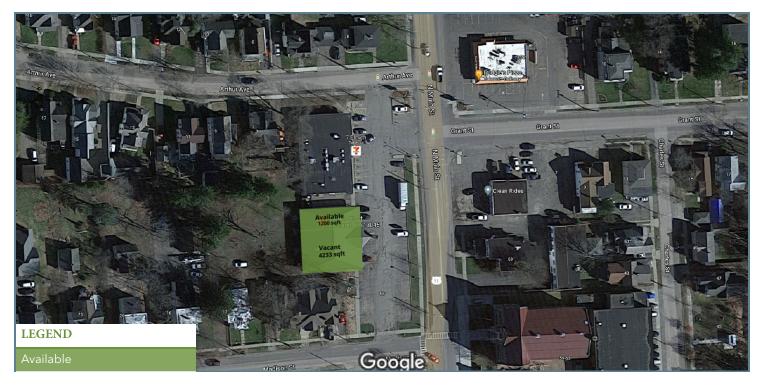

|
| Available SF:     | 1,200 - 4,233 SF |          |            |  |
| Building Size:    |                  |          | 5,609 SF   |  |
|                   |                  |          |            |  |
| DEMOGRAPHICS      | 1 MILE           | 3 MILES  | 5 MILES    |  |
| Total Households  | 6,090            | 11,186   | 13,166     |  |
| Total Population  | 13,475           | 26,332   | 30,997     |  |
| Average HH Income | \$51,561         | \$60,670 | \$63,797   |  |

### Presented By:

Legacy Commercial Property 847.904.9200 info@legacypro.com



## **64 N. MAIN ST.** 64 N. MAIN ST., CORTLAND, NY 13045

### **ADDITIONAL PHOTOS**





Presented By:

Legacy Commercial Property 847.904.9200 info@legacypro.com



# **64 N. MAIN ST.** 64 N. MAIN ST., CORTLAND, NY 13045

### **PLANS**



### LEASE INFORMATION

| Lease Type: NNN  |           | Lease Term:      |             |            | Negotiable  |            |
|------------------|-----------|------------------|-------------|------------|-------------|------------|
| Total Space:     |           | 1,200 - 4,233 SF | Lease Rate: |            |             | Negotiable |
| AVAILABLE SPACES |           |                  |             |            |             |            |
| SUITE            | TENANT    | SIZE             | ТҮРЕ        | RATE       | DESCRIPTION |            |
| 64 N. Main St.   | Available | 4,233 SF         | NNN         | Negotiable | -           |            |
| 64 N. Main St.   | Available | 1,200 SF         | NNN         | Negotiable |             |            |

Presented By:

Legacy Commercial