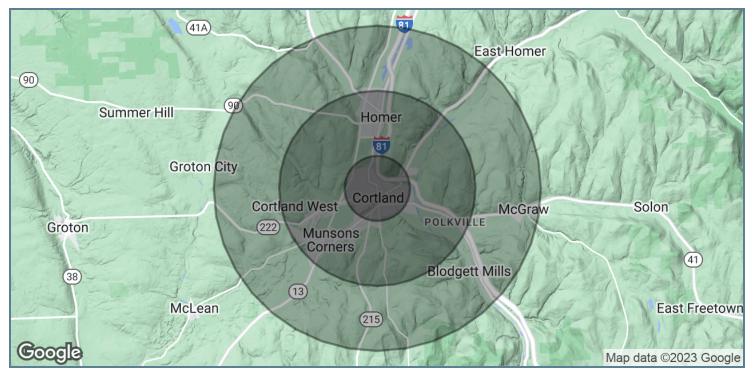

### **DEMOGRAPHICS MAP & REPORT**

| POPULATION           | 1 MILE    | 3 MILES   | 5 MILES   |
|----------------------|-----------|-----------|-----------|
| Total Population     | 13,475    | 26,332    | 30,997    |
| Average Age          | 31.9      | 35.3      | 36.4      |
| Average Age (Male)   | 31.7      | 36.0      | 36.8      |
| Average Age (Female) | 33.7      | 35.7      | 37.2      |
| HOUSEHOLDS & INCOME  | 1 MILE    | 3 MILES   | 5 MILES   |
| Total Households     | 6,090     | 11,186    | 13,166    |
| # of Persons per HH  | 2.2       | 2.4       | 2.4       |
| Average HH Income    | \$51,561  | \$60,670  | \$63,797  |
| Average House Value  | \$114,583 | \$133,361 | \$138,077 |

\* Demographic data derived from 2020 ACS - US Census

209 Powell Place Brentwood, TN 37027 http:legacypro.com

Presented By: Legacy Commercial Property 847.904.9200 info@legacypro.com