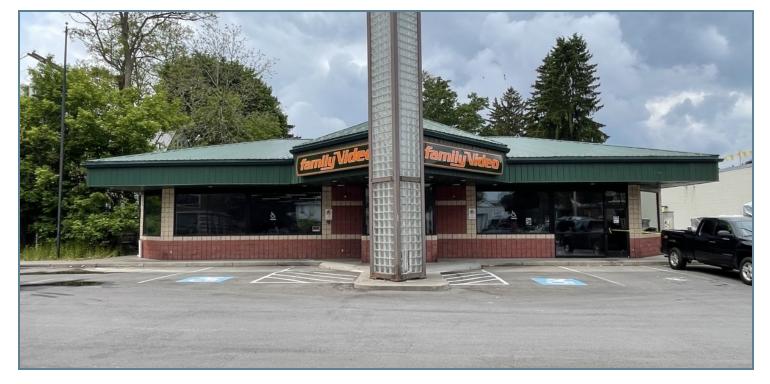

#### LOCATION DESCRIPTION

Legacy Commercial Property has prime retail space available for lease at 64 N. Main St. in Cortland, NY. This well-managed retail or office space has 5,600 SF commercial building on the SW corner of N Main St & Arthur Ave. Outstanding The building is in a wellestablished area with superb on-site parking, over 35 spaces. The 5,600 SF building sits near the center of the Cortland business district & near SUNY Cortland college. This property is a wellknown retail staple of the Cortland community for 15+ years and offers landmark recognition & engaging signage. Give our team of Cortland County leasing experts a call at 847-904-9200 or fill out our contact form to get more info about this available property. This is an excellent opportunity to expand your business in Central New York.