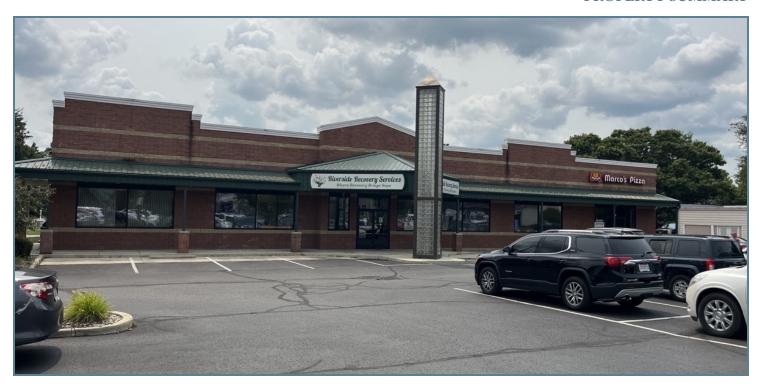

408 COSHOCTON AVE., MOUNT VERNON, OH 43050

#### LOCATION DESCRIPTION

Check out this exciting leasing opportunity at 408 Coshocton Ave, located in the heart of Mount Vernon, OH. With its strategic location, this property is the perfect choice for businesses looking to establish and expand their presence within Mount Vernon. Reach out to our team for further information and arrange a showing.

#### **OFFERING SUMMARY**

| Lease Rate: Contact Broker |                   |          |          | er for Pricing |
|----------------------------|-------------------|----------|----------|----------------|
|                            | Available SF:     |          |          | 1,525 SF       |
|                            | Building Size:    |          |          | 7,432 SF       |
|                            |                   |          |          |                |
|                            | DEMOGRAPHICS      | 1 MILE   | 3 MILES  | 5 MILES        |
|                            | Total Households  | 3,352    | 8,699    | 10,934         |
|                            | Total Population  | 7,117    | 19,076   | 25,055         |
|                            | Average HH Income | \$51,074 | \$52,687 | \$56,917       |
|                            |                   |          |          |                |