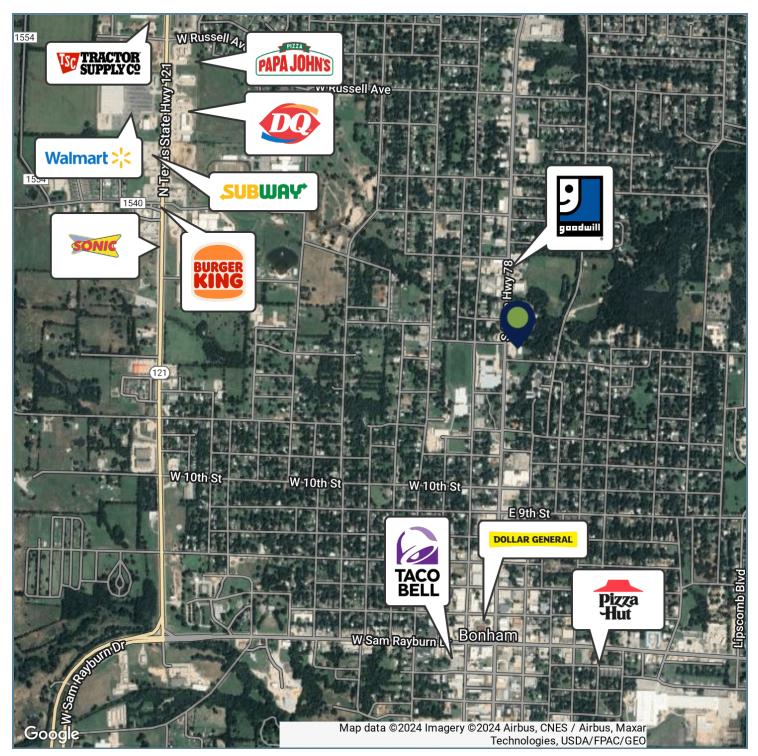

### **ADDITIONAL PHOTOS**

Presented By:

Legacy Commercial Property 847.904.9200 info@legacypro.com

1400 N. CENTER ST., BONHAM, TX 75418

**RETAILER MAP** 

Presented By:

**Legacy Commercial Property** 847.904.9200 info@legacypro.com 209 Powell Place