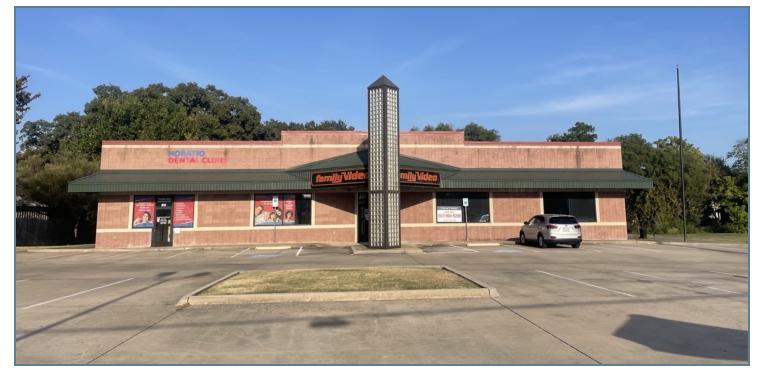

#### LOCATION DESCRIPTION

Legacy Commercial Property has commercial real estate available at 1400 N CENTER ST in Bonham, TX. This well-managed retail or office space has strong visibility on the SE corner of W 15th St & N Main St with up to 5500 SF available for lease. The building is in a well-established area with great on-site parking, over 40 spaces. The 5,500 SF building sits near the heart of the Bonham business district and is ready for its next generation of retail. This property is a well-known retail staple of the Bonham community for years and offers landmark recognition & captivating signage. Give our Fannin County commercial leasing agents a call at (847) 904-9200 to learn more about this prime leasing opportunity. This is the perfect opportunity to grow your business' footprint on the SE corner of W 15th St & N Main St.