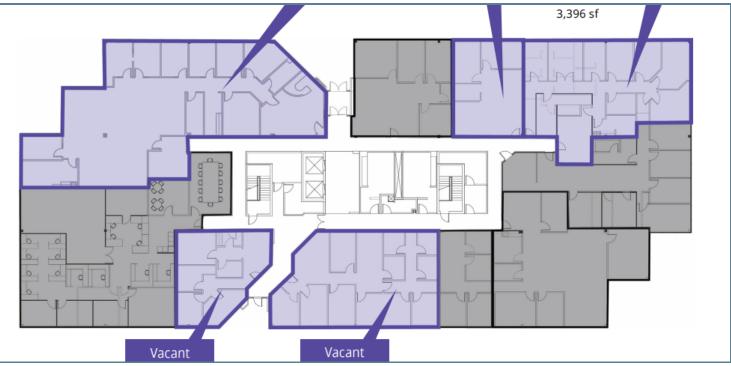

#### **ADDITIONAL PHOTOS**

Presented By:

Legacy Commercial Property 847.904.9200 info@legacypro.com

209 Powell Place Brentwood, TN 37027 http:legacypro.com

3354 PERIMETER HILL DR., NASHVILLE, TN 37211

**PLANS** 

#### AVAILABLE SPACES

| SUITE                  | TENANT    | SIZE     | TYPE | RATE       | DESCRIPTION |
|------------------------|-----------|----------|------|------------|-------------|
| 3354 Perimeter Hill Dr | Available | 4,792 SF | NNN  | Negotiable | -           |
| 3354 Perimeter Hill Dr |           |          |      |            | -           |
| 3354 Perimeter Hill Dr |           |          |      |            | -           |
| 3354 Perimeter Hill Dr |           |          |      |            | -           |
| 3354 Perimeter Hill Dr |           |          |      |            | -           |
| 3354 Perimeter Hill Dr | Available | 2,278 SF | NNN  | Negotiable | -           |
| 3354 Perimeter Hill Dr |           |          |      |            | -           |