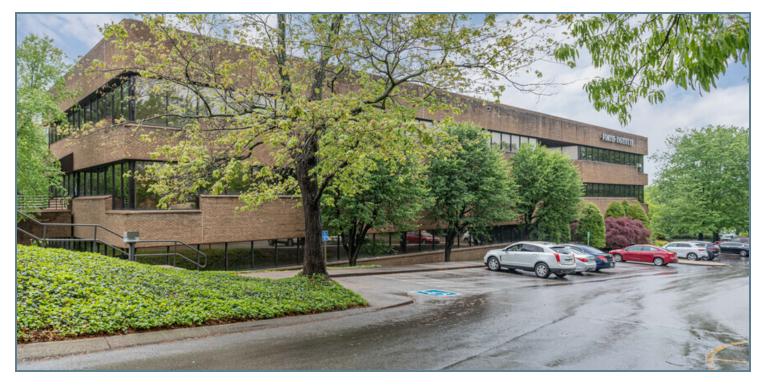

#### LOCATION DESCRIPTION

Legacy Commercial Property has commercial retail space available for lease at 3354 PERIMETER HILL DRIVE in Nashville, TN. This well-managed retail or office space has strongly visible on the SE corner of Perimeter Hill Dr & S Perimeter Park Dr with up to 10,314 SF available for lease. The building is in a wellestablished area with exceptional on-site parking. The 68,910 SF building is located near the center of the Nashville business district and is ready for its next generation of retail. This property is a well-known retail staple of the Nashville community for years and offers landmark recognition & engaging signage. Give our team of Davidson County leasing experts a call at 847-904-9200 to get more info about renting this property. This is the perfect opportunity to expand your business on the SE corner of Perimeter Hill Dr & S Perimeter Park Dr.