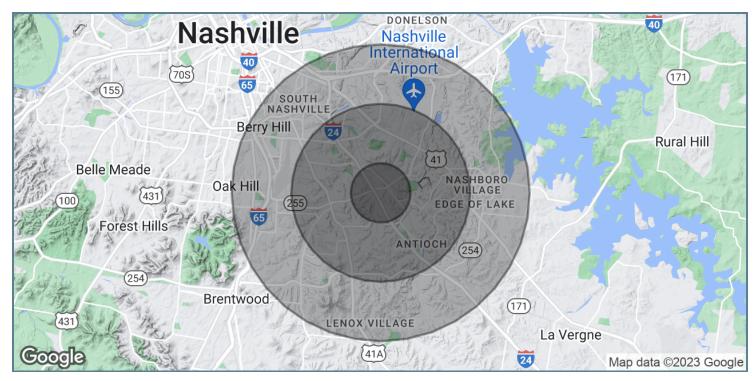

### **DEMOGRAPHICS MAP & REPORT**

| POPULATION           | 1 MILE    | 3 MILES   | 5 MILES   |
|----------------------|-----------|-----------|-----------|
| Total Population     | 11,523    | 89,565    | 197,787   |
| Average Age          | 30.3      | 31.7      | 33.0      |
| Average Age (Male)   | 30.3      | 31.9      | 32.9      |
| Average Age (Female) | 28.6      | 31.8      | 33.4      |
| HOUSEHOLDS & INCOME  | 1 MILE    | 3 MILES   | 5 MILES   |
| Total Households     | 4,132     | 35,673    | 84,892    |
| # of Persons per HH  | 2.8       | 2.5       | 2.3       |
| Average HH Income    | \$46,703  | \$56,399  | \$67,900  |
| Average House Value  | \$132,450 | \$189,305 | \$216,180 |

\* Demographic data derived from 2020 ACS - US Census

209 Powell Place Brentwood, TN 37027 http:legacypro.com